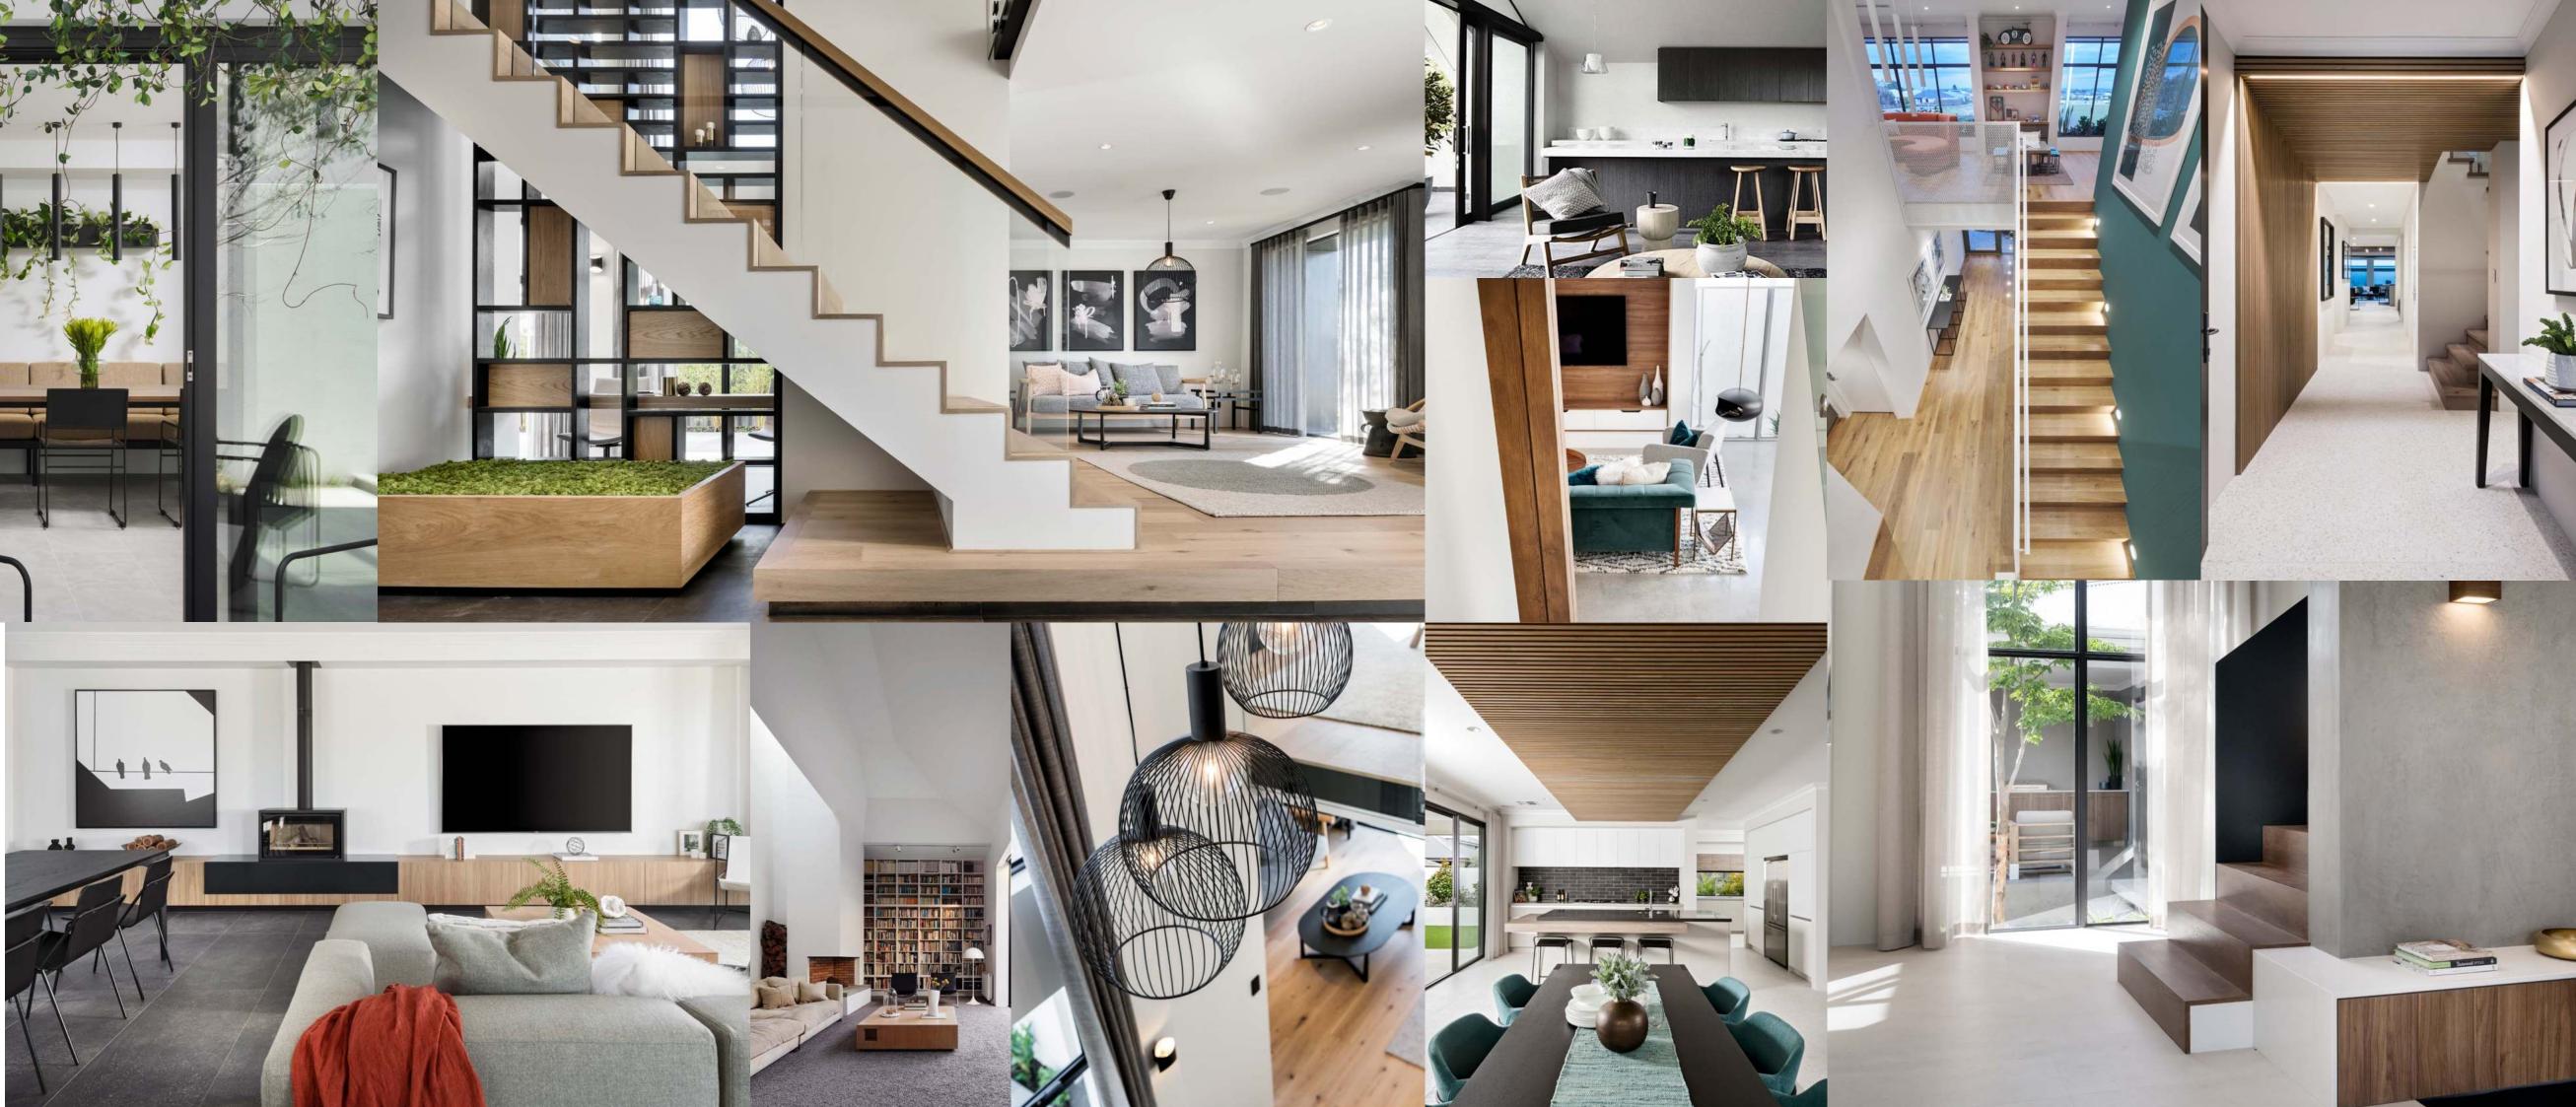

# **STYLE** INSPIRATION CONTEMPORARY

Contemporary style builds on modern style, incorporating the latest in technology and techniques. If you're excited by exploring experimental and sculptural elements in the design of your home, you'll appreciate the forward thinking and innovative characteristics of contemporary style. You can incorporate a range of different finishes, materials and the latest building techniques alongside free-form features.