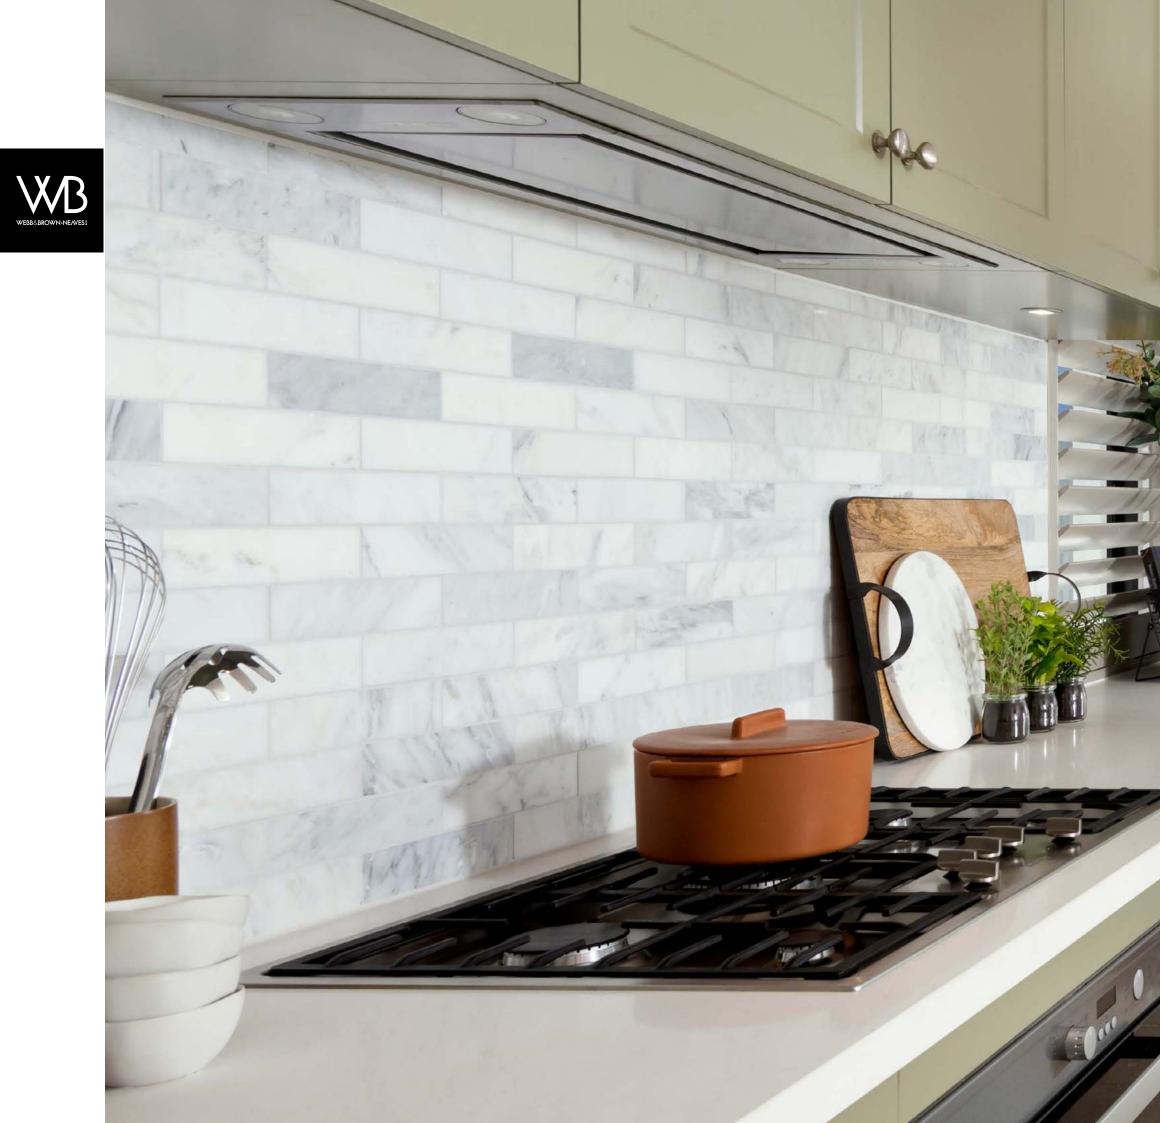

### **KITCHEN** INSPIRATION

Webb & Brown-Neaves' kitchens start at a premium specification and are designed to impress the most discerning home chefs. Finished with Smeg stainless steel appliances, "whisper-quiet" custom designed cabinetry, Caesarstone benchtops and Reece designer tapware. If you're looking at taking your kitchen to the next level of luxury think about including additional cabinetry and stone throughout. At WB we can design your dream kitchen to suit your budget.