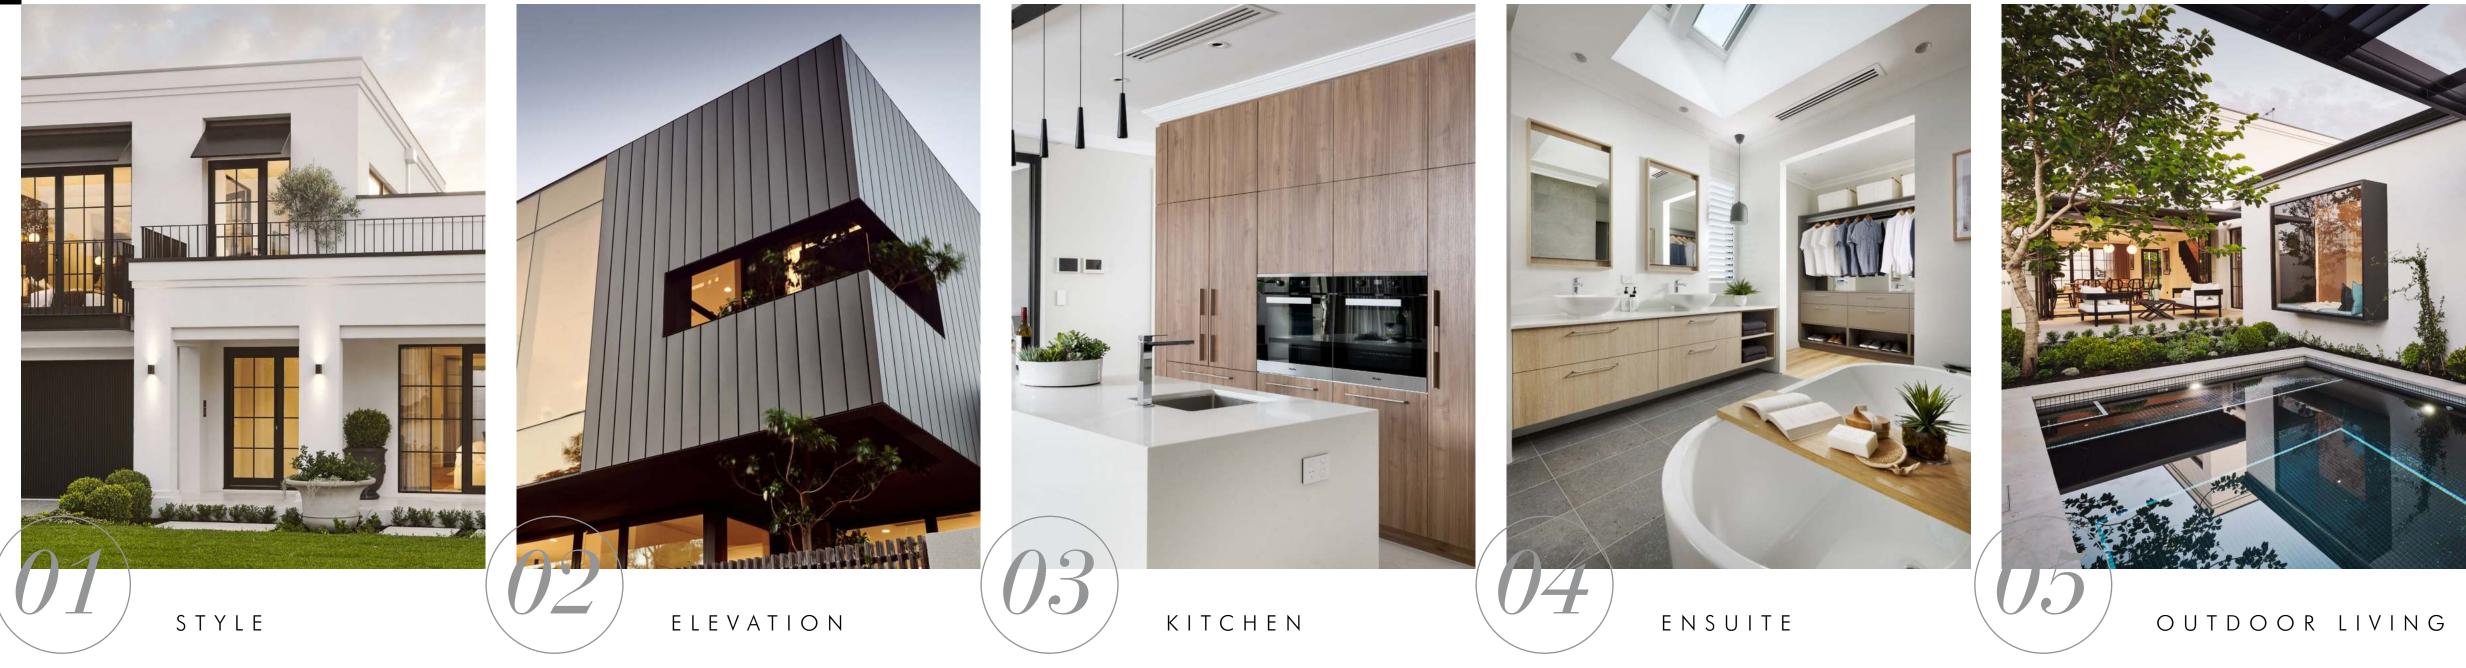

### **E L E V A T I O N** I N S P I R A T I O N

First impressions are everything and your home's elevation sets the scene for arriving guests. Surprisingly, not all elevations are exclusive to a single floorplan. Let us know what your favourite elevation styles are and we'll help you match them to the floorplan you love.

### **KITCHEN** INSPIRATION

Webb & Brown-Neaves' kitchens start at a premium specification and are designed to impress the most discerning home chefs. Finished with Smeg stainless steel appliances, "whisper-quiet" custom designed cabinetry, Caesarstone benchtops and Reece designer tapware. If you're looking at taking your kitchen to the next level of luxury think about including additional cabinetry and stone throughout. At WB we can design your dream kitchen to suit your budget.

### **E N S U I T E** I N S P I R A T I O N

If you're seeking a stunning ensuite, our exceptional inclusions such as Caesarstone benchtops, designer tapware, generous tiling allowances, hobless showers and vitreous china basins are without parallel. However, should you wish to customise your ensuite even further, we have showcased inspiration for what you can achieve above and beyond our standard inclusions.

### OUTDOOR LIVING INSPIRATION

Luxurious outdoor spaces are becoming ever more popular. With our love for Perth's Mediterranean climate, blurring the line between inside and out. Take your alfresco to the next level by adding a swimming pool with frameless glass fencing, timber decking, or built-in outdoor kitchen cabinetry perfect for outdoor entertaining with family and friends.