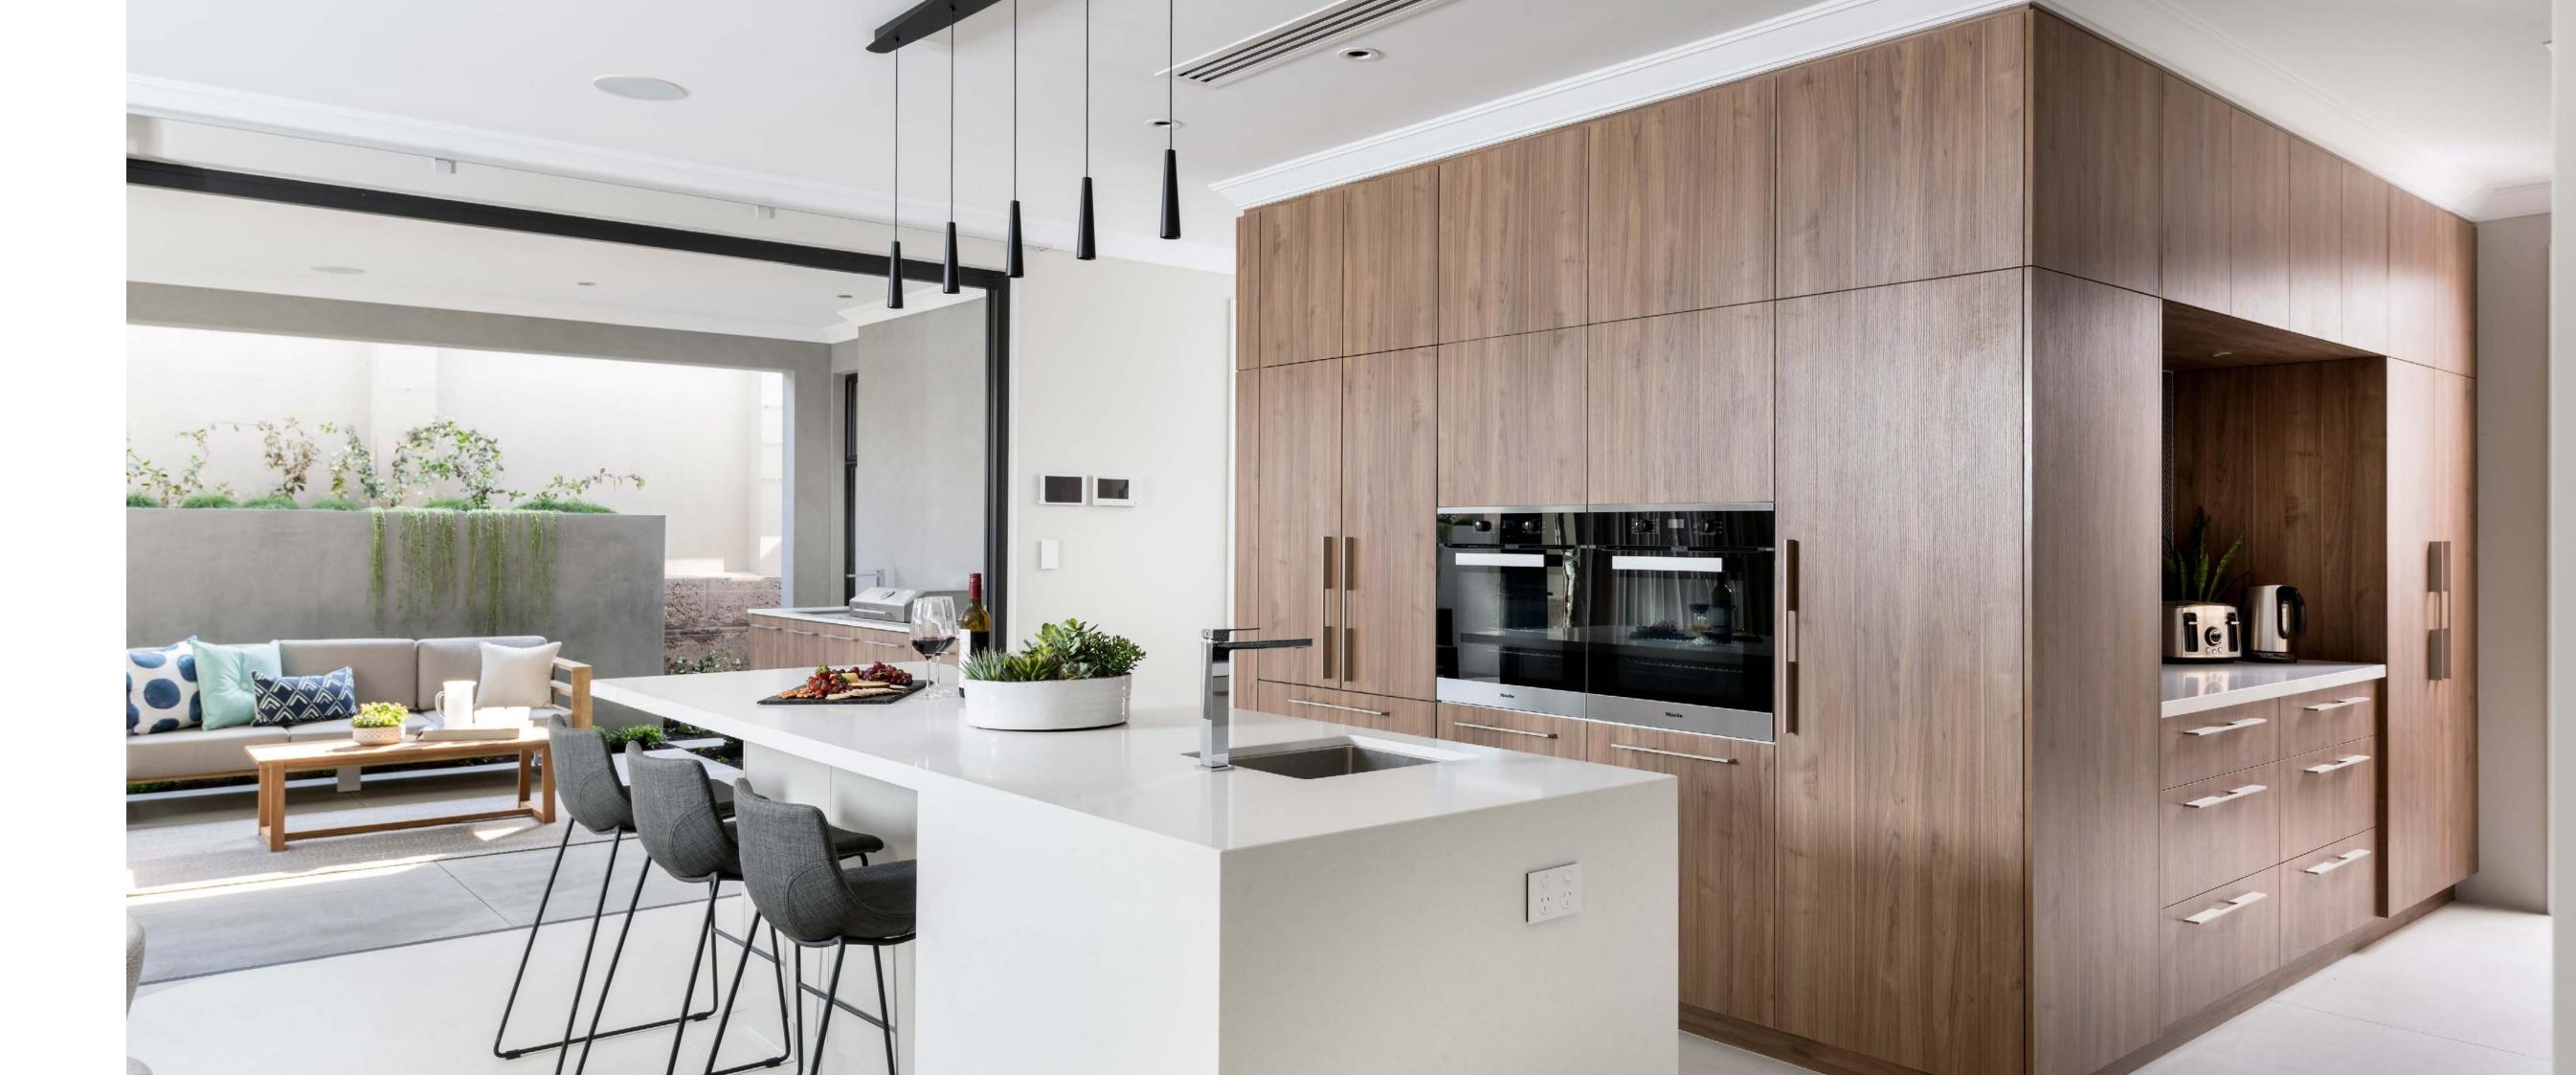

### **KITCHEN** INSPIRATION

Webb & Brown-Neaves' kitchens start at a premium specification and are designed to impress the most discerning home chefs. Finished with Smeg stainless steel appliances, "whisper-quiet" custom designed cabinetry, Caesarstone benchtops and Reece designer tapware. If you're looking at taking your kitchen to the next level of luxury think about including additional cabinetry and stone throughout. At WB we can design your dream kitchen to suit your budget.