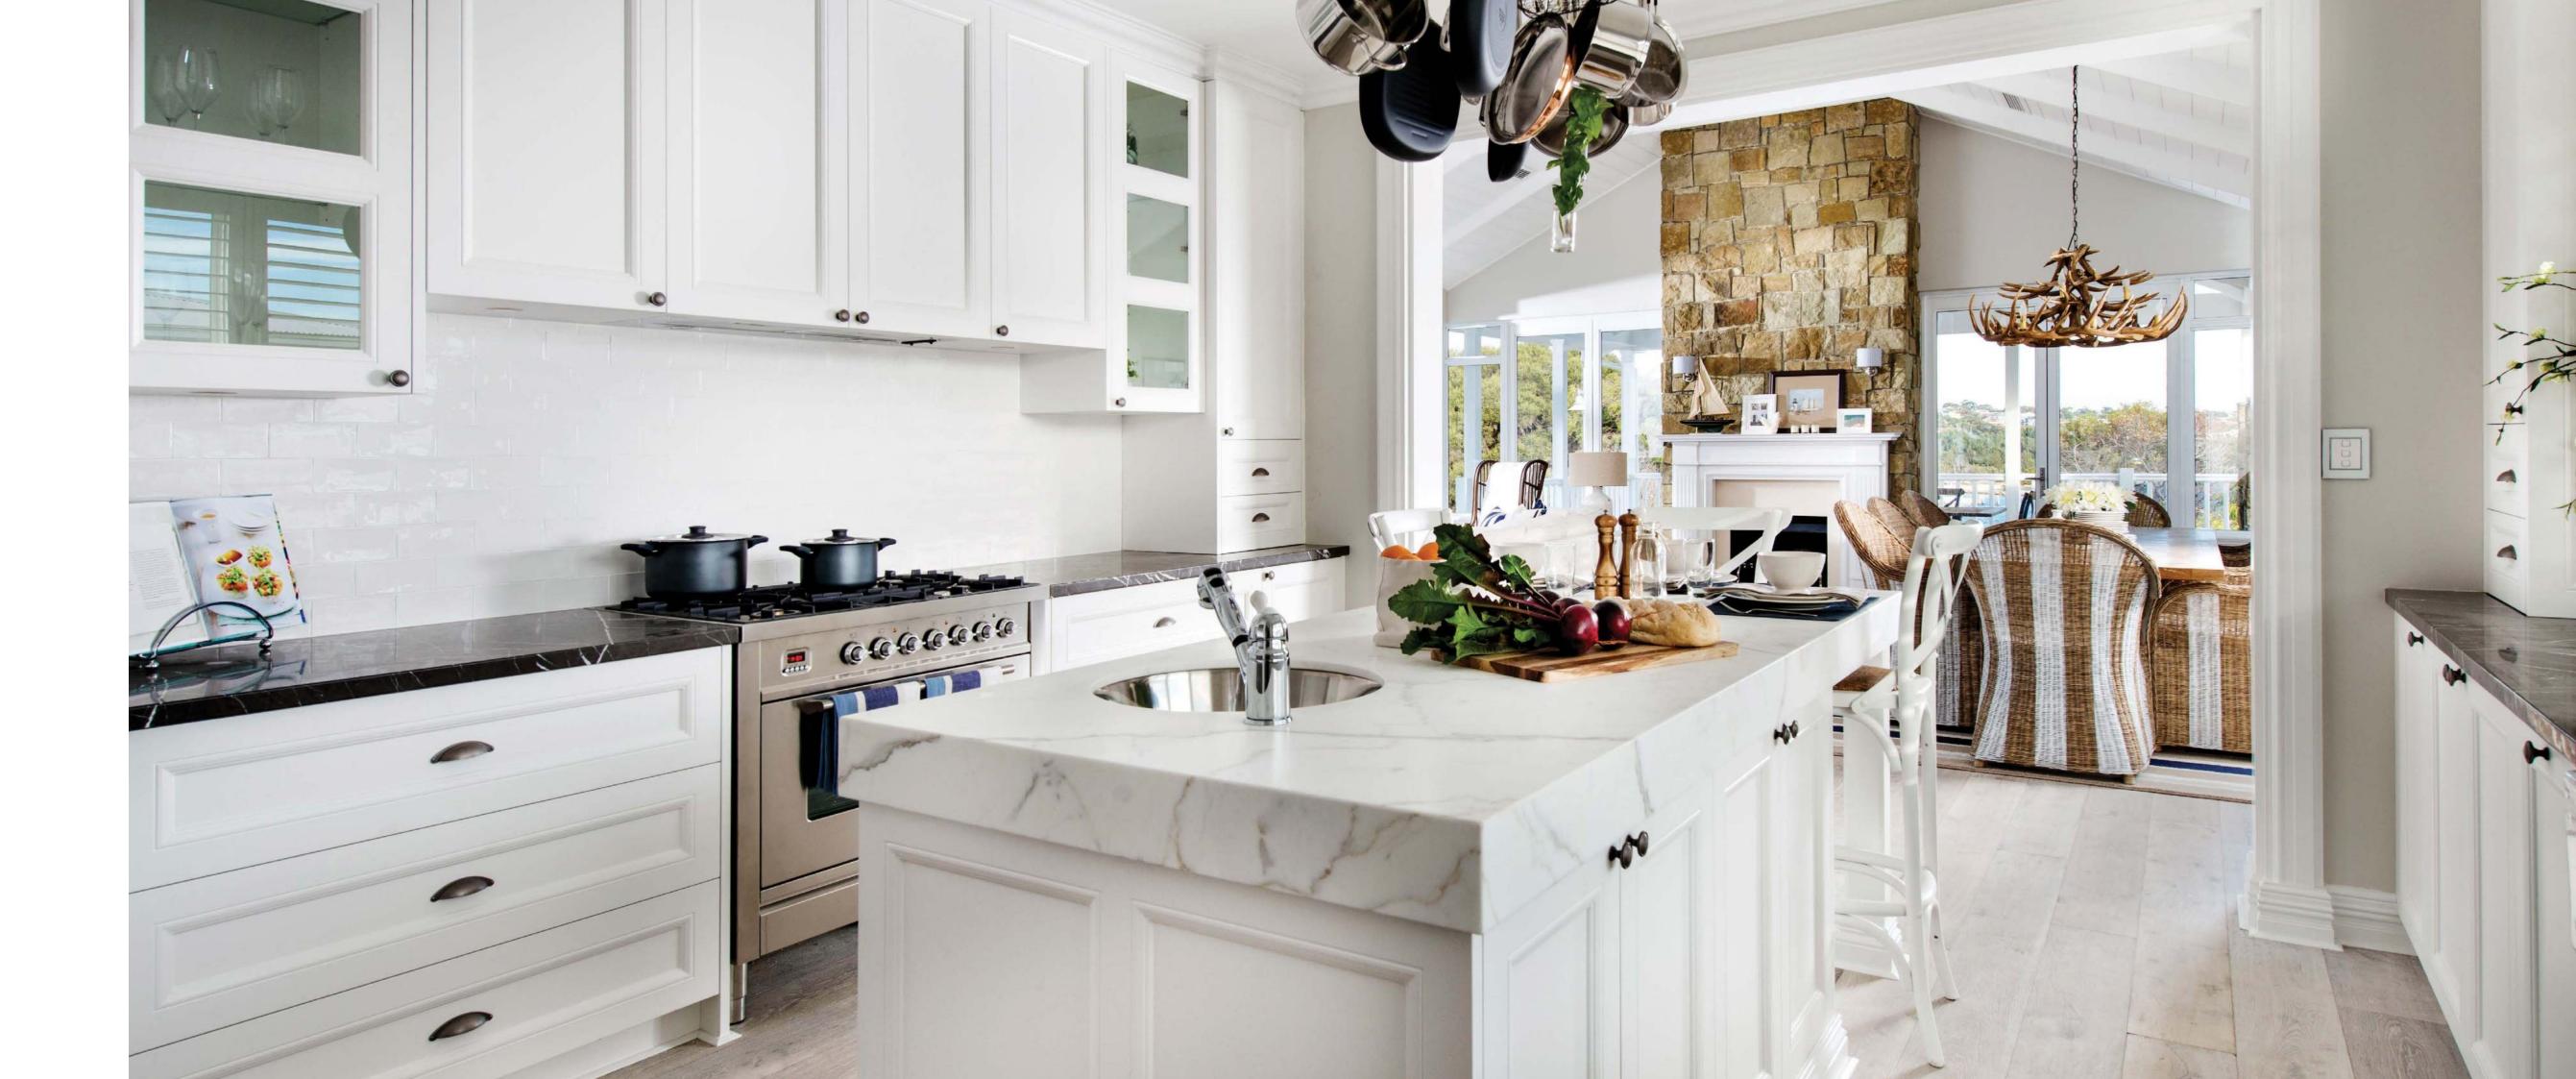

# **S T Y L E** I N S P I R A T I O N H A M P T O N S

Hamptons style is timeless. Hallmarks of this east coast American style include the considered use of texture and beautiful proportions. Think soft whites in windows and weatherboarding, timber shingle roofing or hand-cut slate. Your roof lines will feature a blend of gables and gambrels with big open balconies. Designed for the coast but also perfect for urban living, Hamptons style allows plenty of sunlight and open space in your home. With your interiors, let crisp white, off whites and soft blues take the lead.