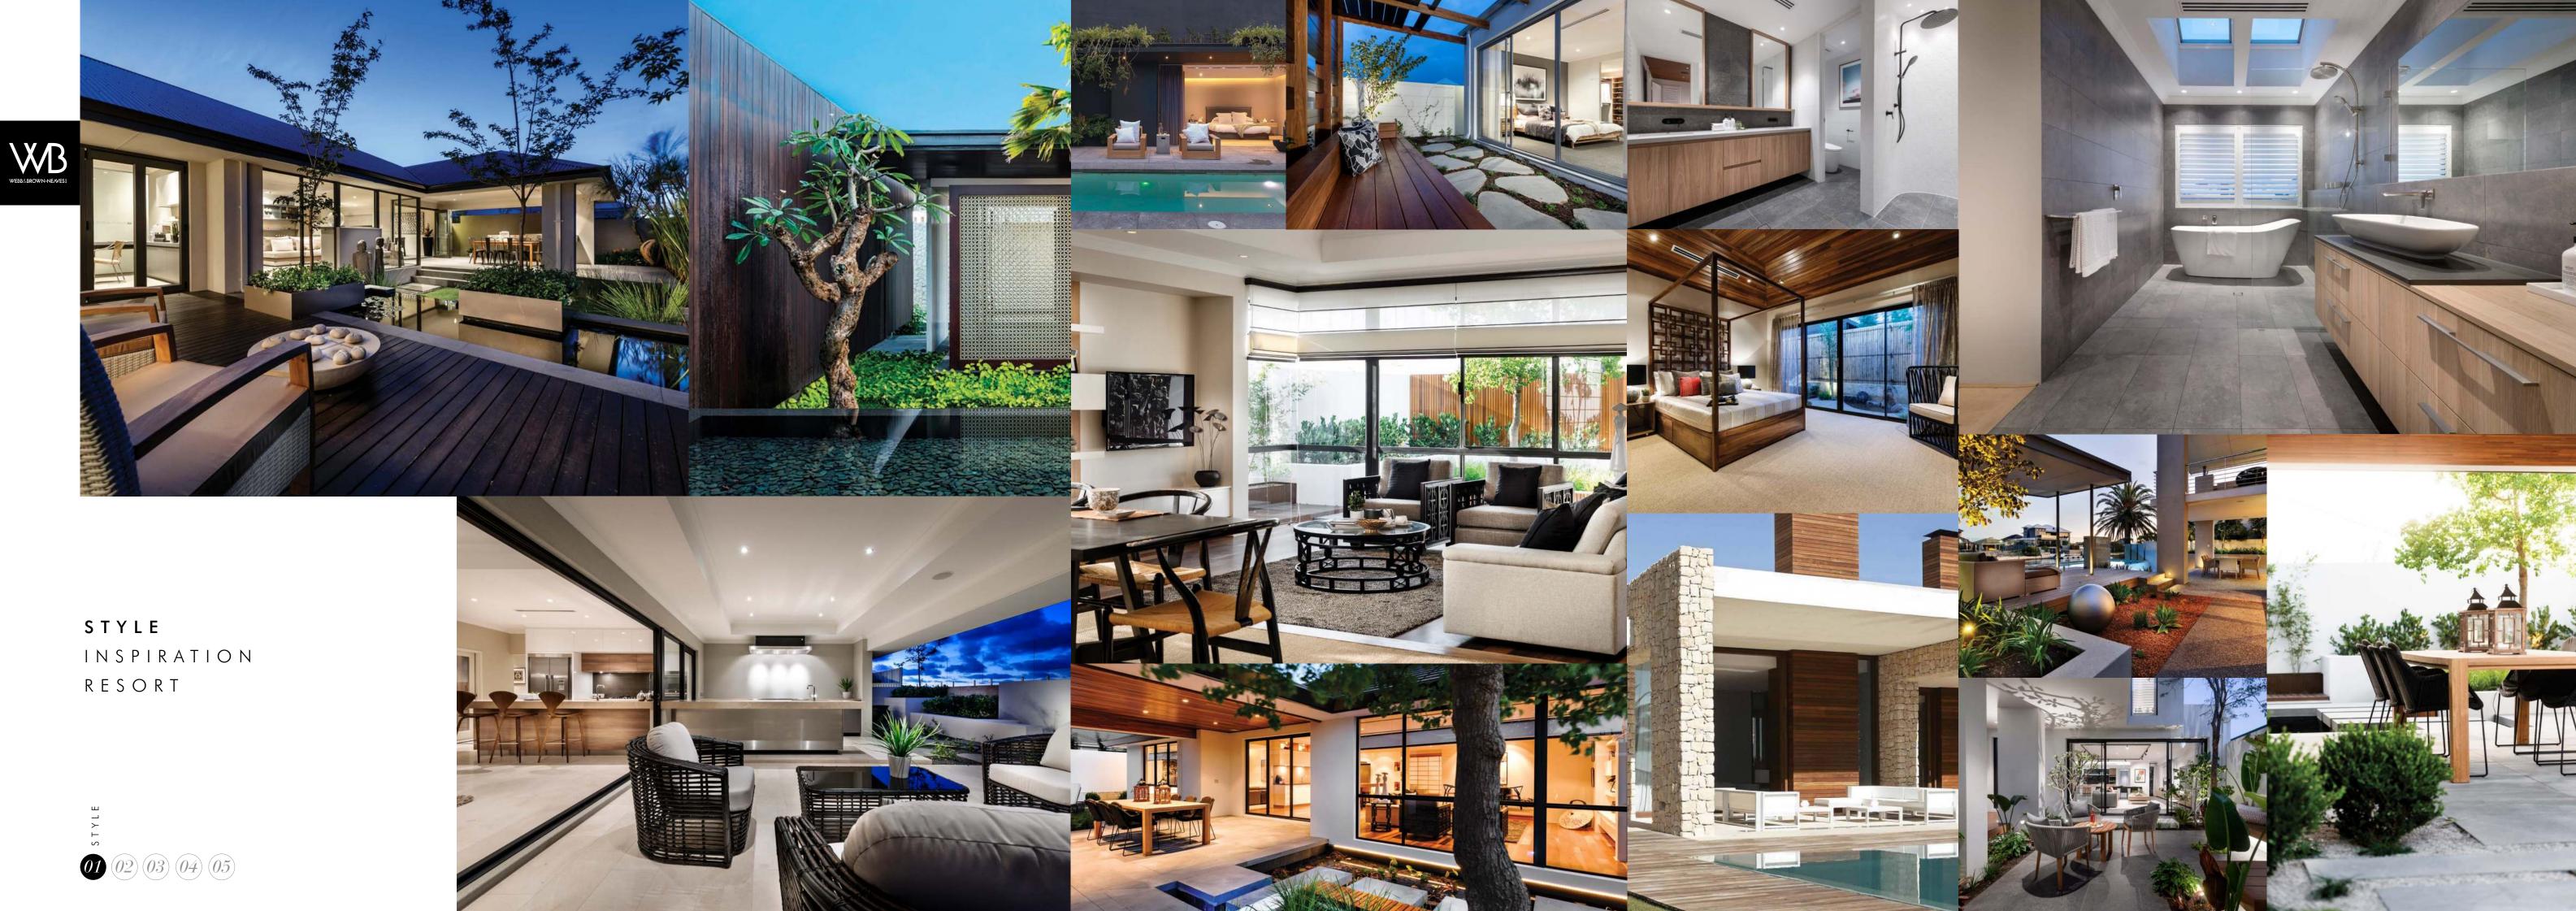

# **STYLE** INSPIRATION RESORT

Resort style is all about departing reality and slipping into a relaxing rhythm of home life. Inspired by the exotic colours and tranquility of the tropics, escape to a sun drenched world of fresh whites and natural wood elements contrasted by flamboyant florals and palm tree prints. It's lush. It's lavish. It's contemporary serenity that soothes the soul and leaves you feeling rested and renewed.

01 02 03 04 05