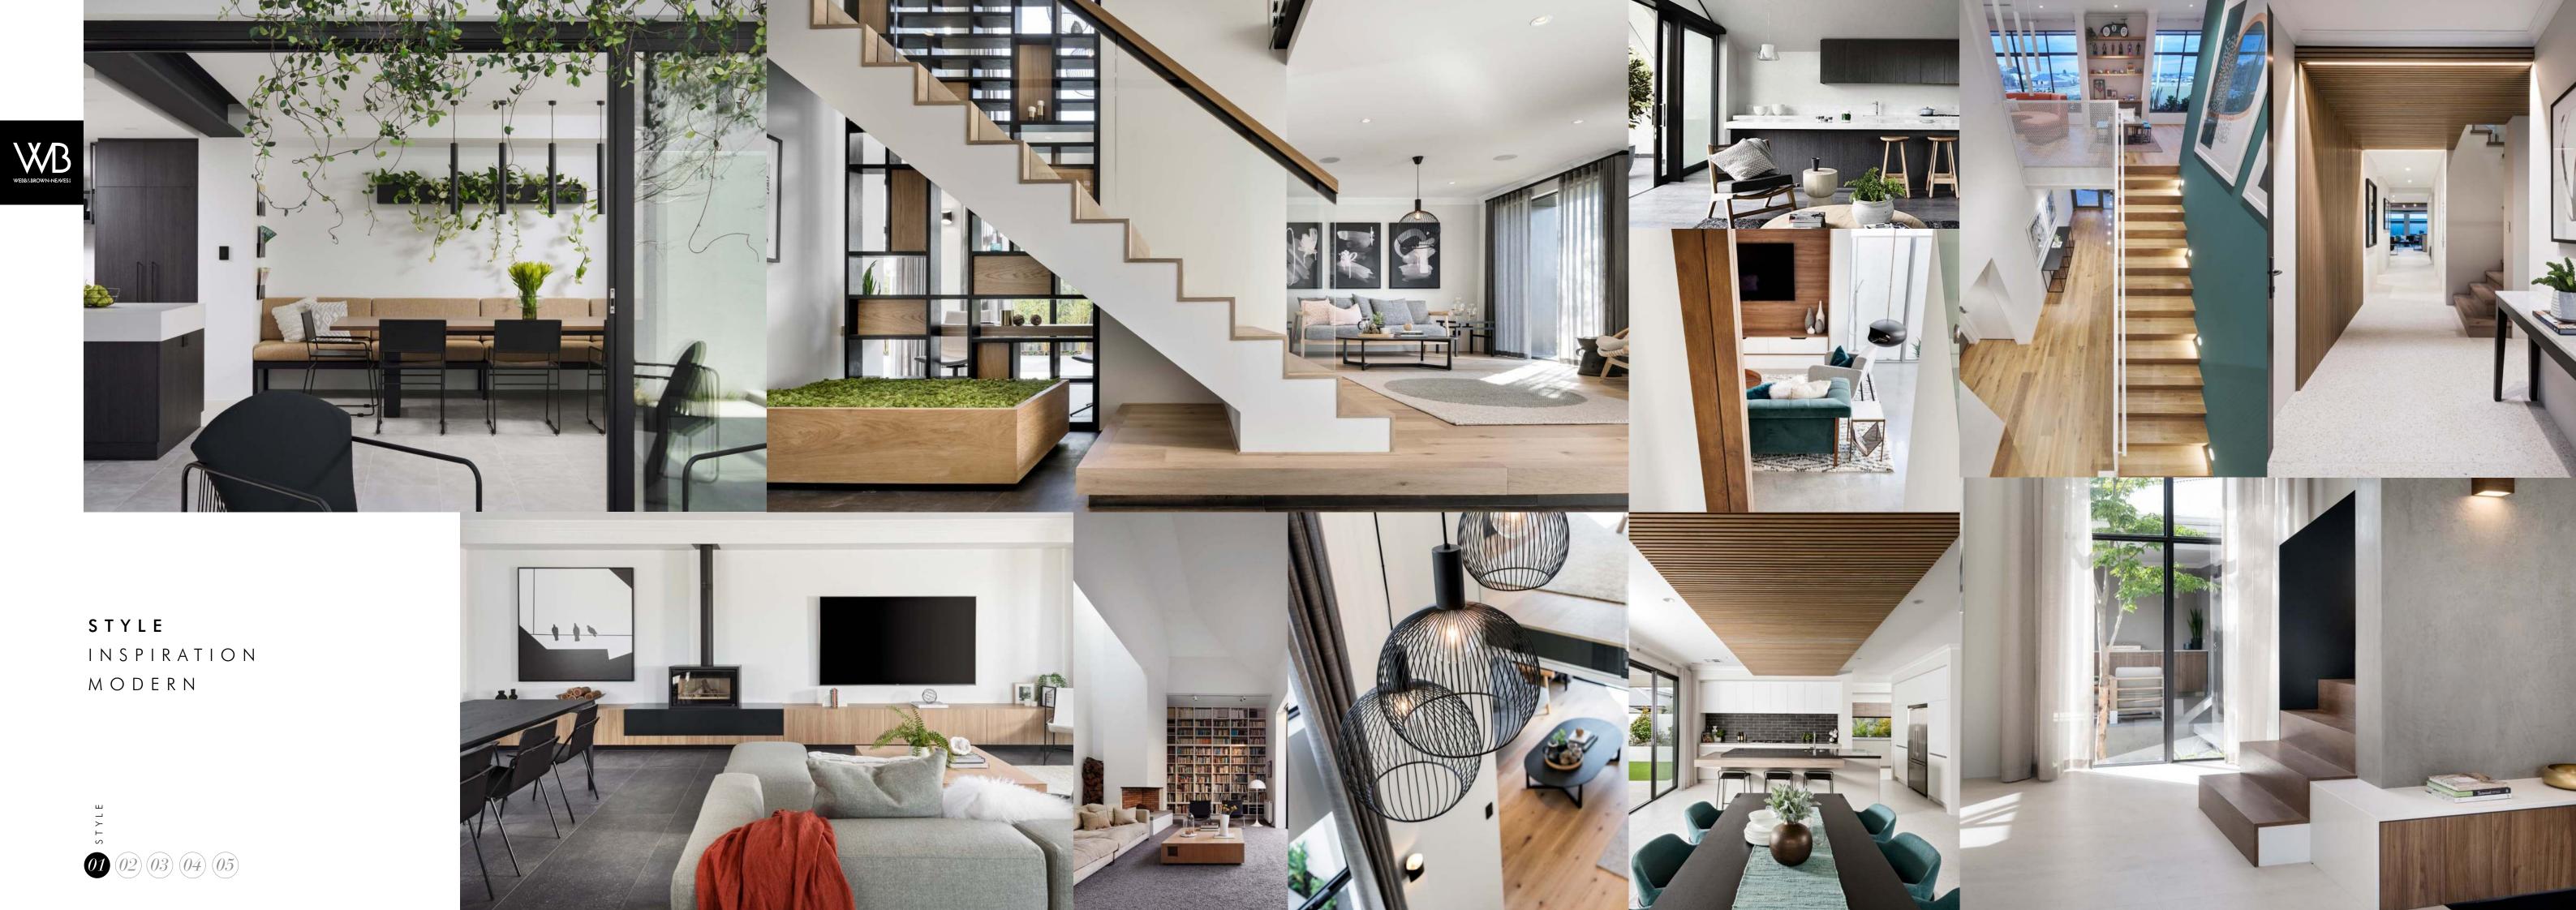

# **STYLE** INSPIRATION MODERN

Modern style means simplified lines and a clean, considered look. The exterior is generally very light, stripped of embellishments and inside features plenty of open space. Your Modern style home will showcase a vibrant style, inspired by geometry and designed to respond to nature. Historically, Modern style includes design styles from the early to mid-20th century.