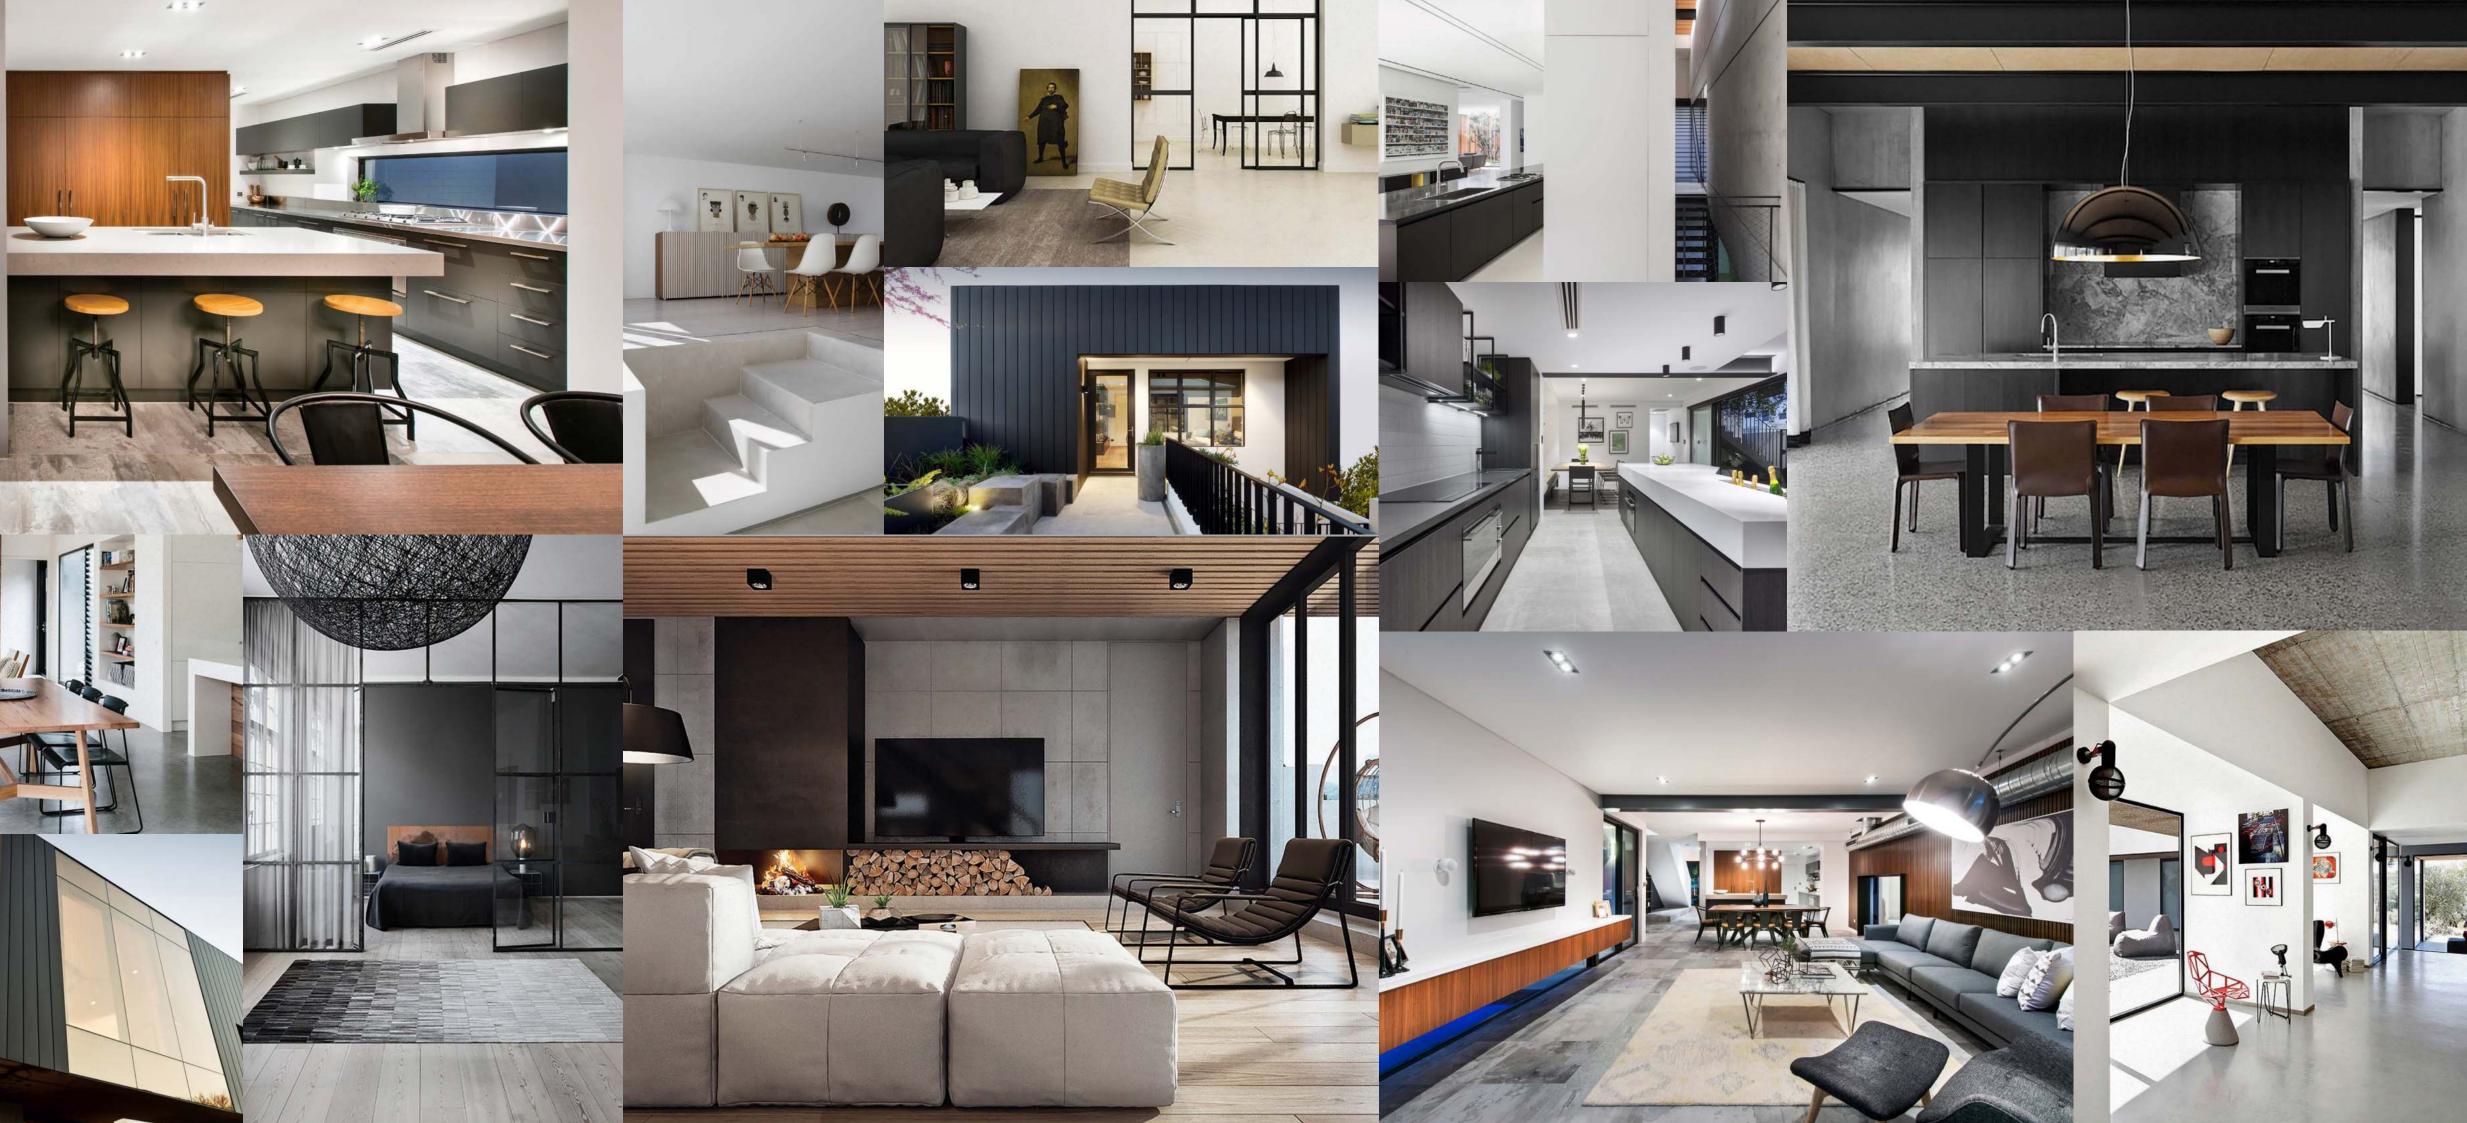

# **STYLE** INSPIRATION MODERN

Modern style means simplified lines and a clean, considered look. The exterior is generally very light, stripped of embellishments and inside features plenty of open space. Your Modern style home will showcase a vibrant style, inspired by geometry and designed to respond to nature. Historically, Modern style includes design styles from the early to mid-20th century.

# **STYLE** INSPIRATION CONTEMPORARY

Contemporary style builds on modern style, incorporating the latest in technology and techniques. If you're excited by exploring experimental and sculptural elements in the design of your home, you'll appreciate the forward thinking and innovative characteristics of contemporary style. You can incorporate a range of different finishes, materials and the latest building techniques alongside free-form features.