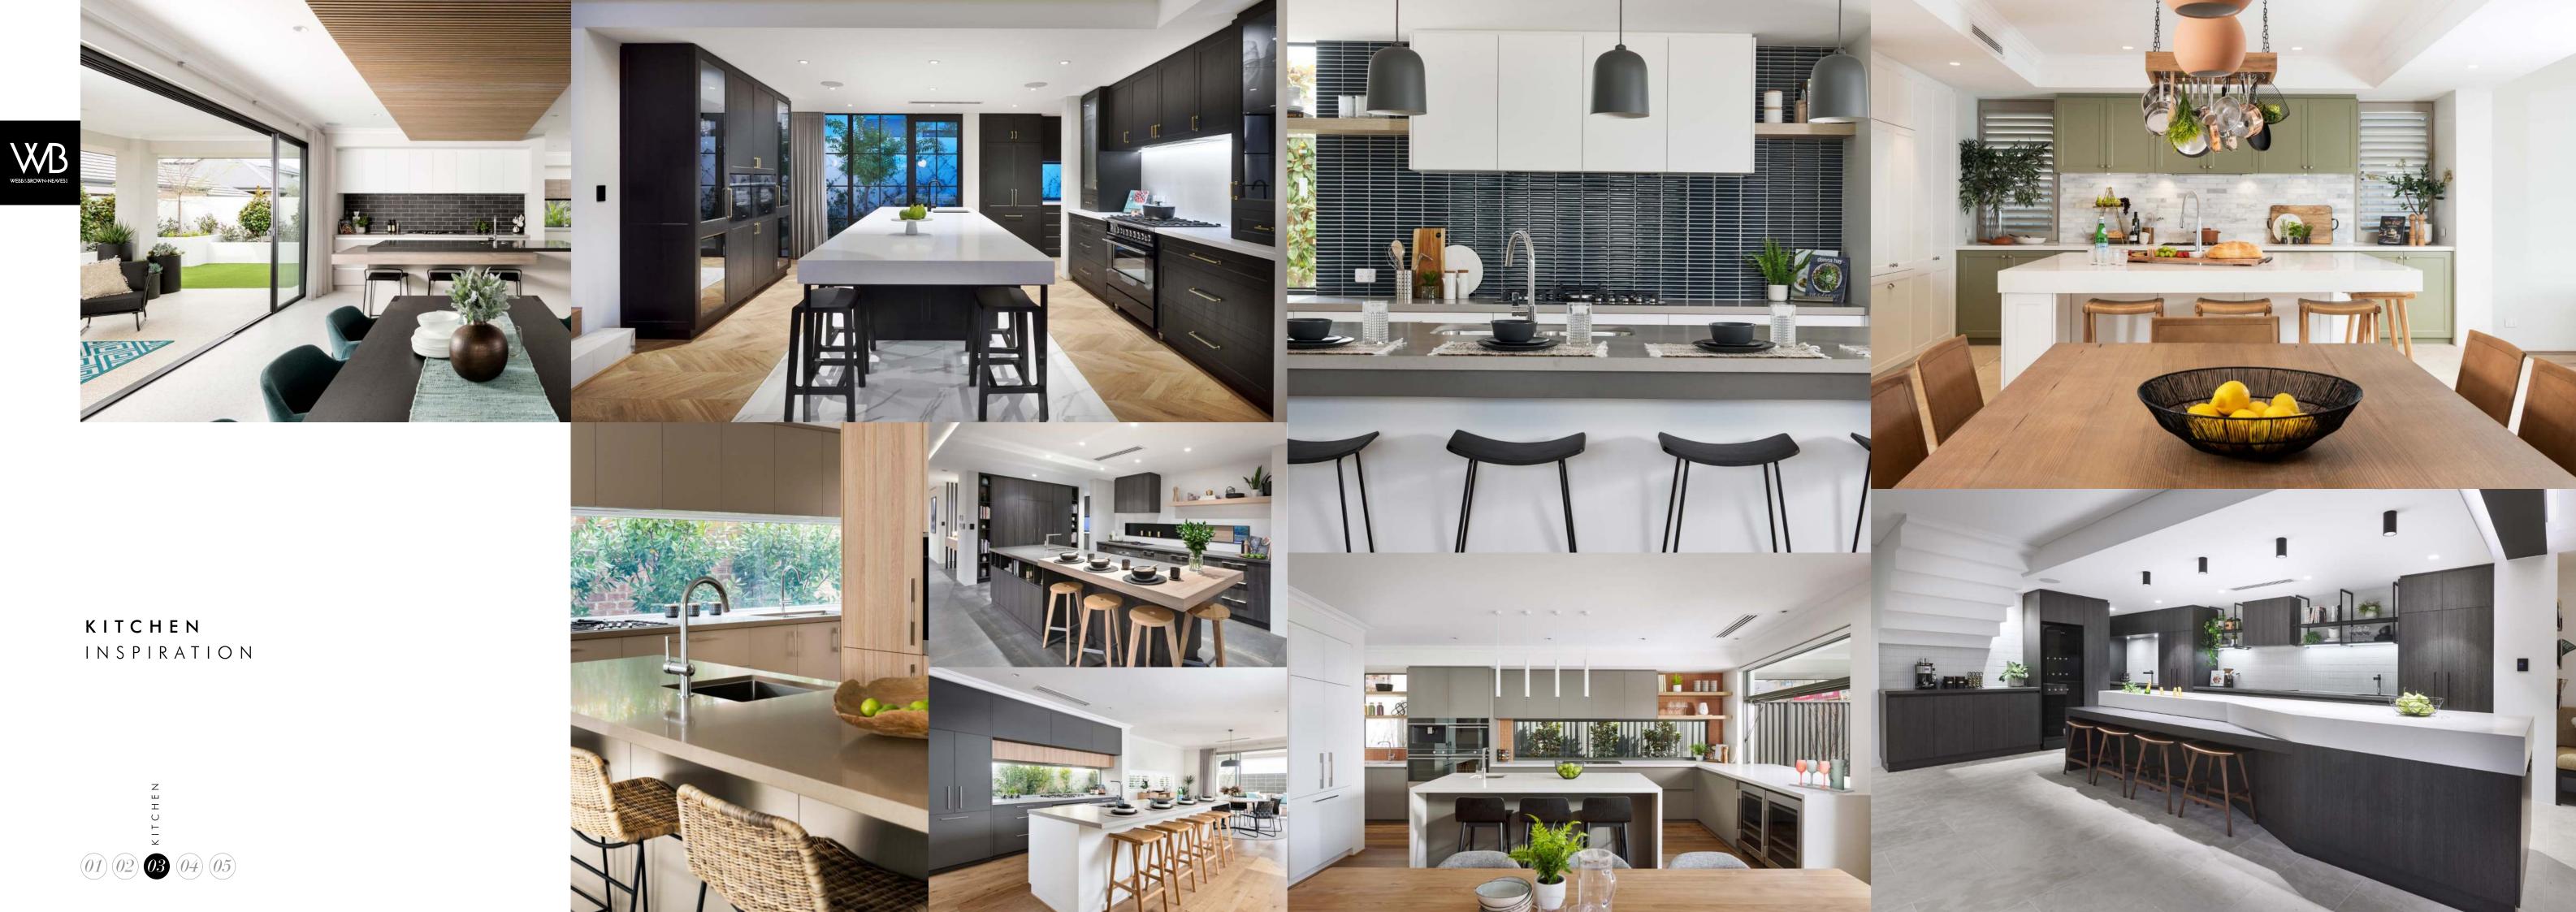

### **KITCHEN** INSPIRATION

Webb & Brown-Neaves' kitchens start at a premium specification and are designed to impress the most discerning home chefs. Finished with Smeg stainless steel appliances, "whisper-quiet" custom designed cabinetry, Caesarstone benchtops and Reece designer tapware. If you're looking at taking your kitchen to the next level of luxury think about including additional cabinetry and stone throughout. At WB we can design your dream kitchen to suit your budget.