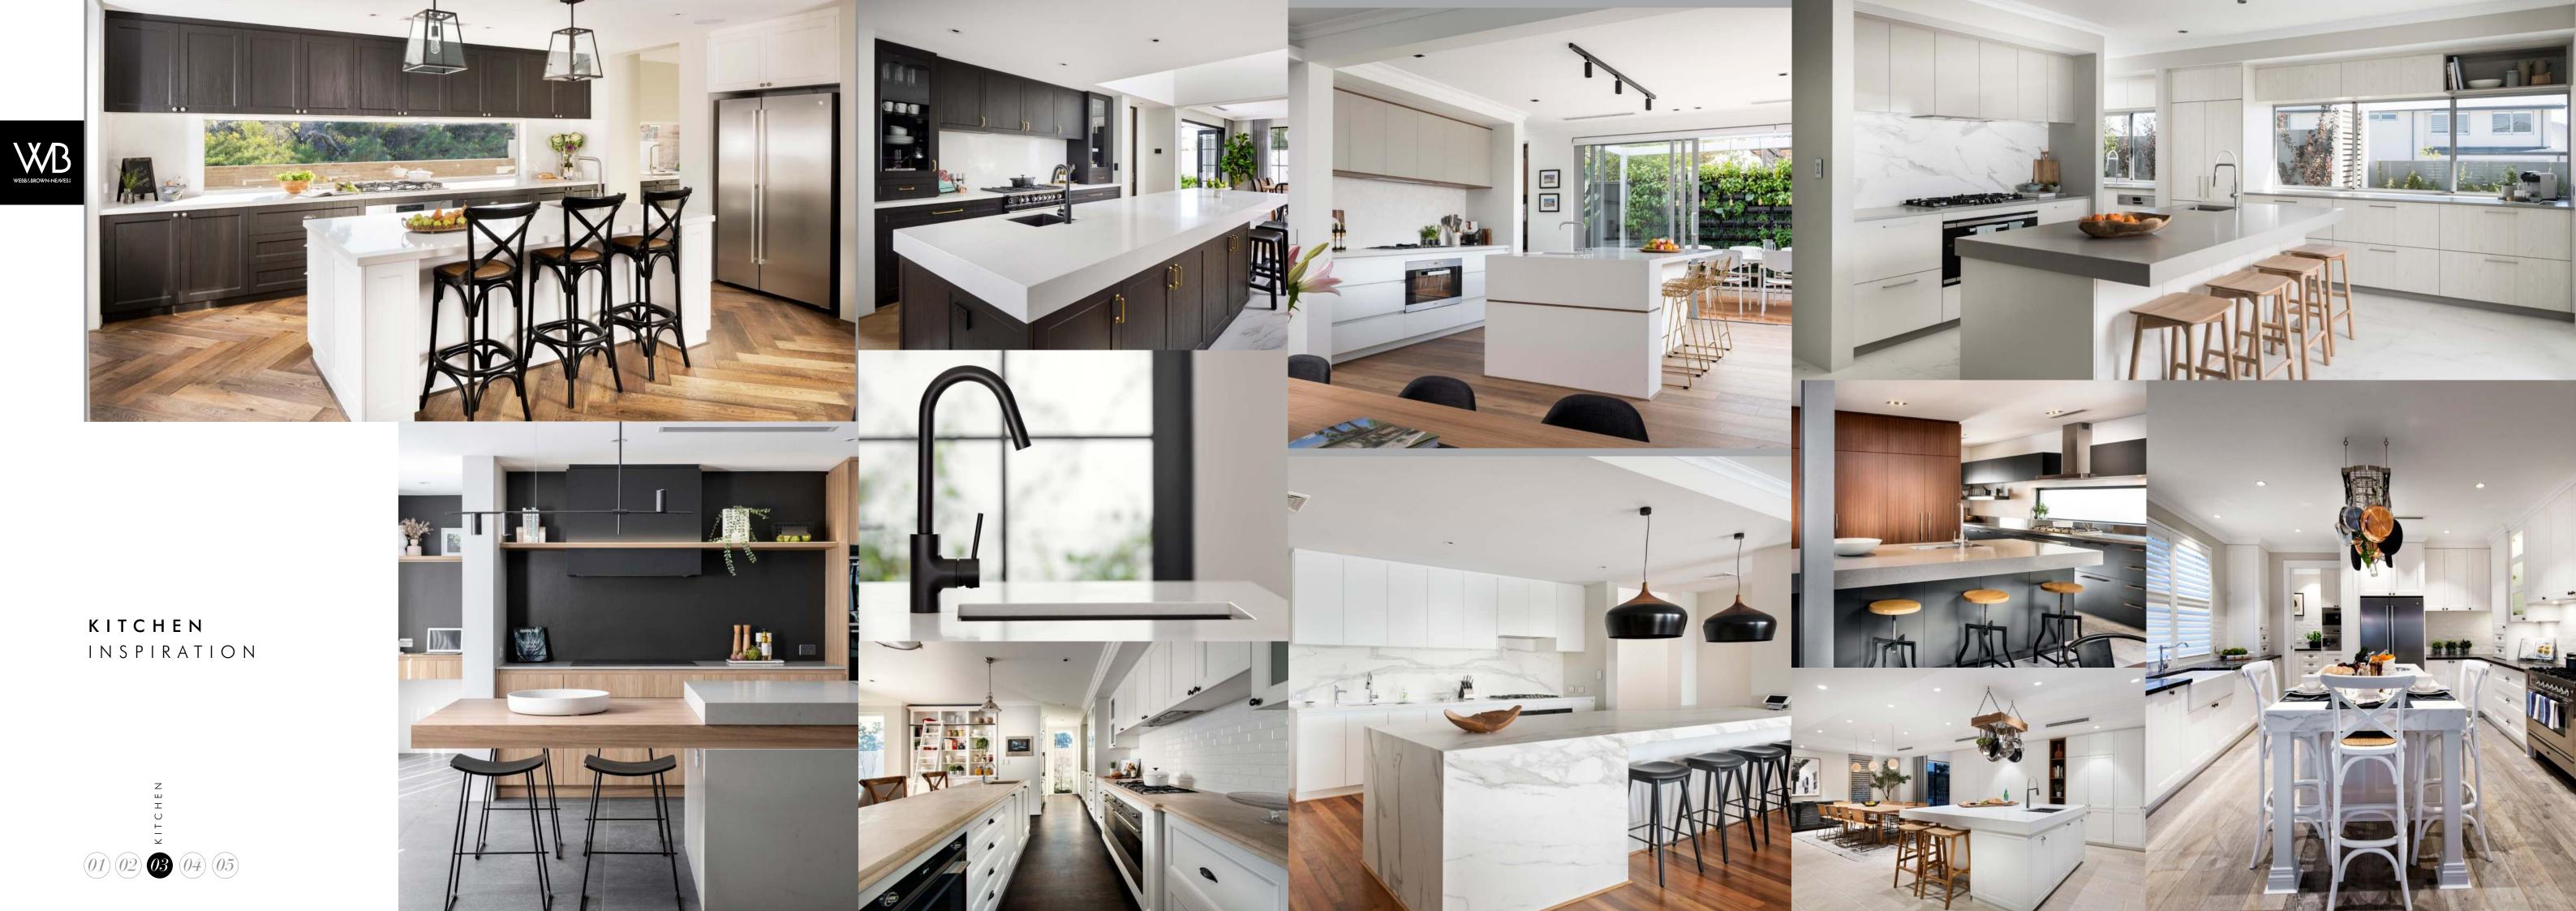

### **KITCHEN** INSPIRATION

Webb & Brown-Neaves' kitchens start at a premium specification and are designed to impress the most discerning home chefs. Finished with Smeg stainless steel appliances, "whisper-quiet" custom designed cabinetry, Caesarstone benchtops and Reece designer tapware. If you're looking at taking your kitchen to the next level of luxury think about including additional cabinetry and stone throughout. At WB we can design your dream kitchen to suit your budget.