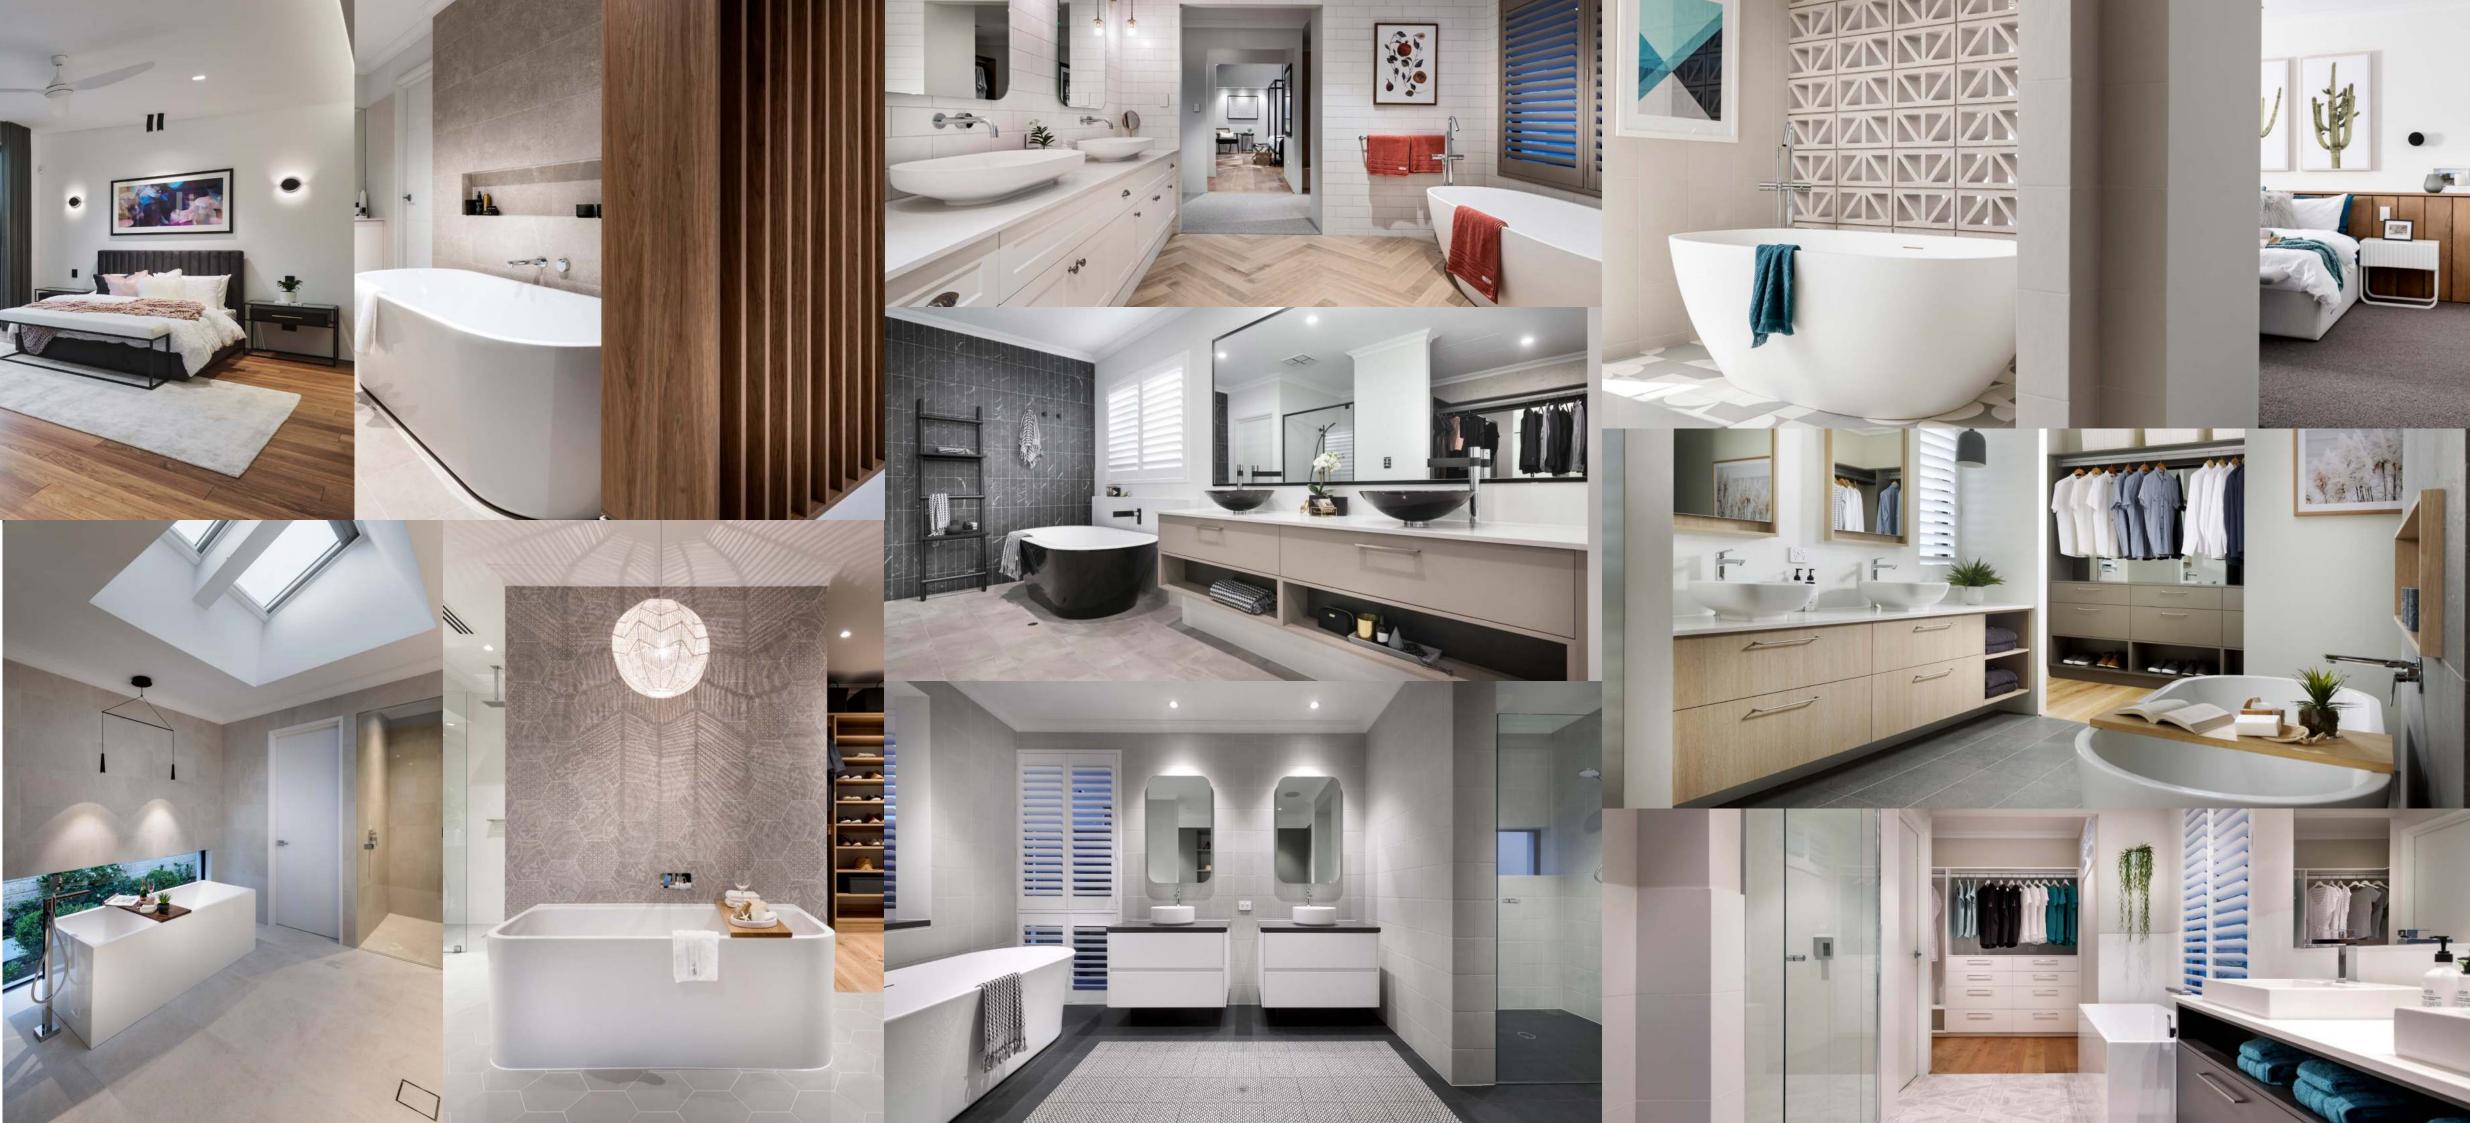

### **E N S U I T E** I N S P I R A T I O N

If you're seeking a stunning ensuite, our exceptional inclusions such as Caesarstone benchtops, designer tapware, generous tiling allowances, hobless showers and vitreous china basins are without parallel. However, should you wish to customise your ensuite even further, we have showcased inspiration for what you can achieve above and beyond our standard inclusions.

# **E N S U I T E** I N S P I R A T I O N