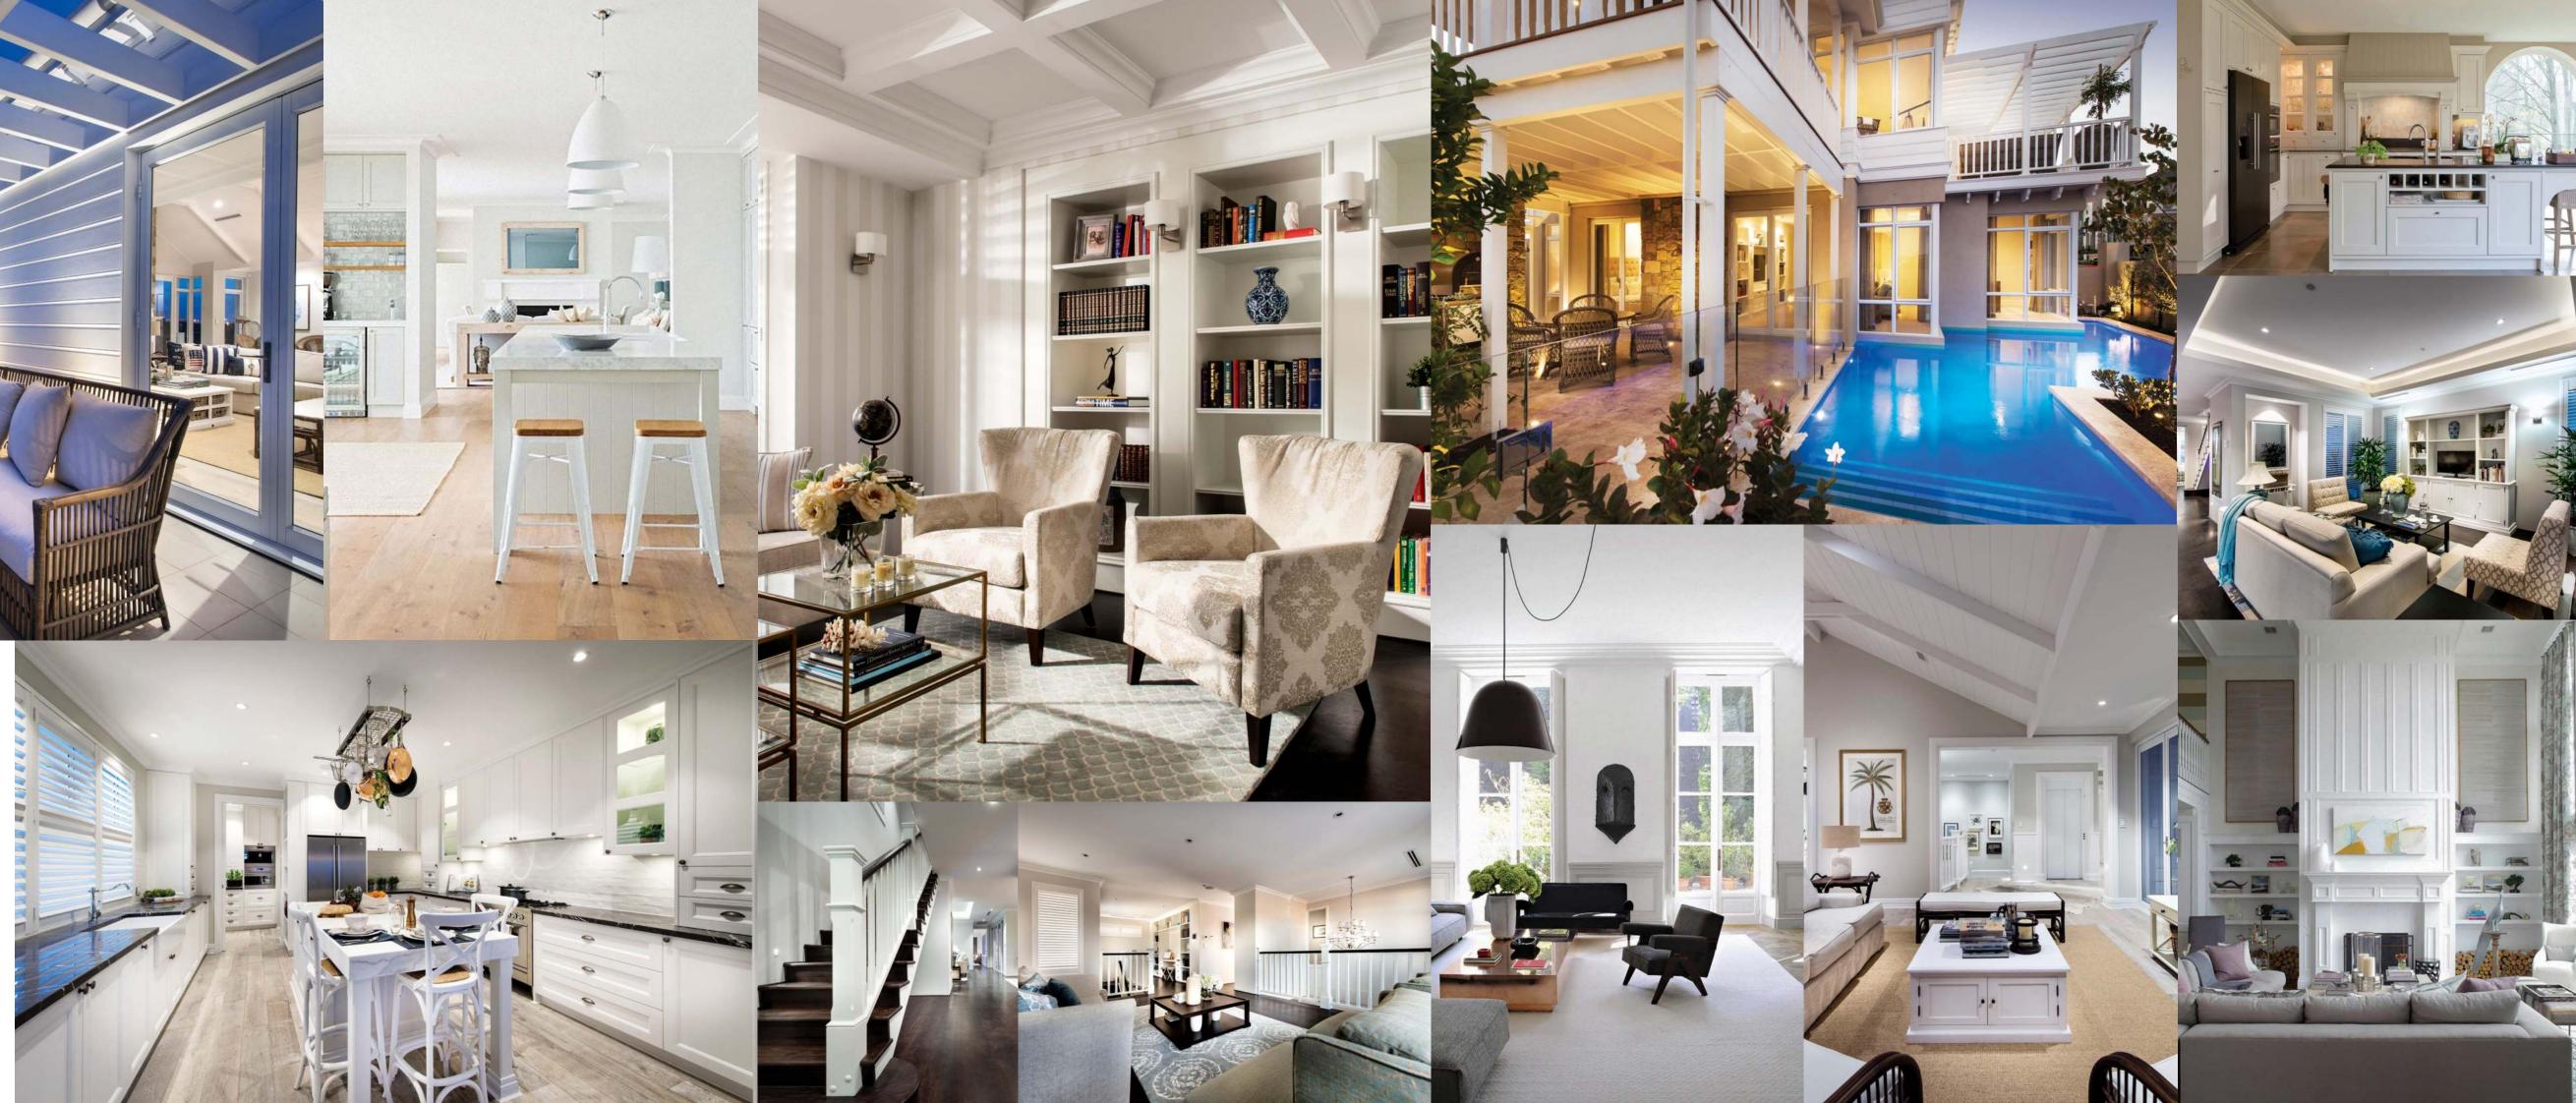

# **S T Y L E** I N S P I R A T I O N H A M P T O N S

Hamptons style is timeless. Hallmarks of this east coast American style include the considered use of texture and beautiful proportions. Think soft whites in windows and weatherboarding, timber shingle roofing or hand-cut slate. Your roof lines will feature a blend of gables and gambrels with big open balconies. Designed for the coast but also perfect for urban living, Hamptons style allows plenty of sunlight and open space in your home. With your interiors, let crisp white, off whites and soft blues take the lead.