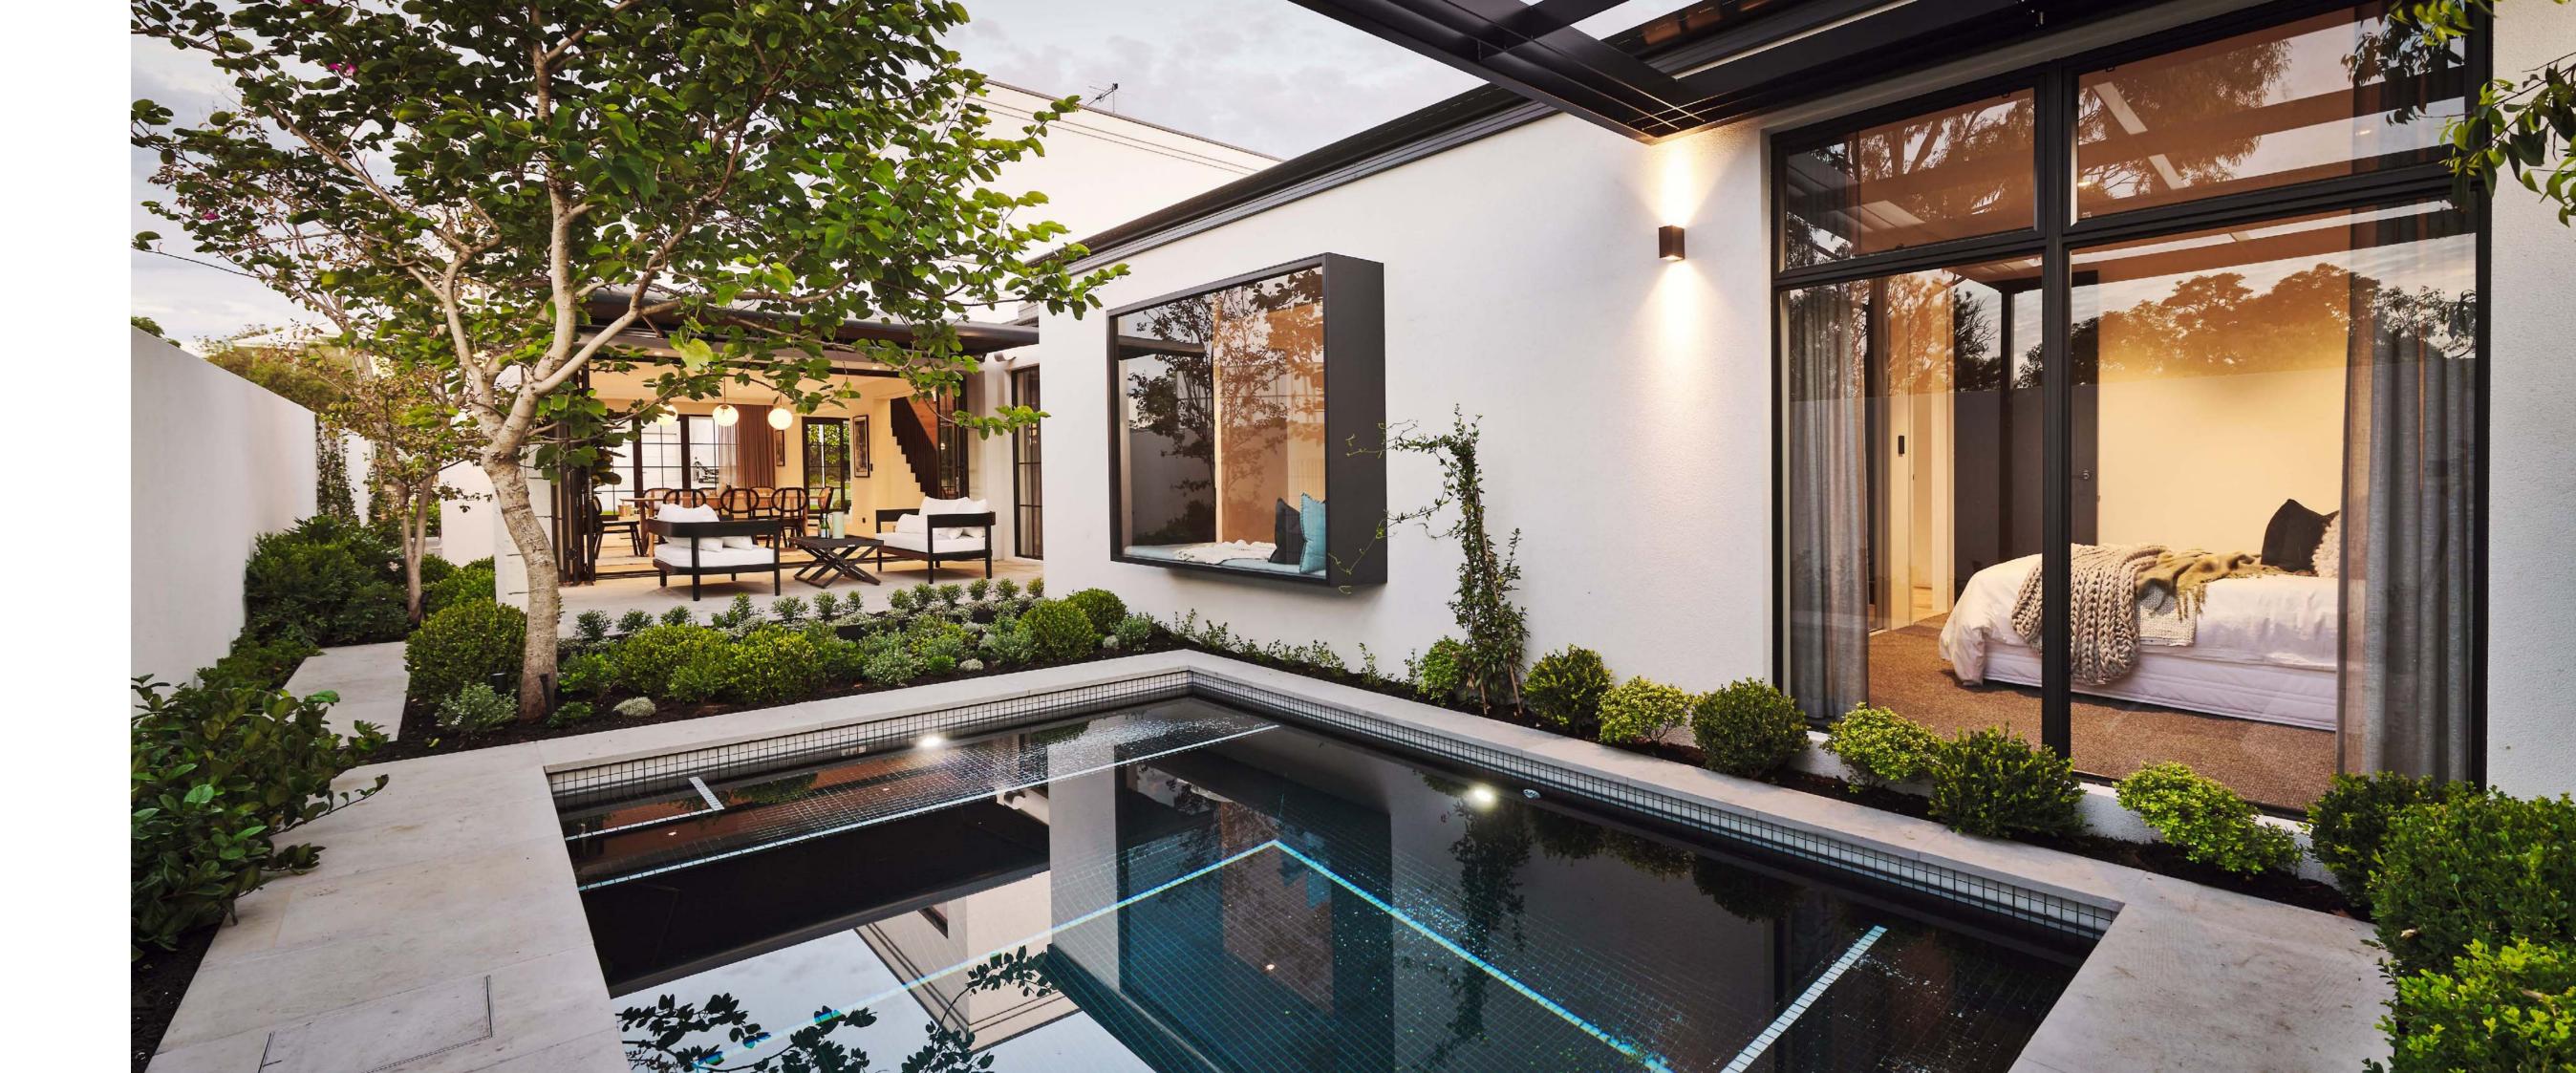

### OUTDOOR LIVING INSPIRATION

Luxurious outdoor spaces are becoming ever more popular. With our love for Perth's Mediterranean climate, blurring the line between inside and out. Take your alfresco to the next level by adding a swimming pool with frameless glass fencing, timber decking, or built-in outdoor kitchen cabinetry perfect for outdoor entertaining with family and friends.

### **OUTDOOR LIVING** INSPIRATION