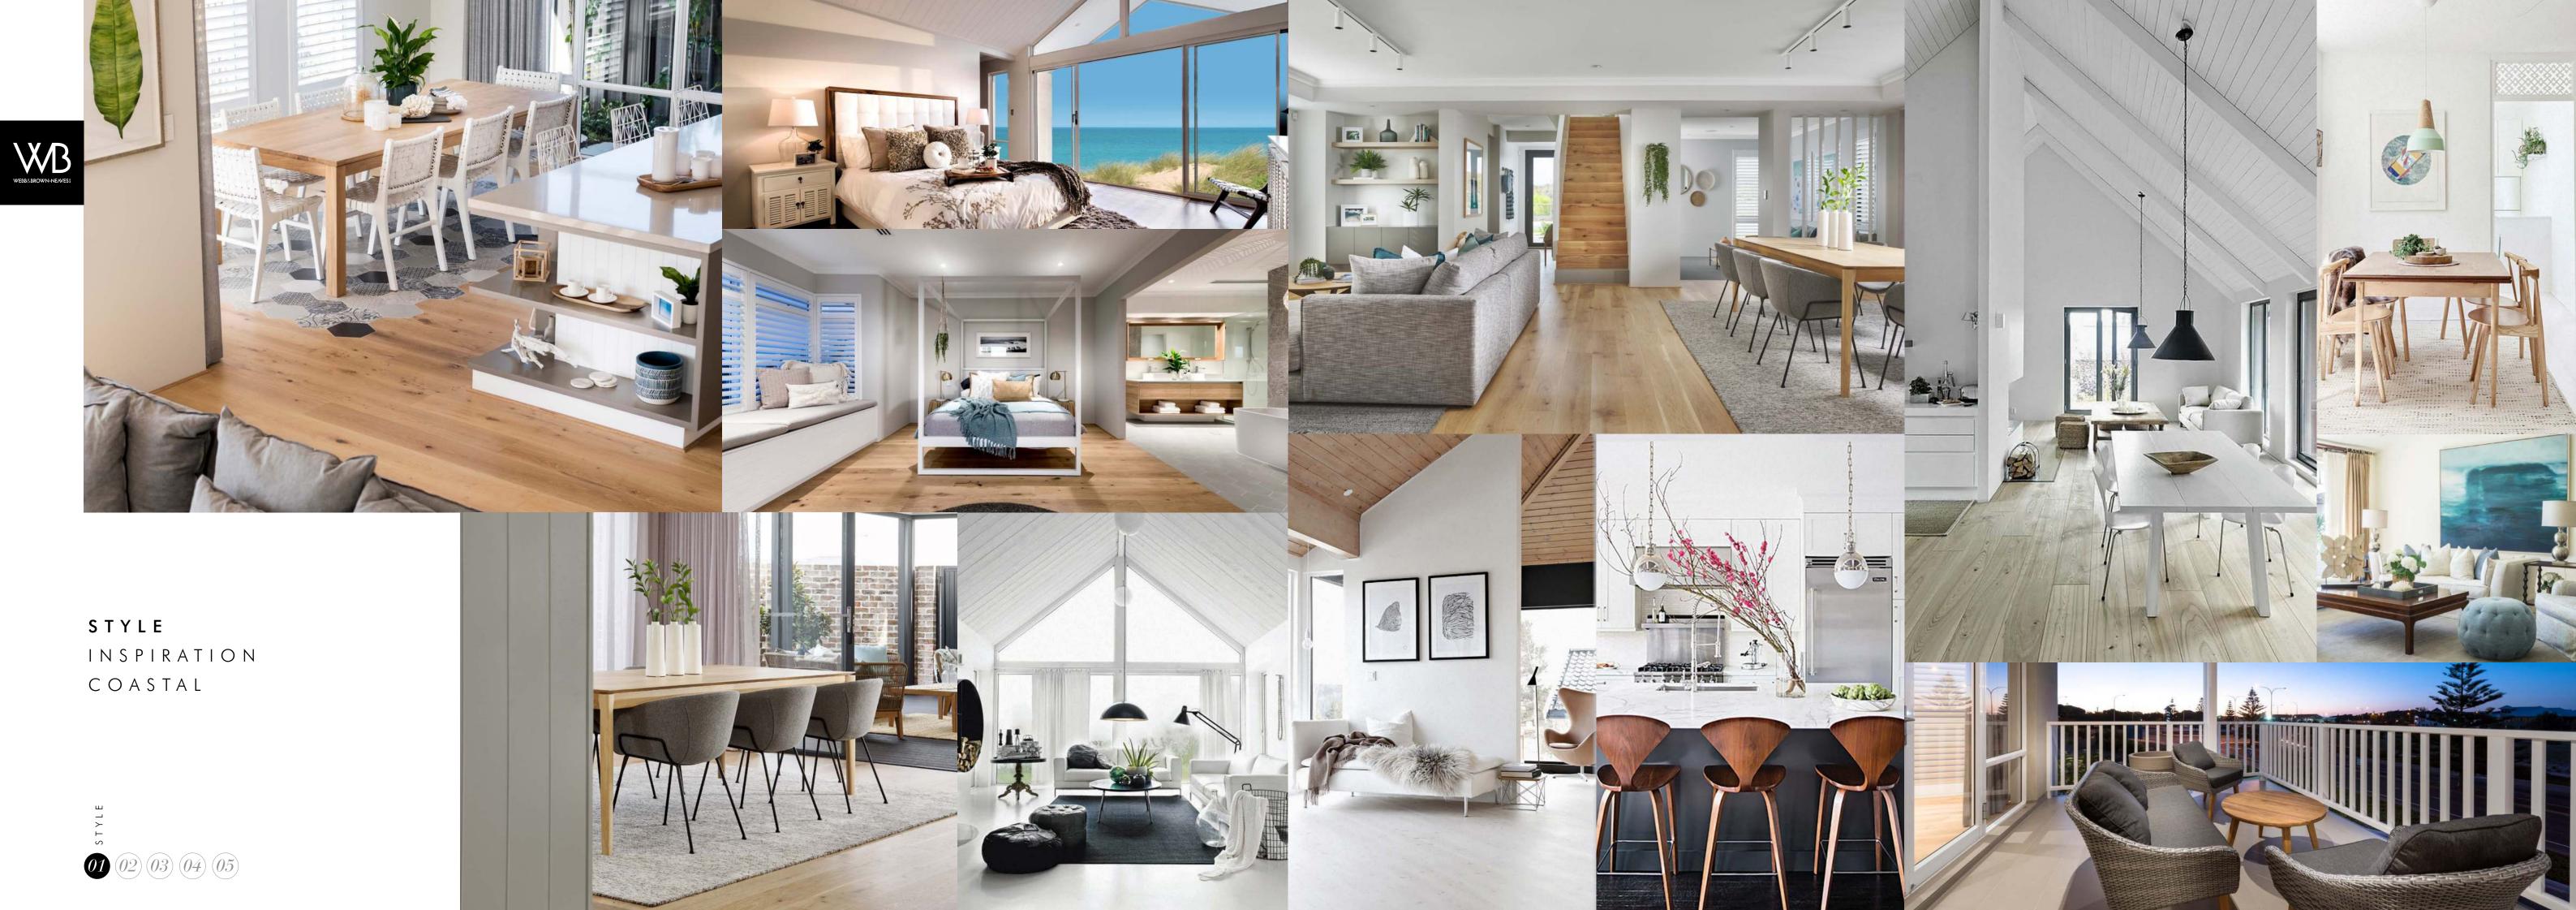

# **STYLE** INSPIRATION COASTAL

Coastal style takes design beyond the beach to create a home to suit almost any setting. Light and breezy, a Coastal home design is inspired by the sun, sand, sky and sea. You can experiment with different interpretations of Coastal style with neutral colours, weatherboard, driftwood and whitewash. Your home layout will feature open space and plenty of areas to relax.