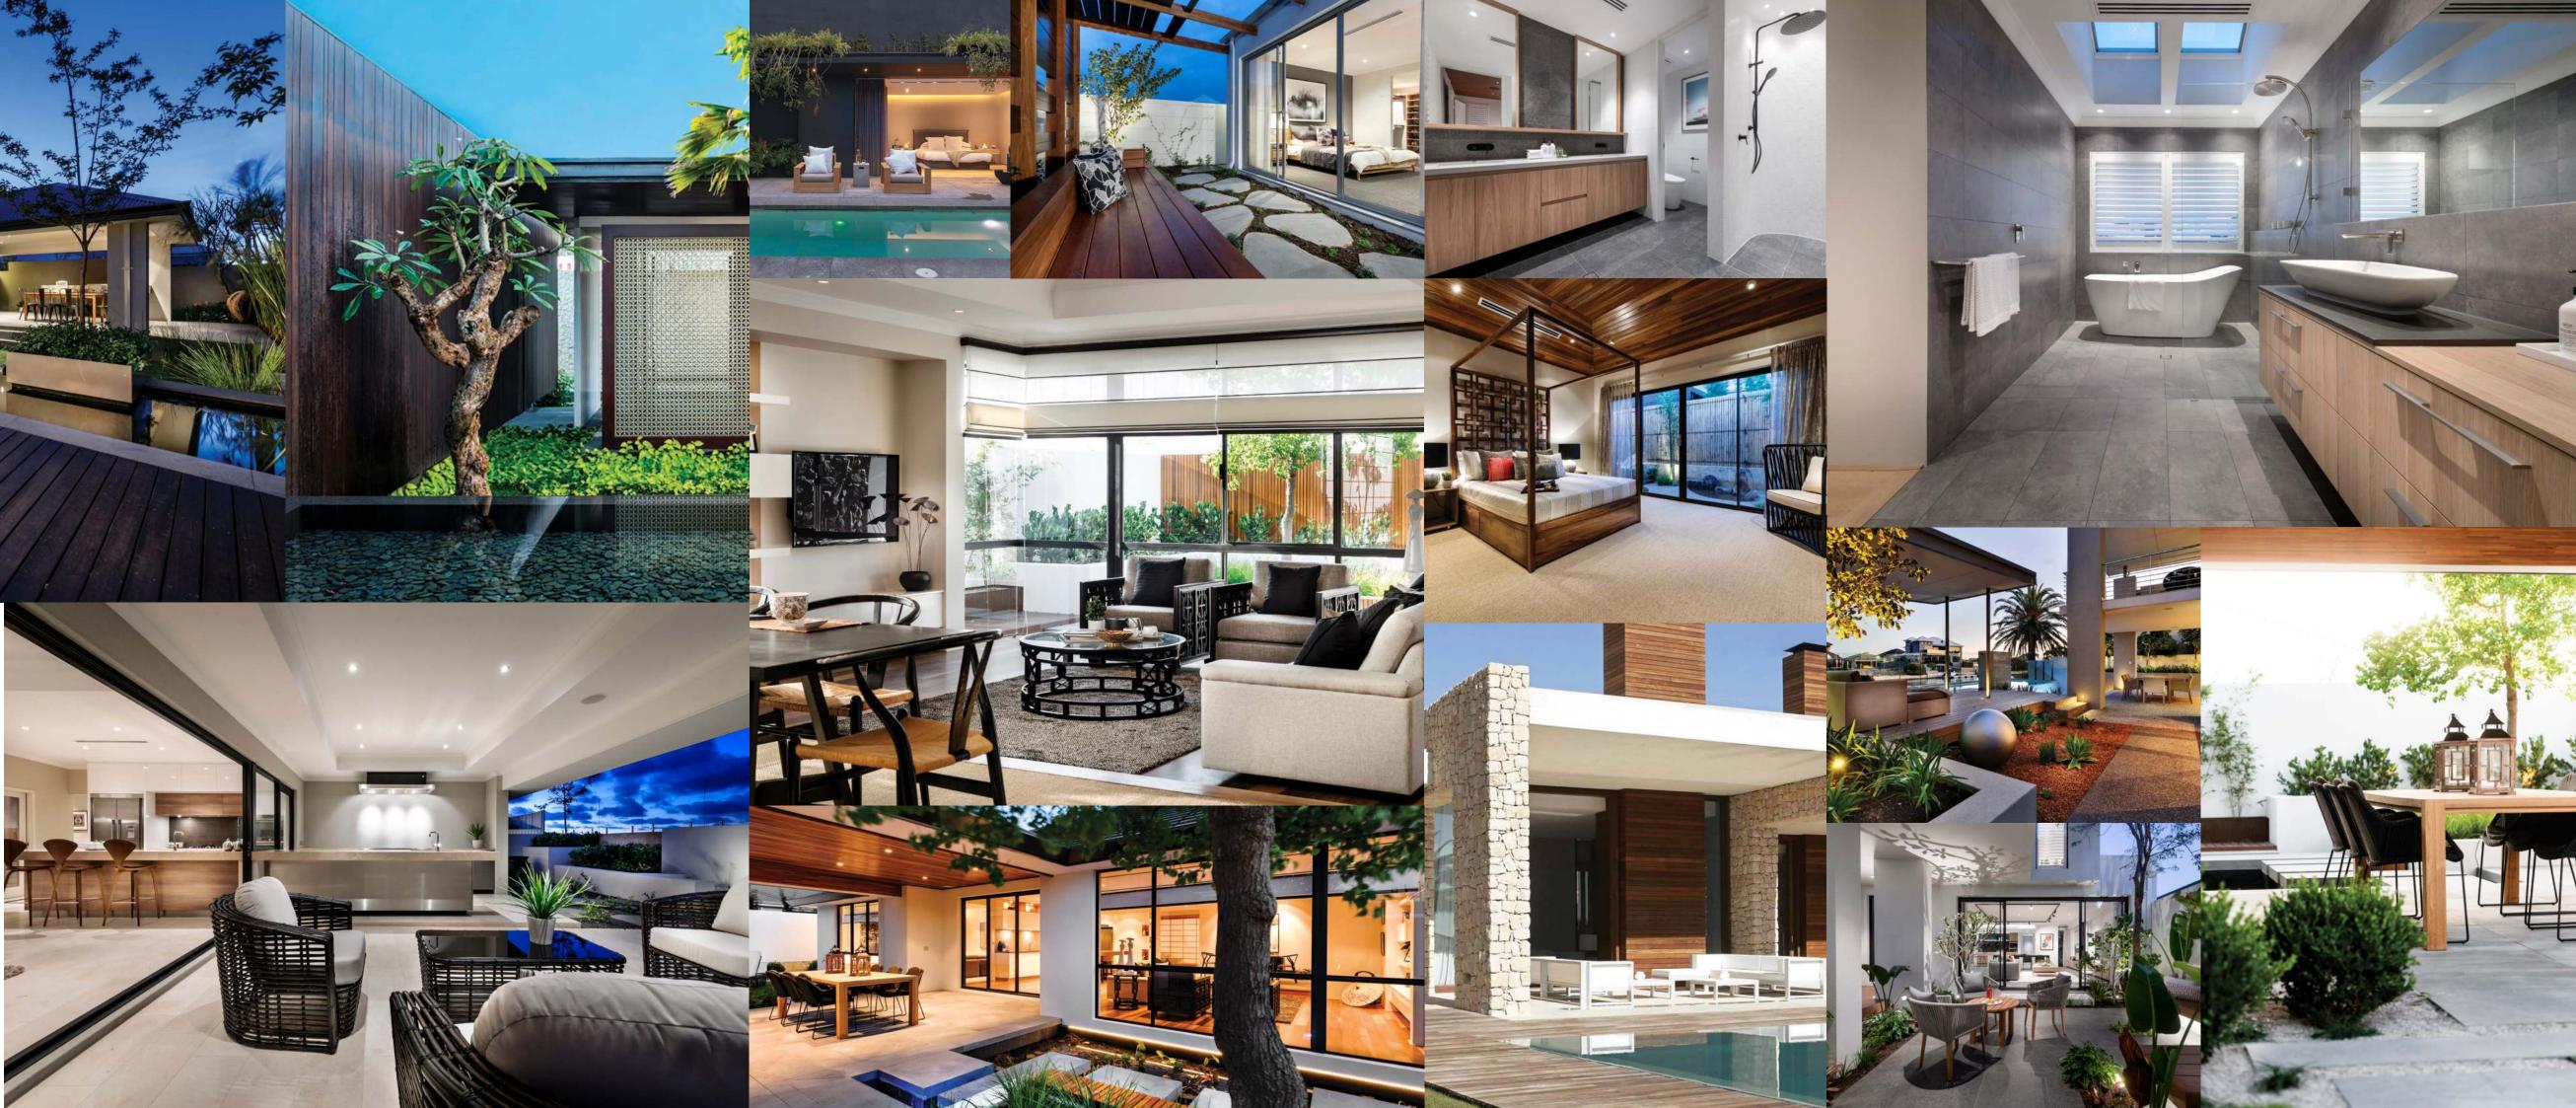

# **STYLE** INSPIRATION RESORT

Resort style is all about departing reality and slipping into a relaxing rhythm of home life. Inspired by the exotic colours and tranquility of the tropics, escape to a sun drenched world of fresh whites and natural wood elements contrasted by flamboyant florals and palm tree prints. It's lush. It's lavish. It's contemporary serenity that soothes the soul and leaves you feeling rested and renewed.

01 02 03 04 05