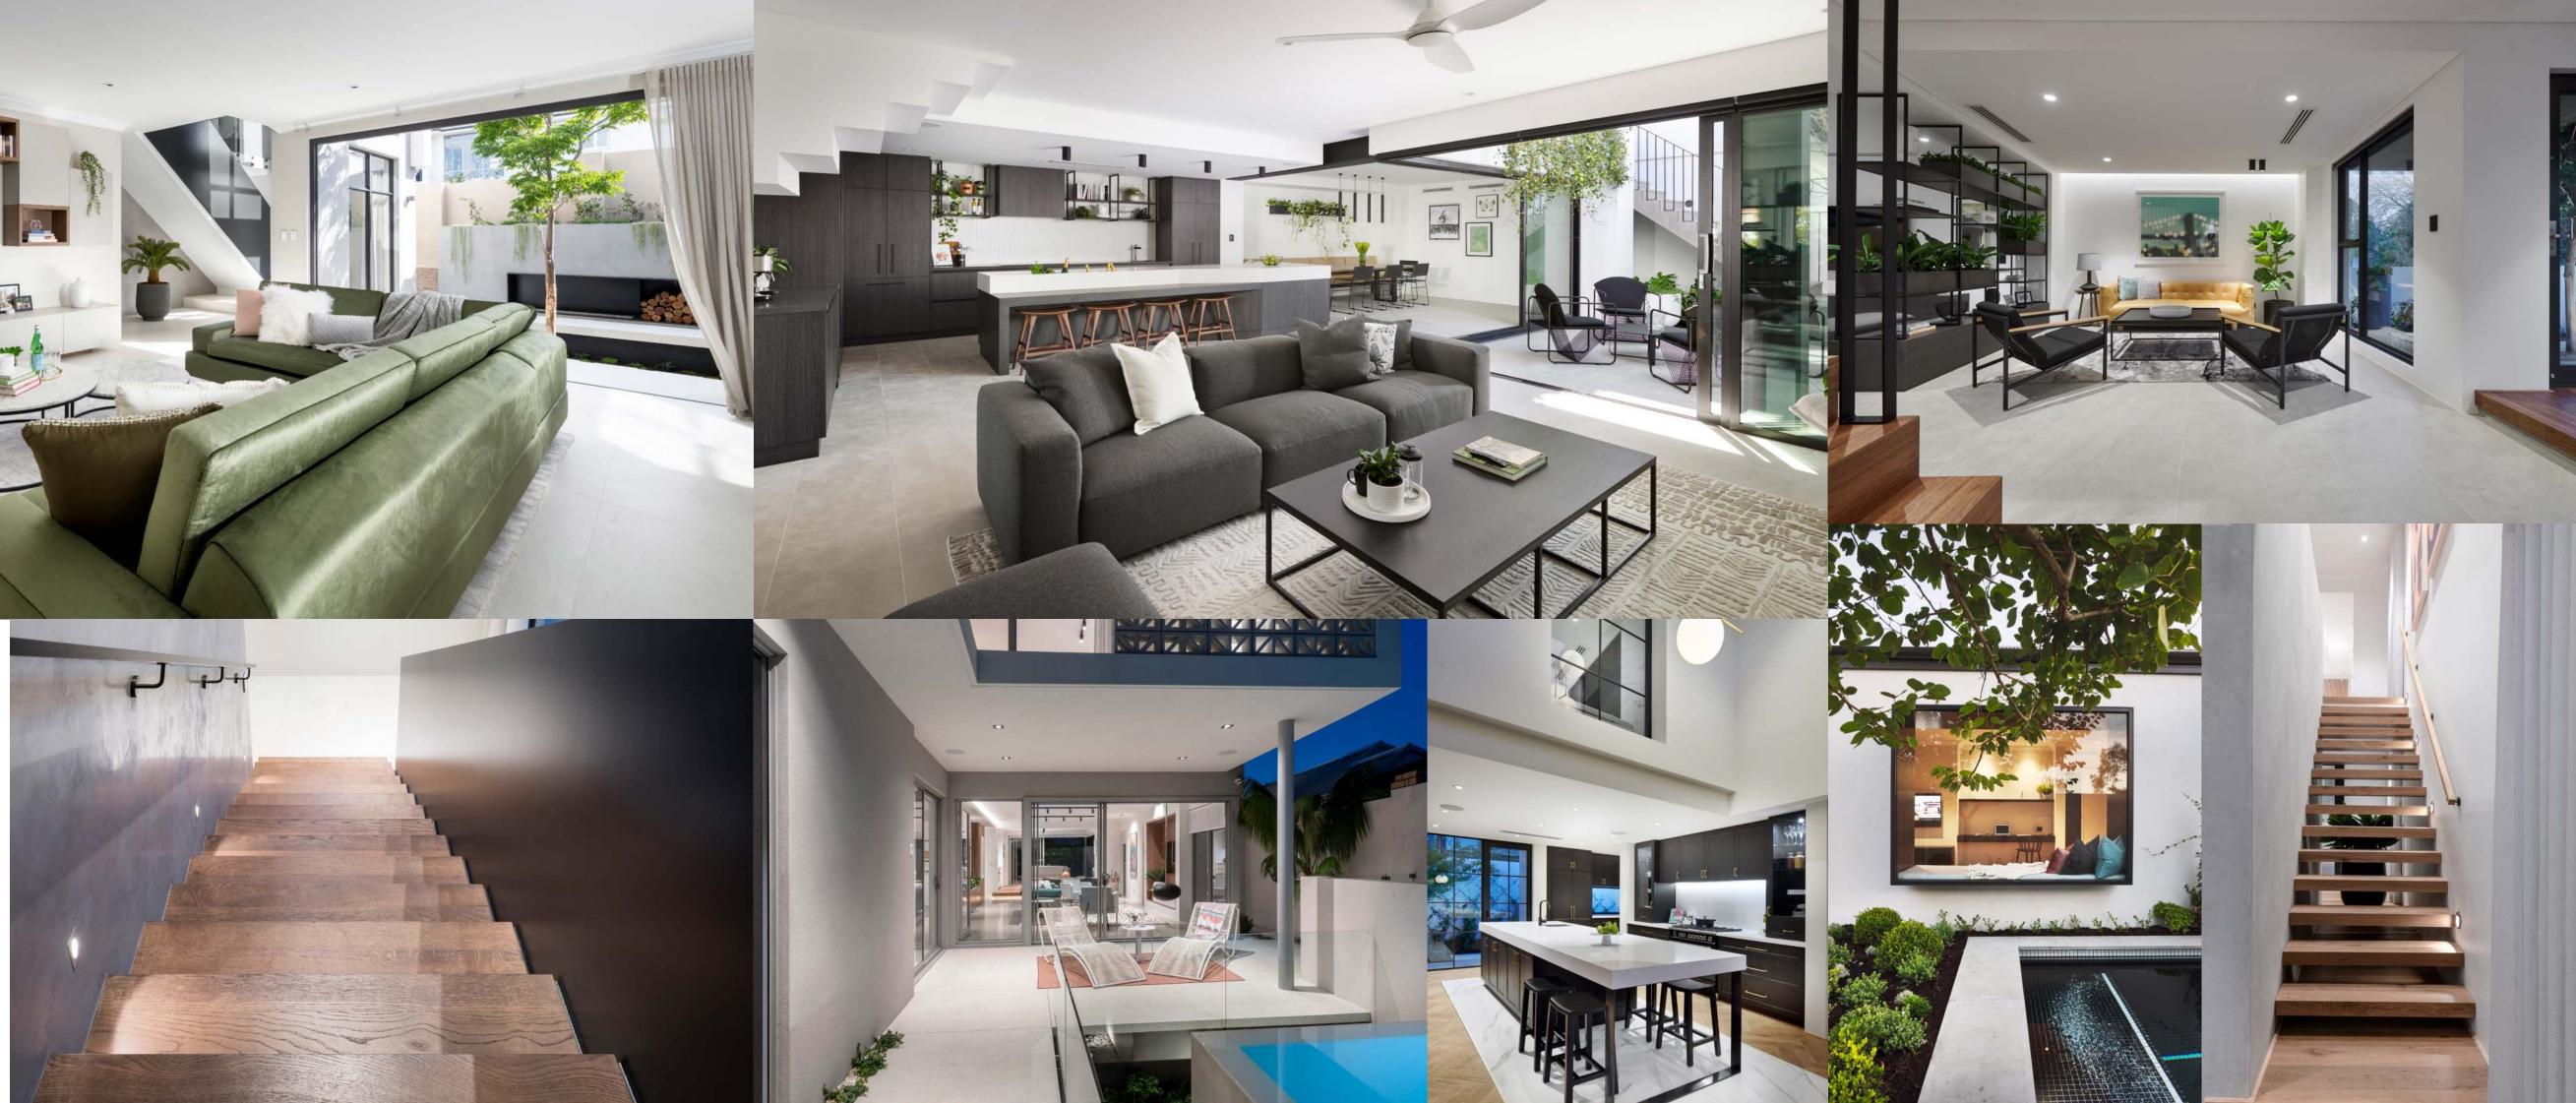

# **STYLE** INSPIRATION CONTEMPORARY

Contemporary style builds on modern style, incorporating the latest in technology and techniques. If you're excited by exploring experimental and sculptural elements in the design of your home, you'll appreciate the forward thinking and innovative characteristics of contemporary style. You can incorporate a range of different finishes, materials and the latest building techniques alongside free-form features.

# **STYLE** INSPIRATION INDUSTRIAL

Industrial style has no secrets. Interiors are on full display, left exposed rather than concealed. Stripped back designs, exposed raw surfaces and recycled objects create visual appeal while flooring gets back to basics. Industrial style is inspired by the areas of New York where old warehouses have been transformed into high end apartments. With an Industrial style home, you can experiment with bold colour and mix matte finished metals with wood and stone as part of your home design.

# STYLE INSPIRATION INDUSTRIAL