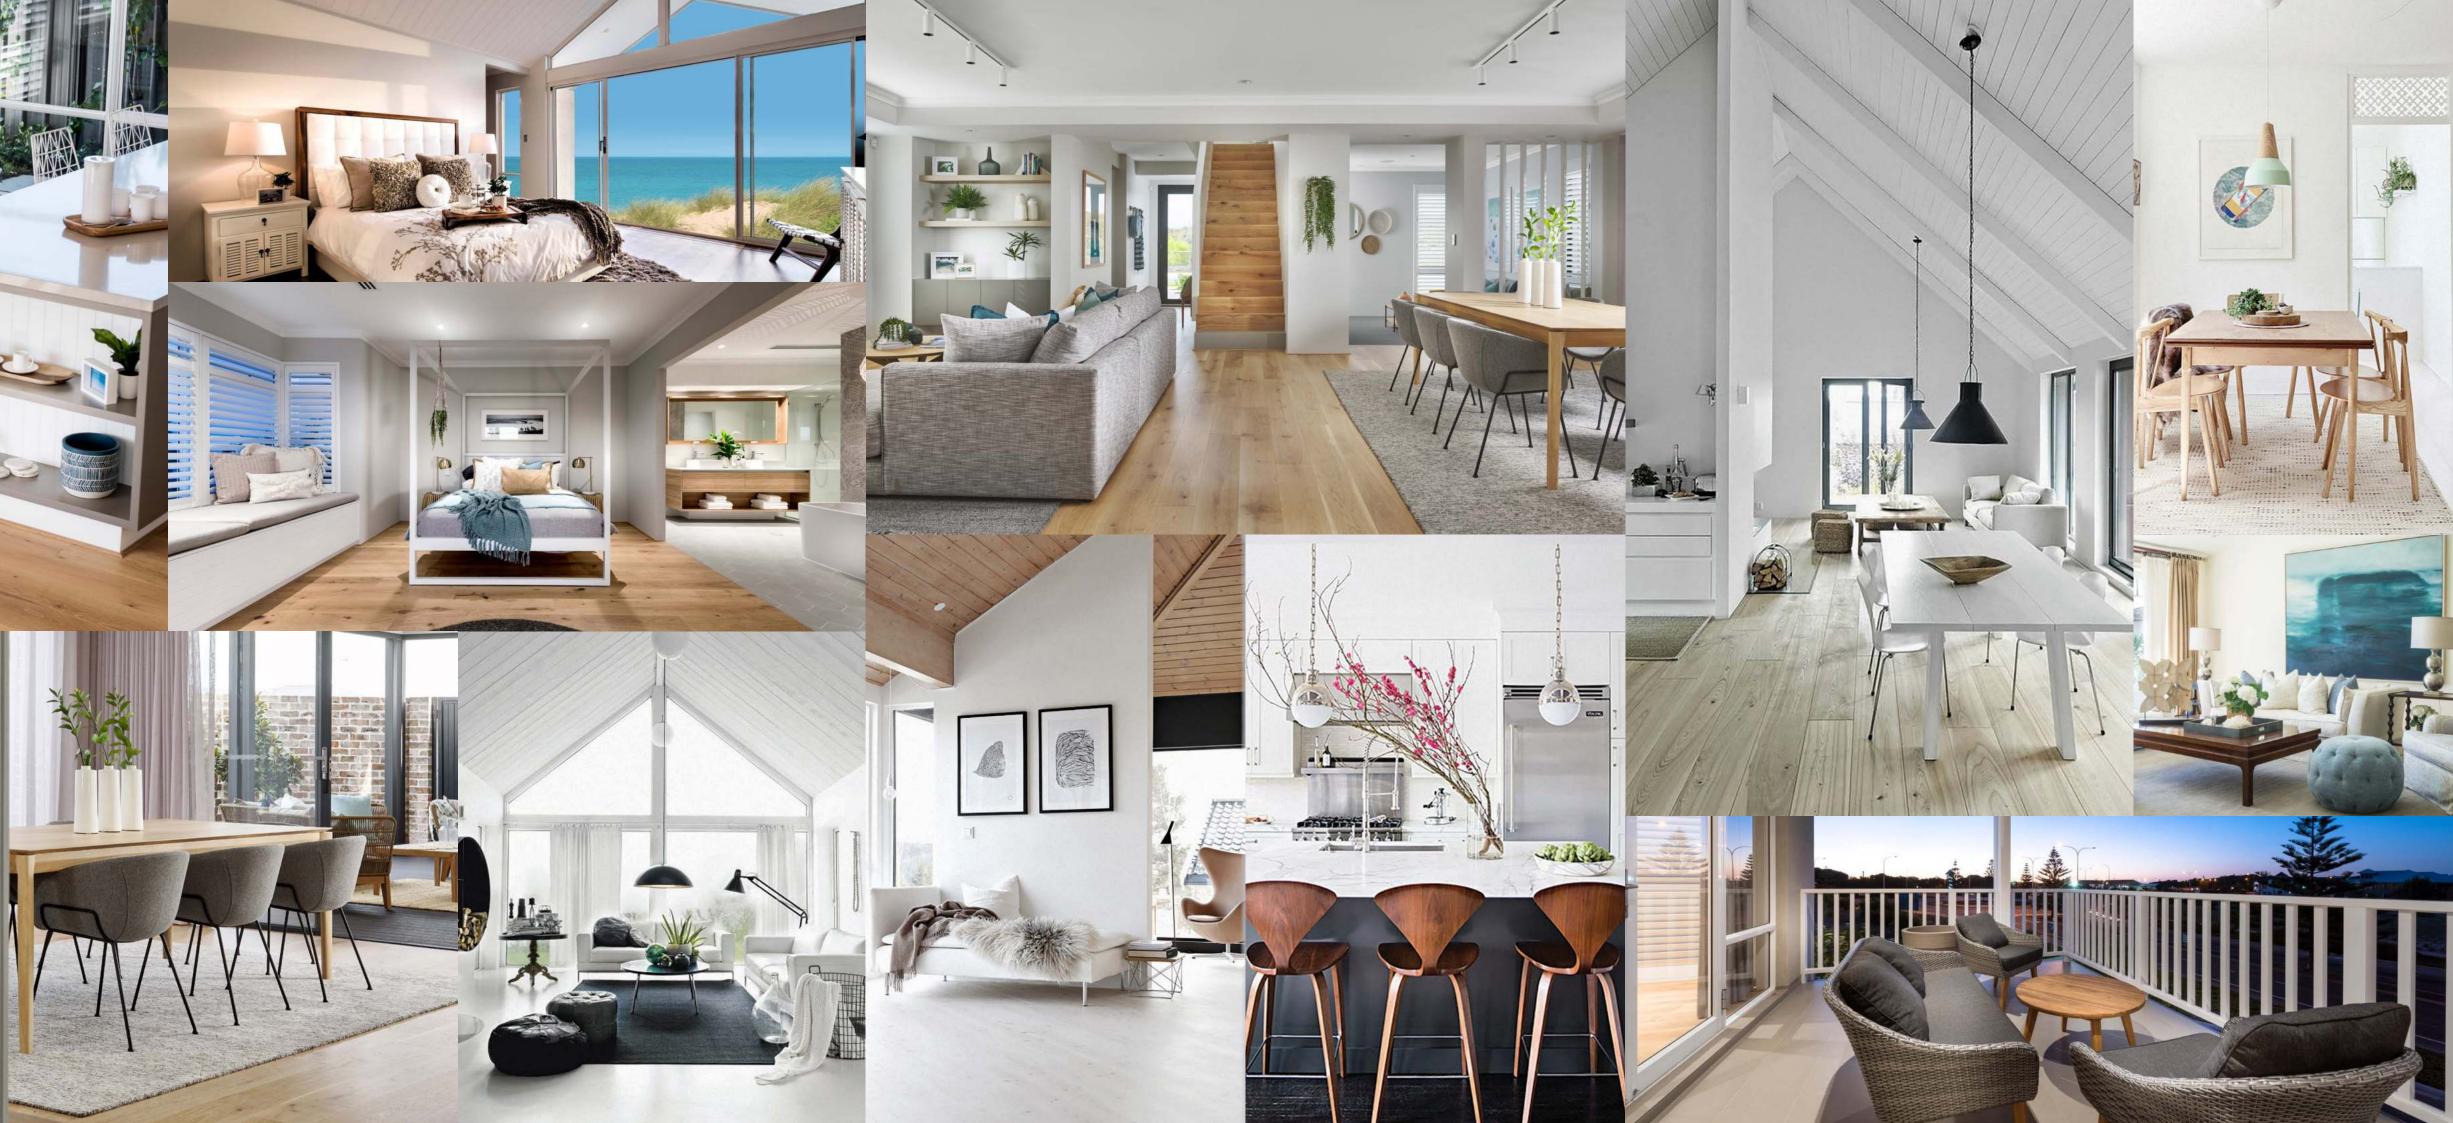

# **STYLE** INSPIRATION COASTAL

Coastal style takes design beyond the beach to create a home to suit almost any setting. Light and breezy, a Coastal home design is inspired by the sun, sand, sky and sea. You can experiment with different interpretations of Coastal style with neutral colours, weatherboard, driftwood and whitewash. Your home layout will feature open space and plenty of areas to relax.