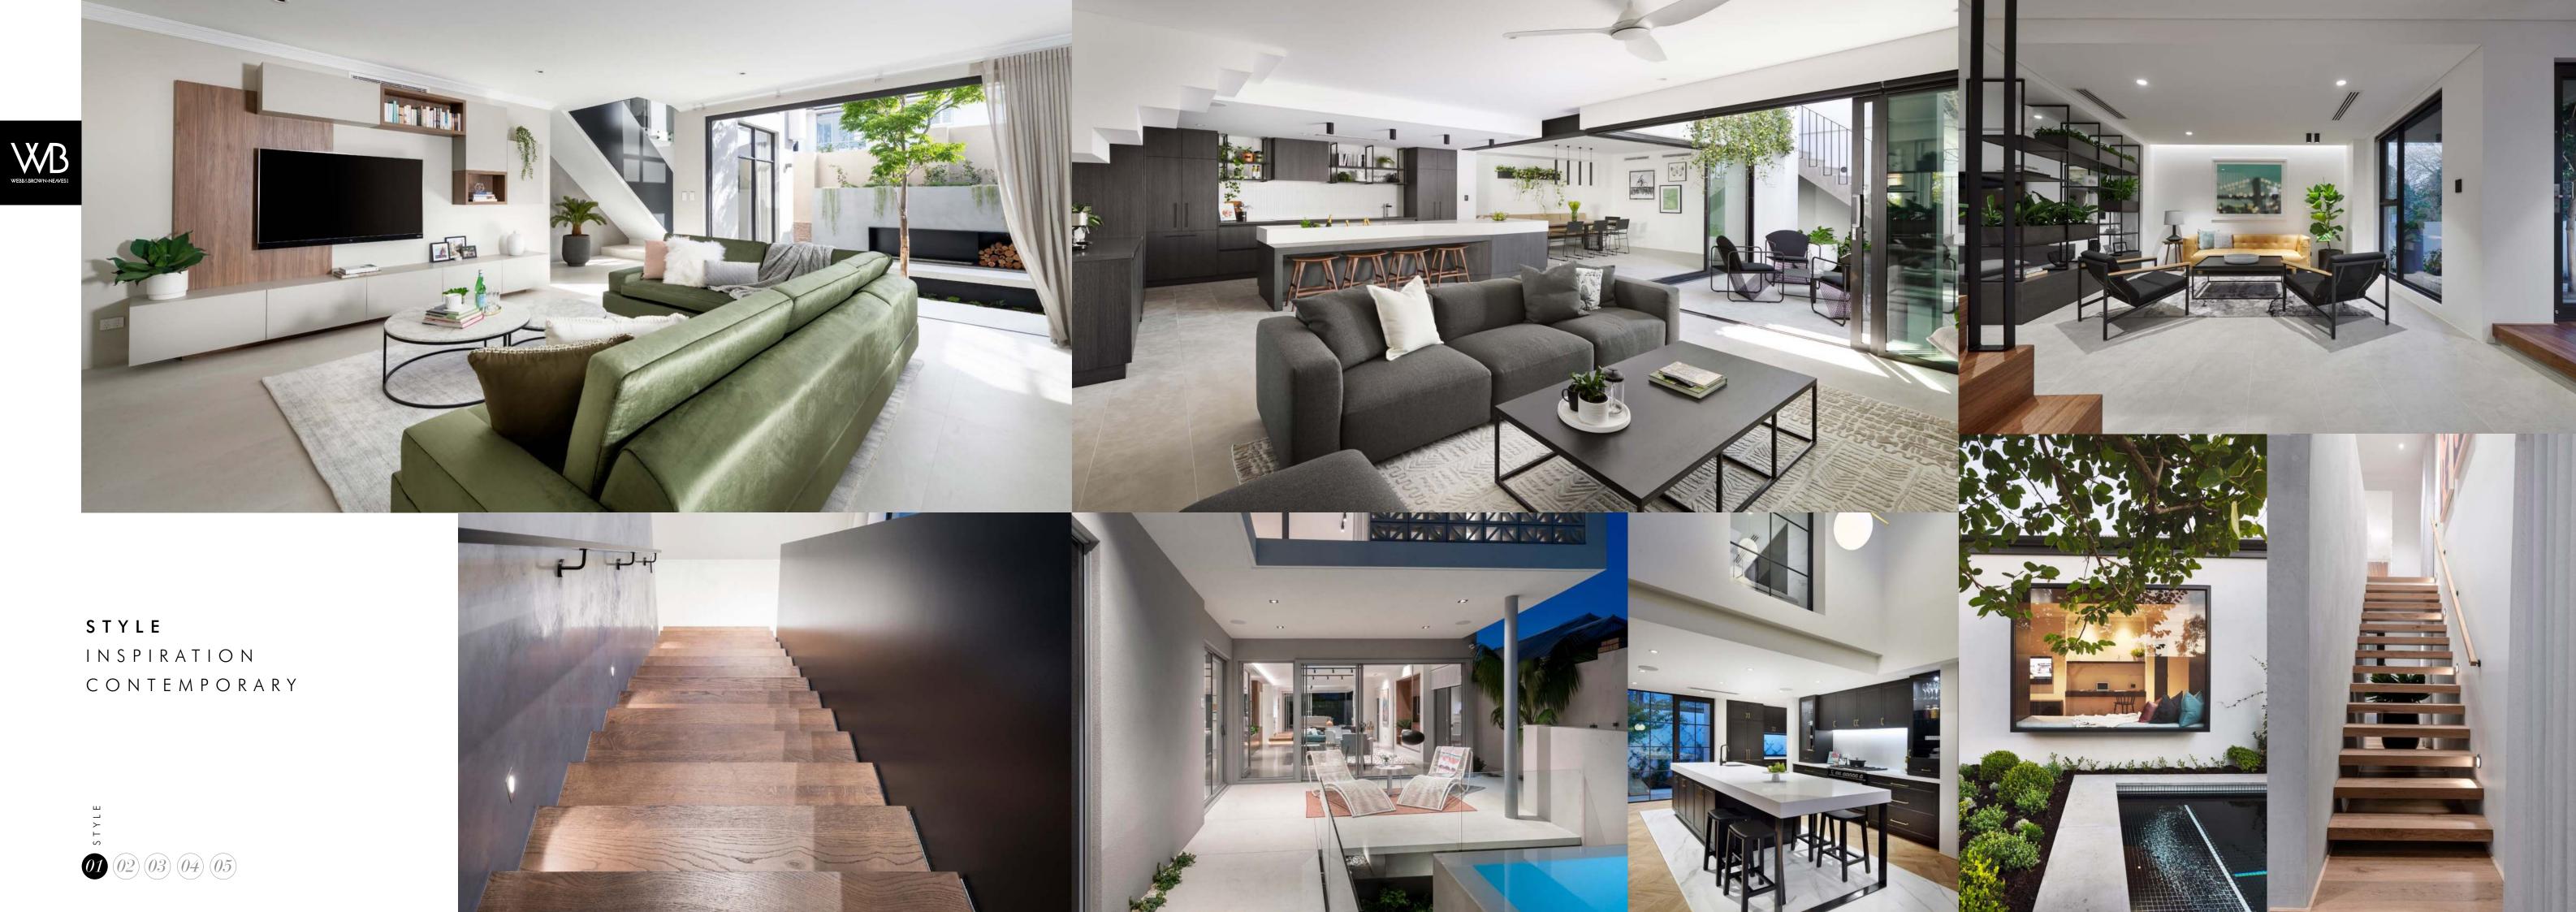

# **STYLE** INSPIRATION CONTEMPORARY

Contemporary style builds on modern style, incorporating the latest in technology and techniques. If you're excited by exploring experimental and sculptural elements in the design of your home, you'll appreciate the forward thinking and innovative characteristics of contemporary style. You can incorporate a range of different finishes, materials and the latest building techniques alongside free-form features.