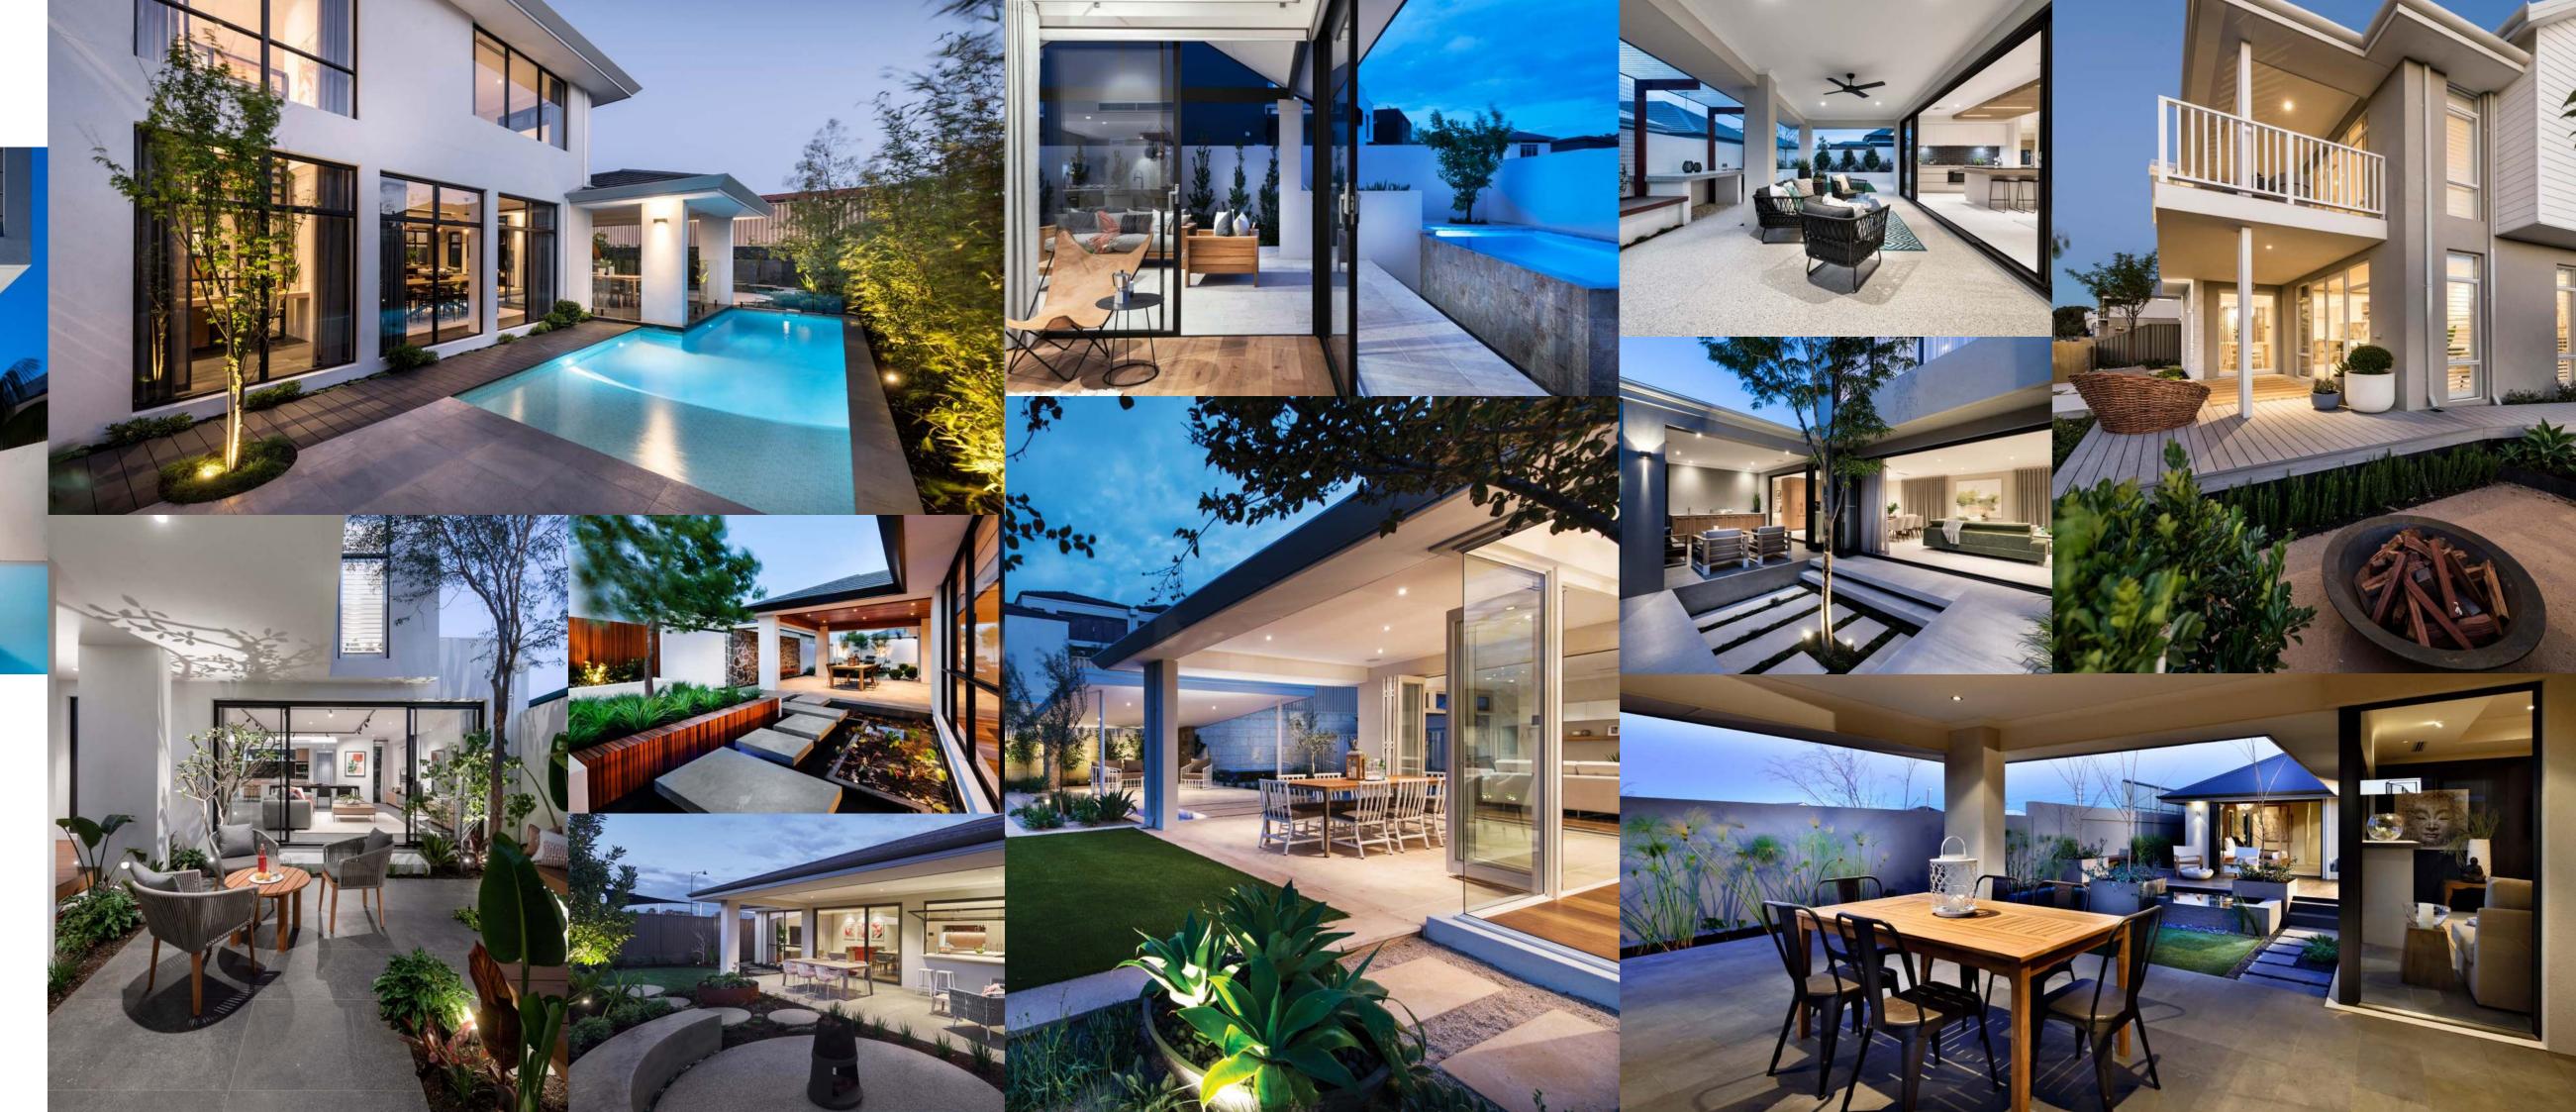

### OUTDOOR LIVING INSPIRATION

Luxurious outdoor spaces are becoming ever more popular. With our love for Perth's Mediterranean climate, blurring the line between inside and out. Take your alfresco to the next level by adding a swimming pool with frameless glass fencing, timber decking, or built-in outdoor kitchen cabinetry perfect for outdoor entertaining with family and friends.

### **OUTDOOR LIVING** INSPIRATION

### **OUTDOOR LIVING** INSPIRATION

9 NIAII 8000100 01 02 03 04 05