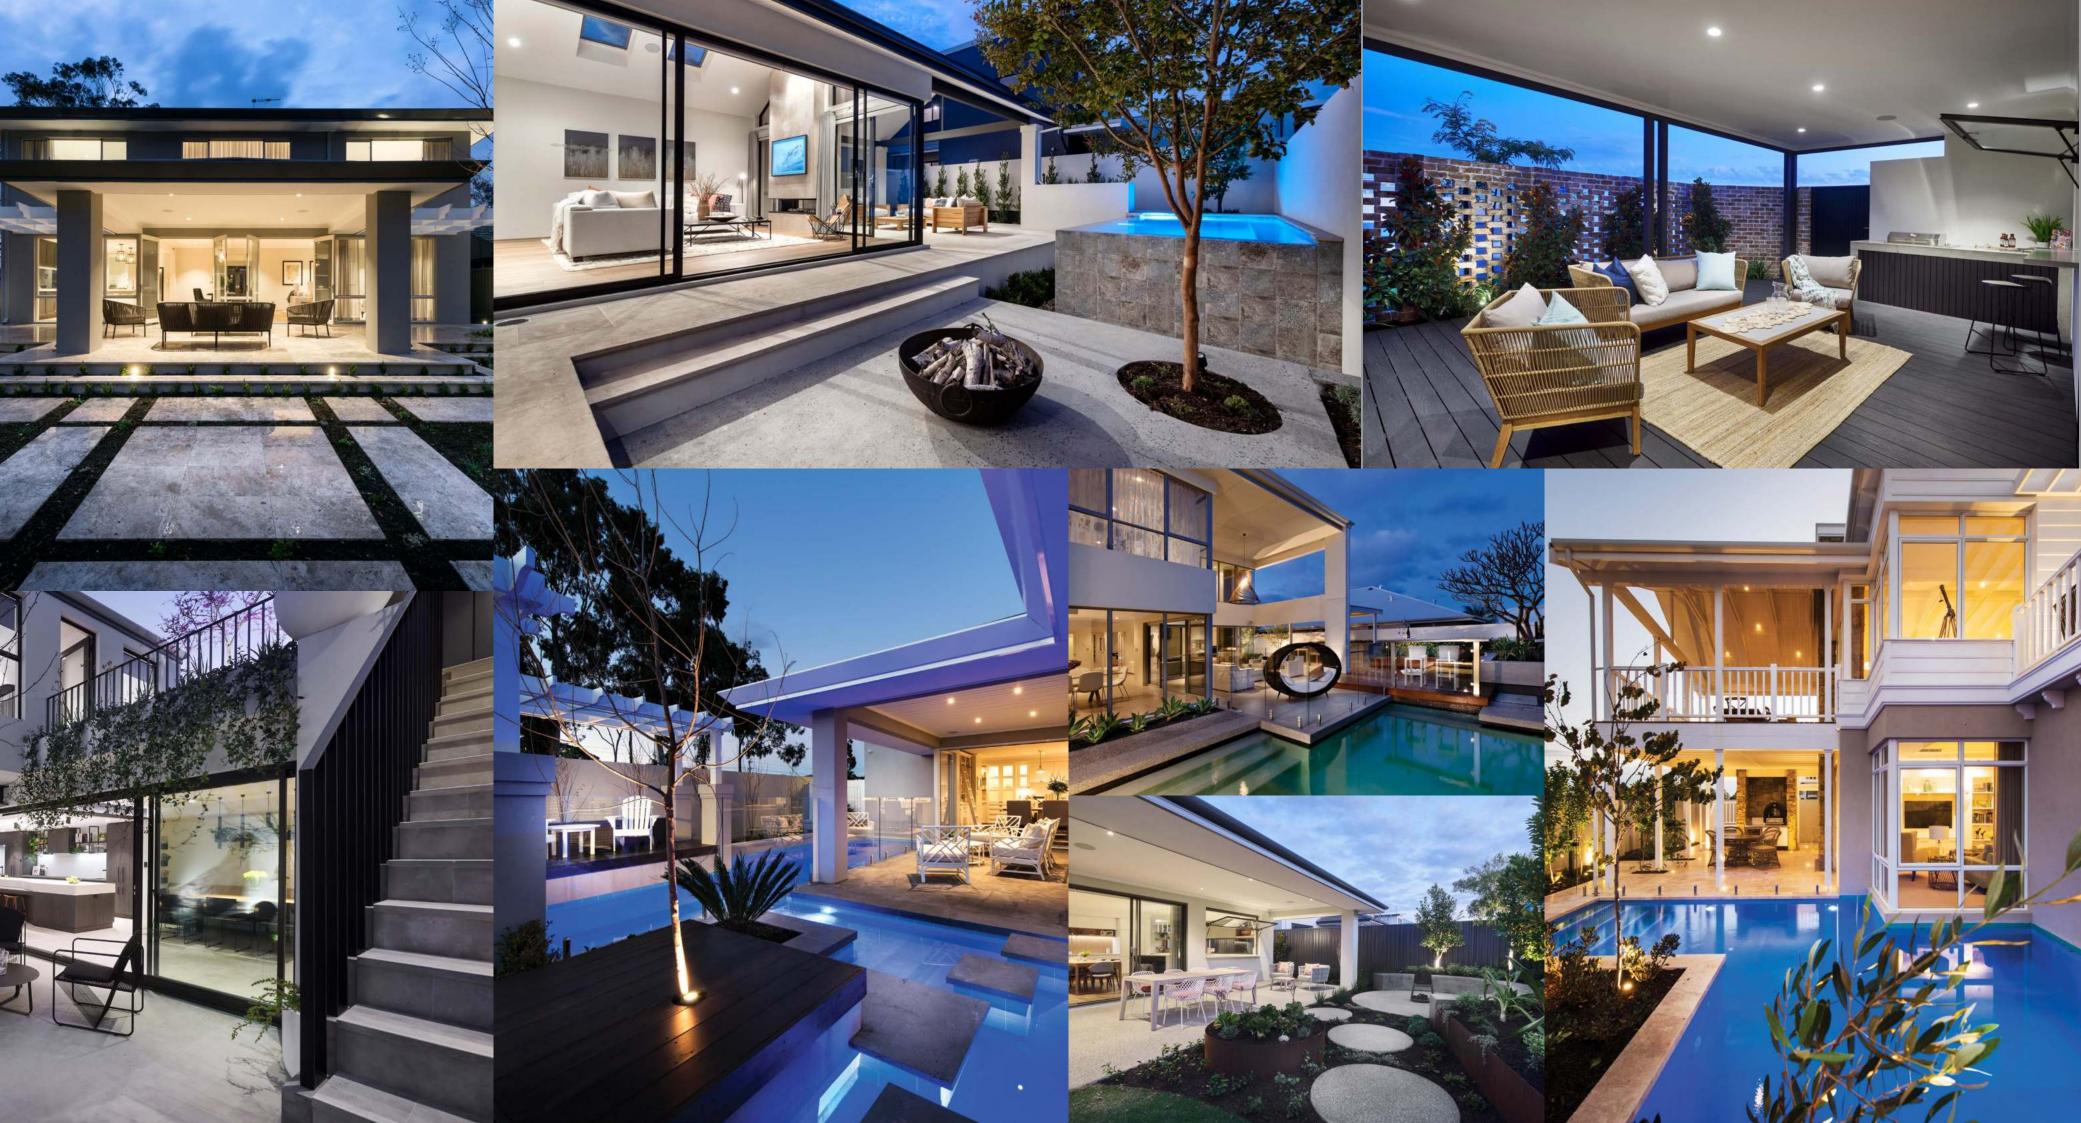

### OUTDOOR LIVING INSPIRATION

Luxurious outdoor spaces are becoming ever more popular. With our love for Perth's Mediterranean climate, blurring the line between inside and out. Take your alfresco to the next level by adding a swimming pool with frameless glass fencing, timber decking, or built-in outdoor kitchen cabinetry perfect for outdoor entertaining with family and friends.

### **OUTDOOR LIVING** INSPIRATION

### **OUTDOOR LIVING** INSPIRATION

9 NIAII 8000100 01 02 03 04 05