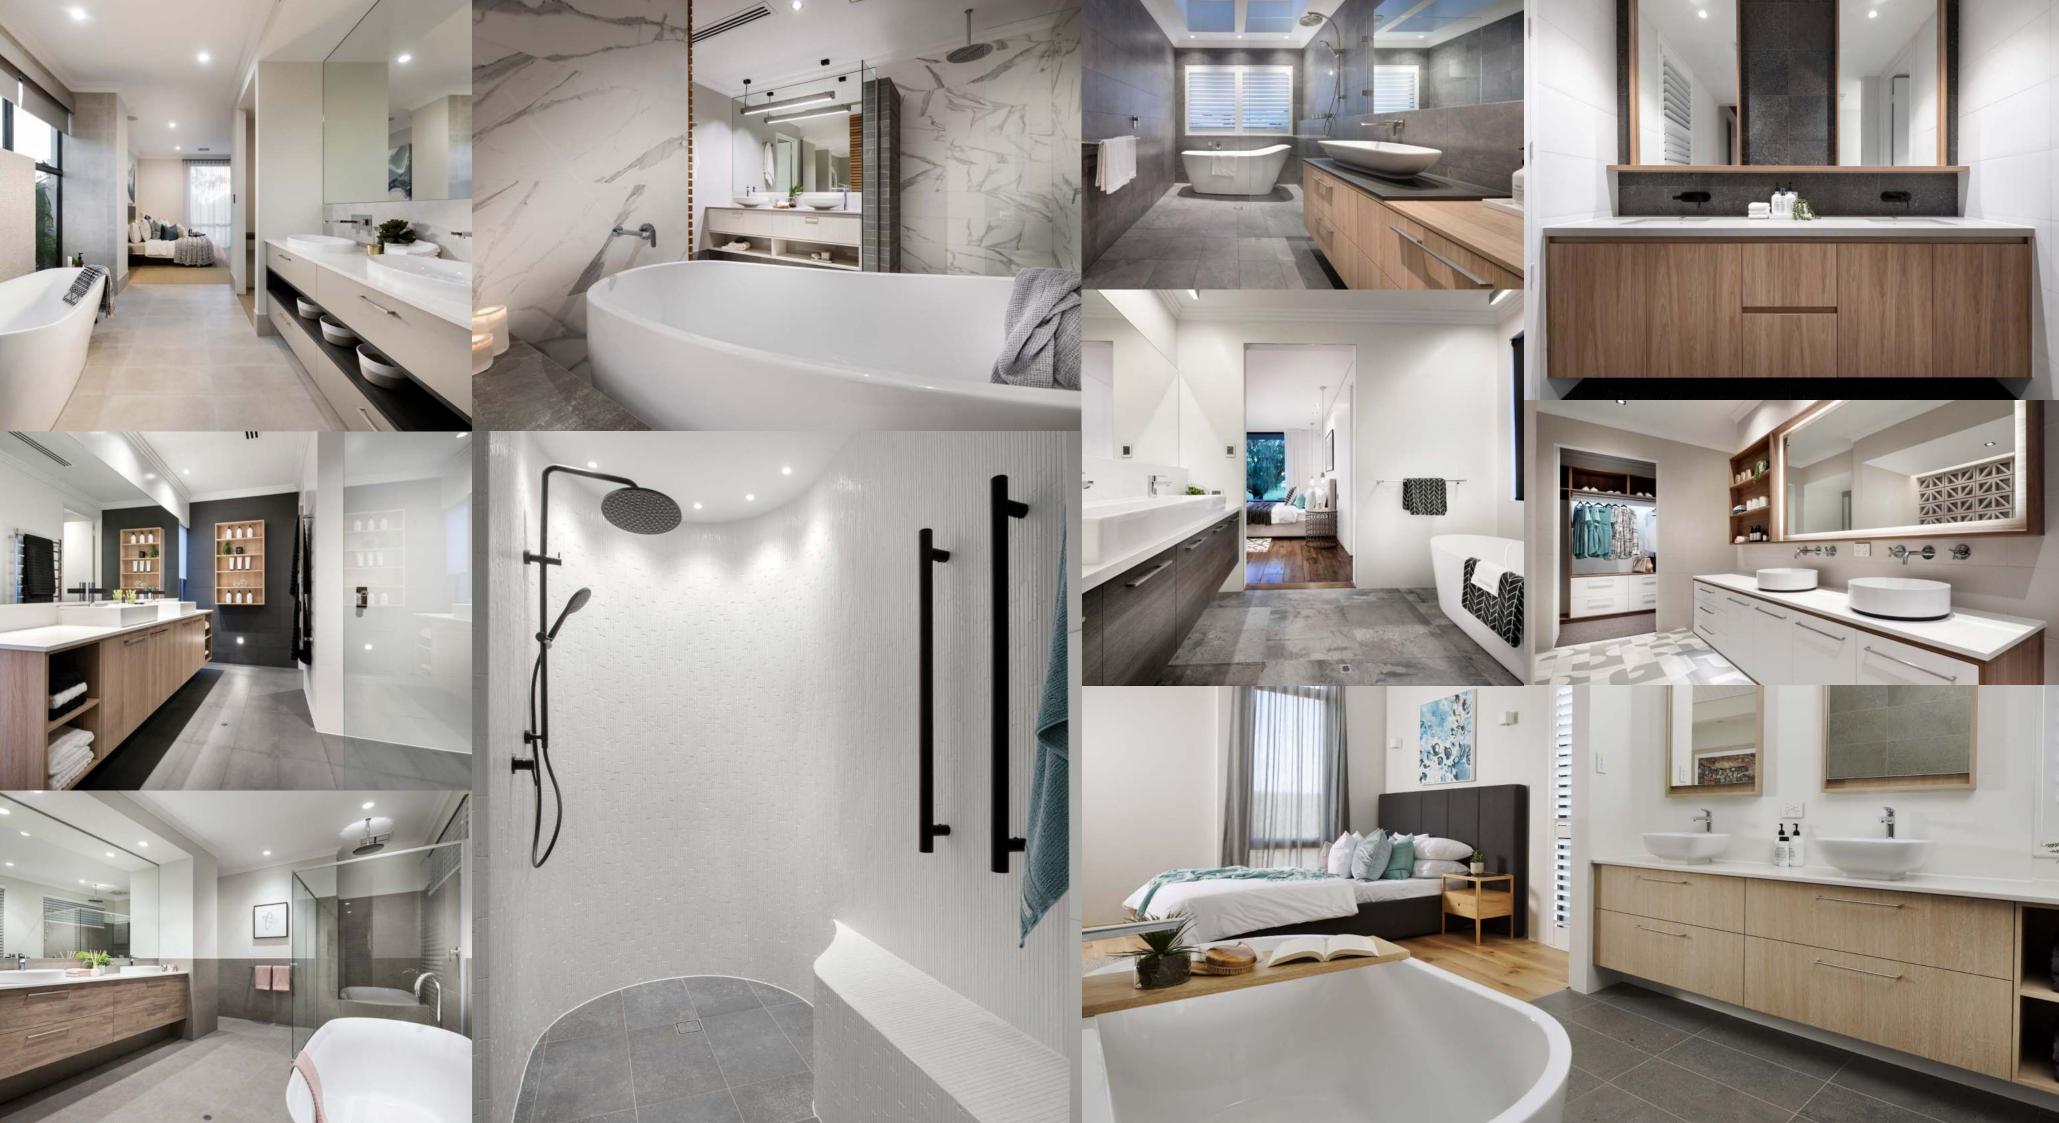

### **E N S U I T E** I N S P I R A T I O N

If you're seeking a stunning ensuite, our exceptional inclusions such as Caesarstone benchtops, designer tapware, generous tiling allowances, hobless showers and vitreous china basins are without parallel. However, should you wish to customise your ensuite even further, we have showcased inspiration for what you can achieve above and beyond our standard inclusions.

# **E N S U I T E** I N S P I R A T I O N