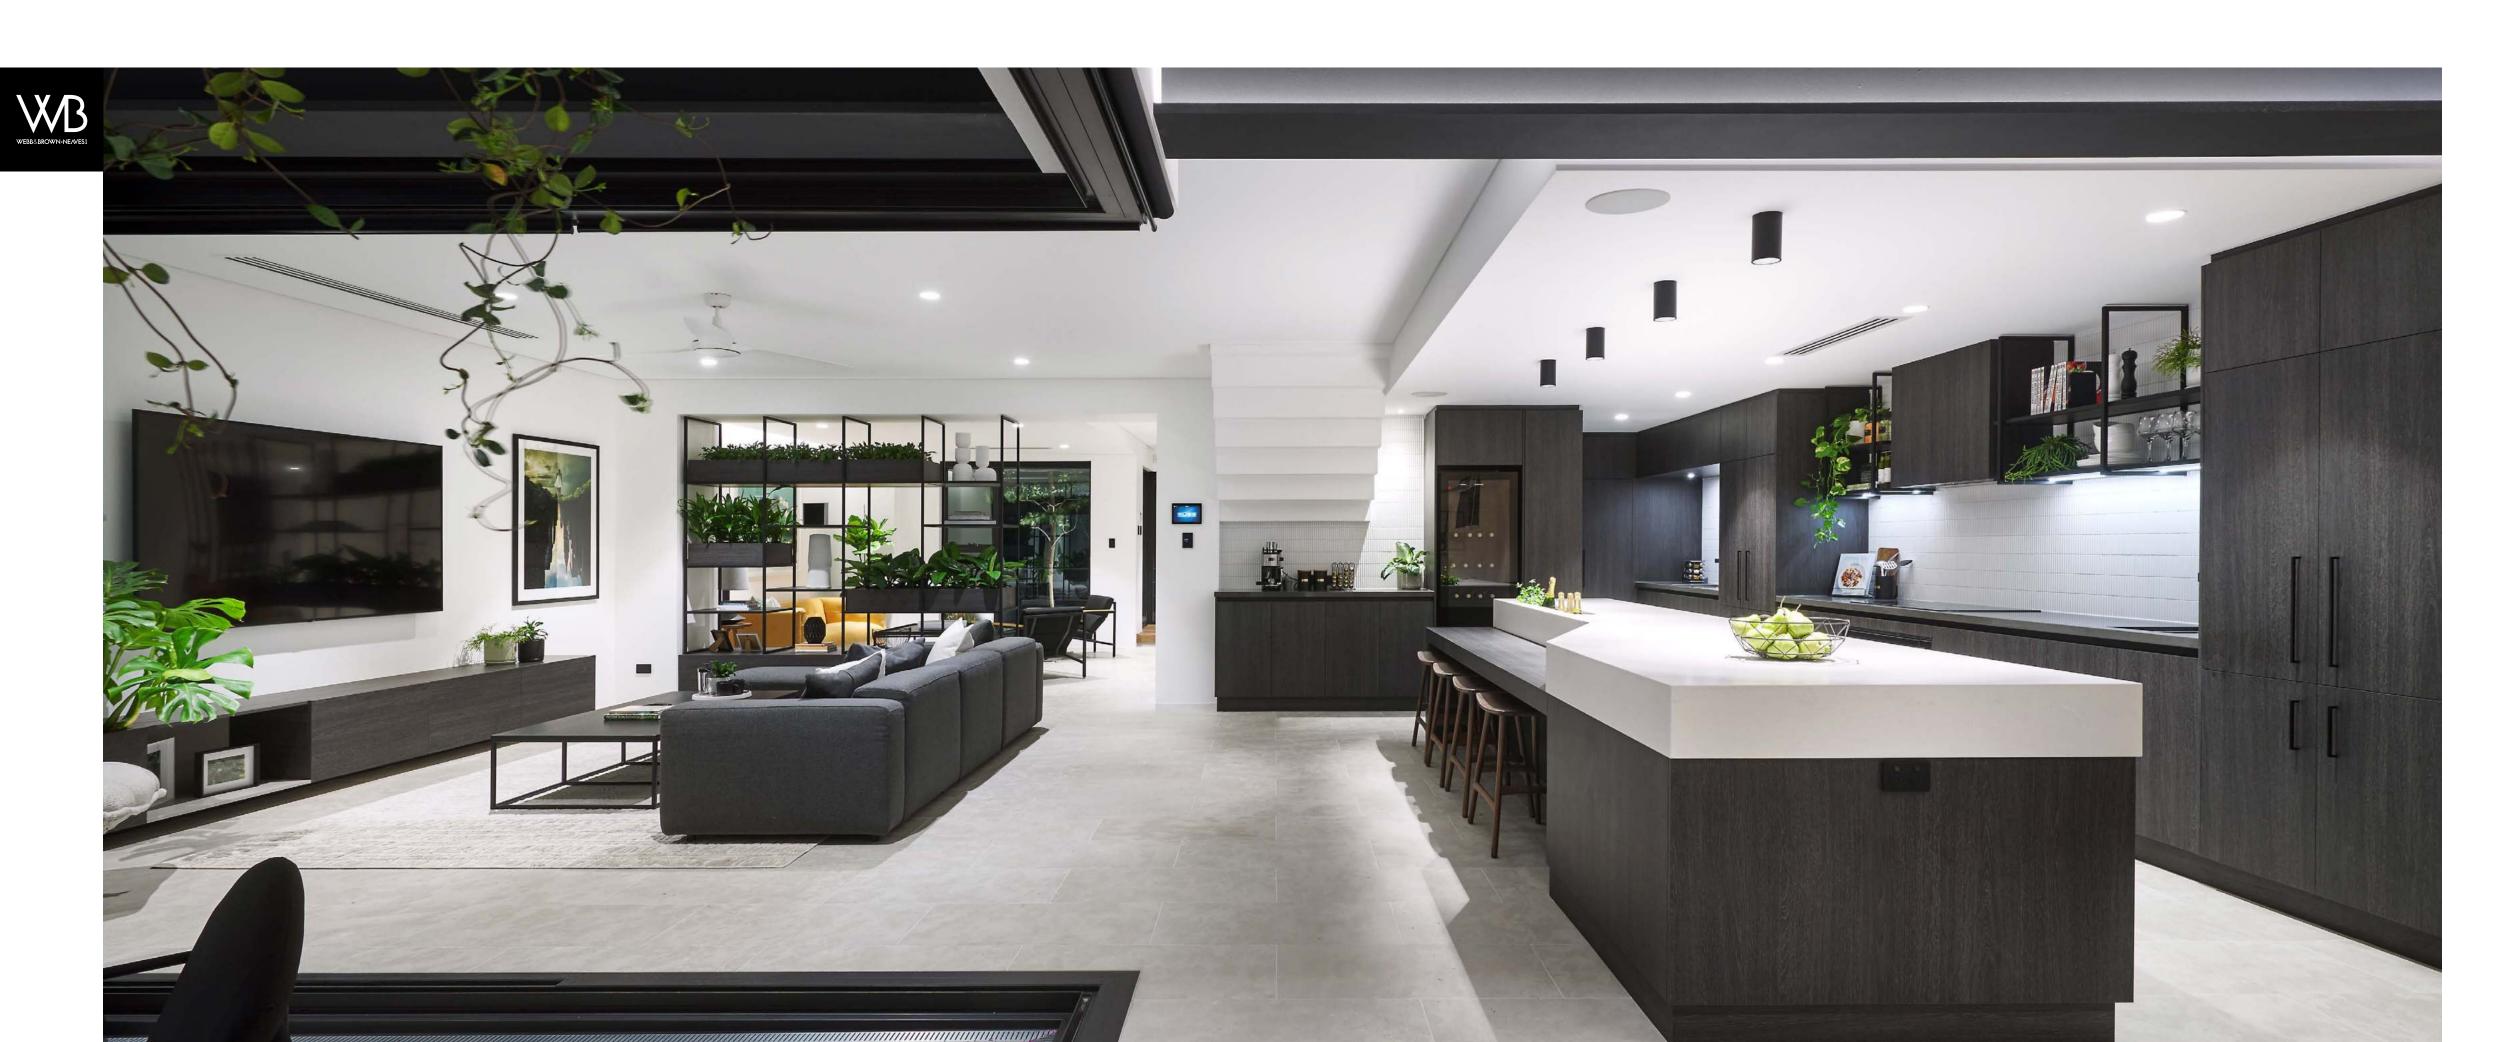

### **KITCHEN** INSPIRATION

Webb & Brown-Neaves' kitchens start at a premium specification and are designed to impress the most discerning home chefs. Finished with Smeg stainless steel appliances, "whisper-quiet" custom designed cabinetry, Caesarstone benchtops and Reece designer tapware. If you're looking at taking your kitchen to the next level of luxury think about including additional cabinetry and stone throughout. At WB we can design your dream kitchen to suit your budget.