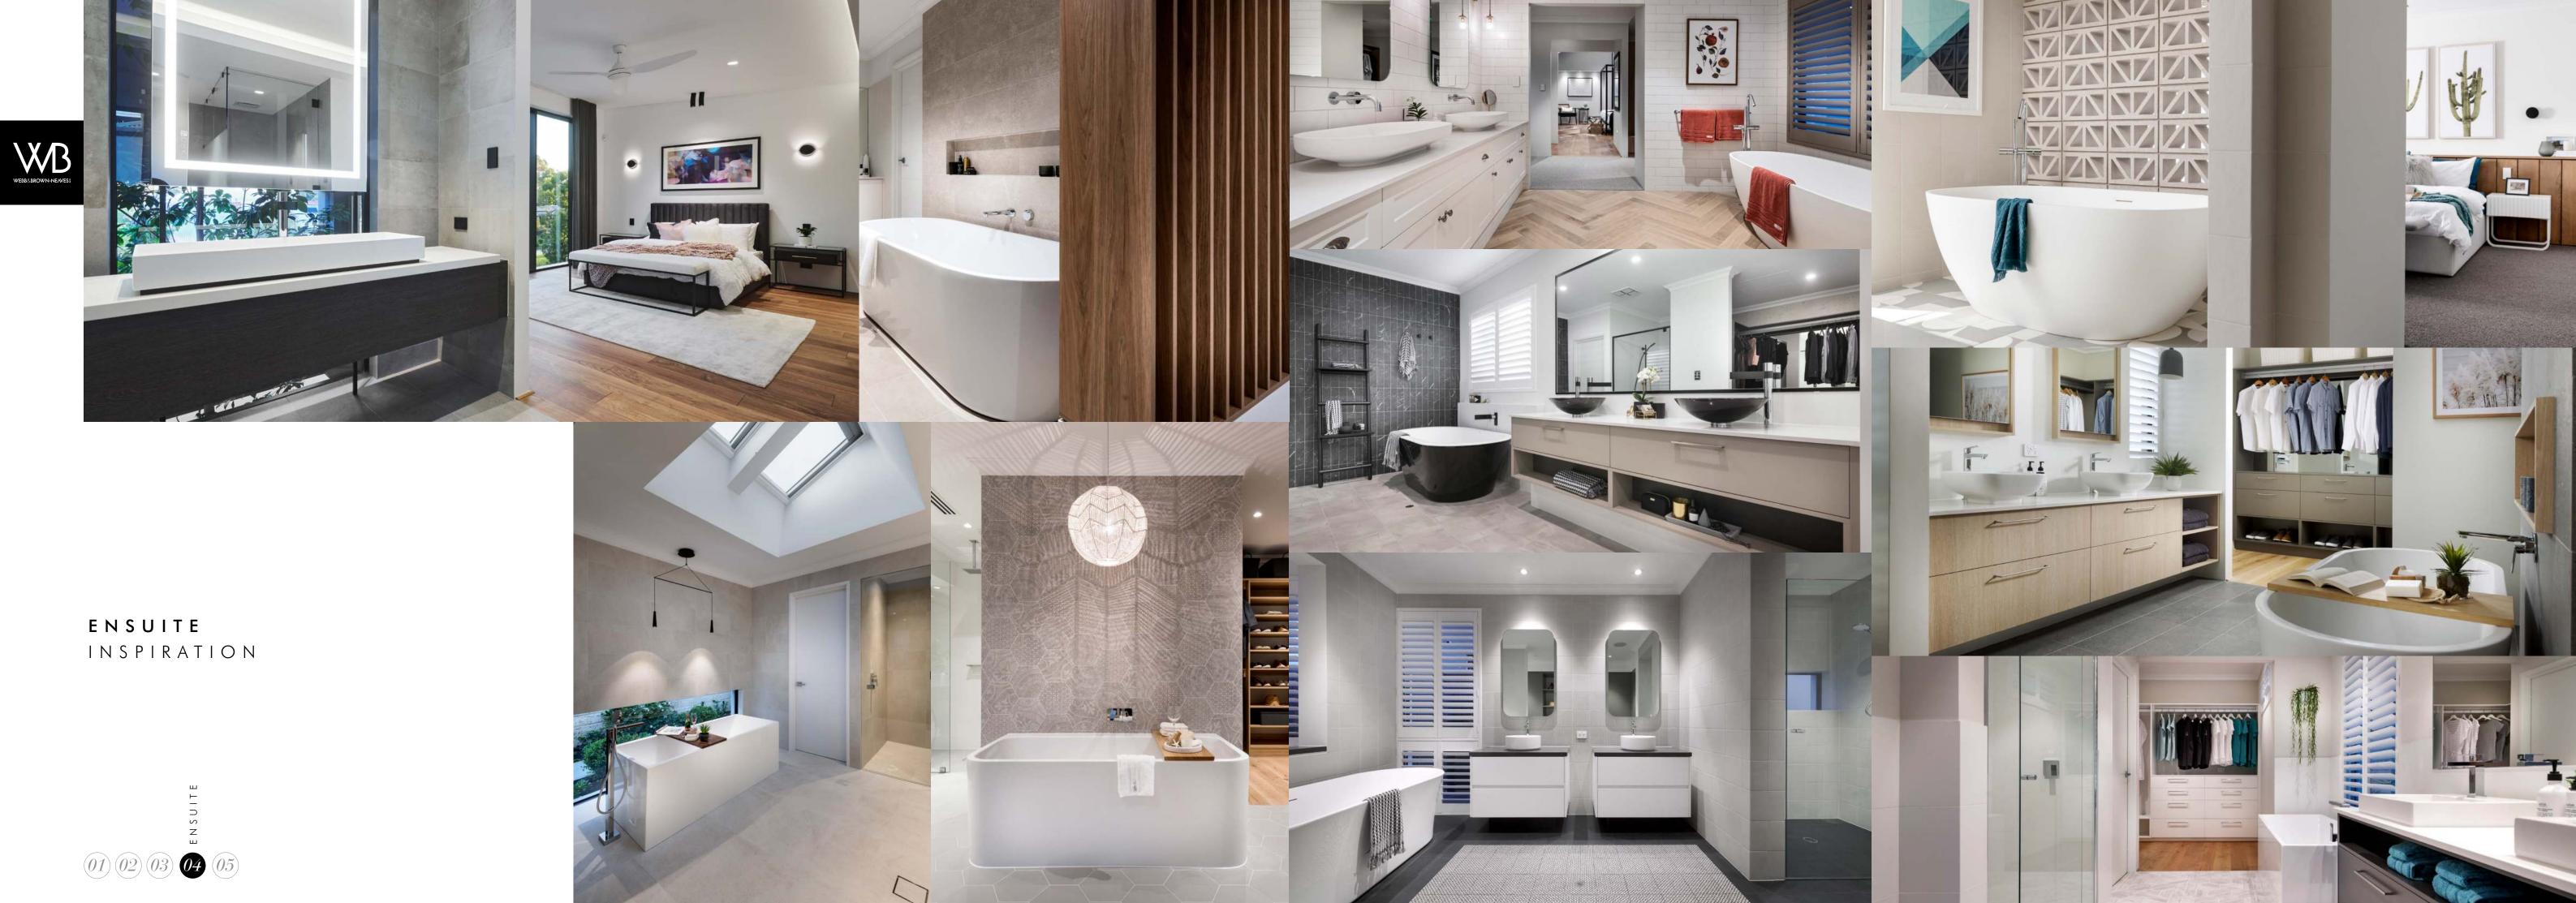

### **E N S U I T E** I N S P I R A T I O N

If you're seeking a stunning ensuite, our exceptional inclusions such as Caesarstone benchtops, designer tapware, generous tiling allowances, hobless showers and vitreous china basins are without parallel. However, should you wish to customise your ensuite even further, we have showcased inspiration for what you can achieve above and beyond our standard inclusions.

# **E N S U I T E** I N S P I R A T I O N