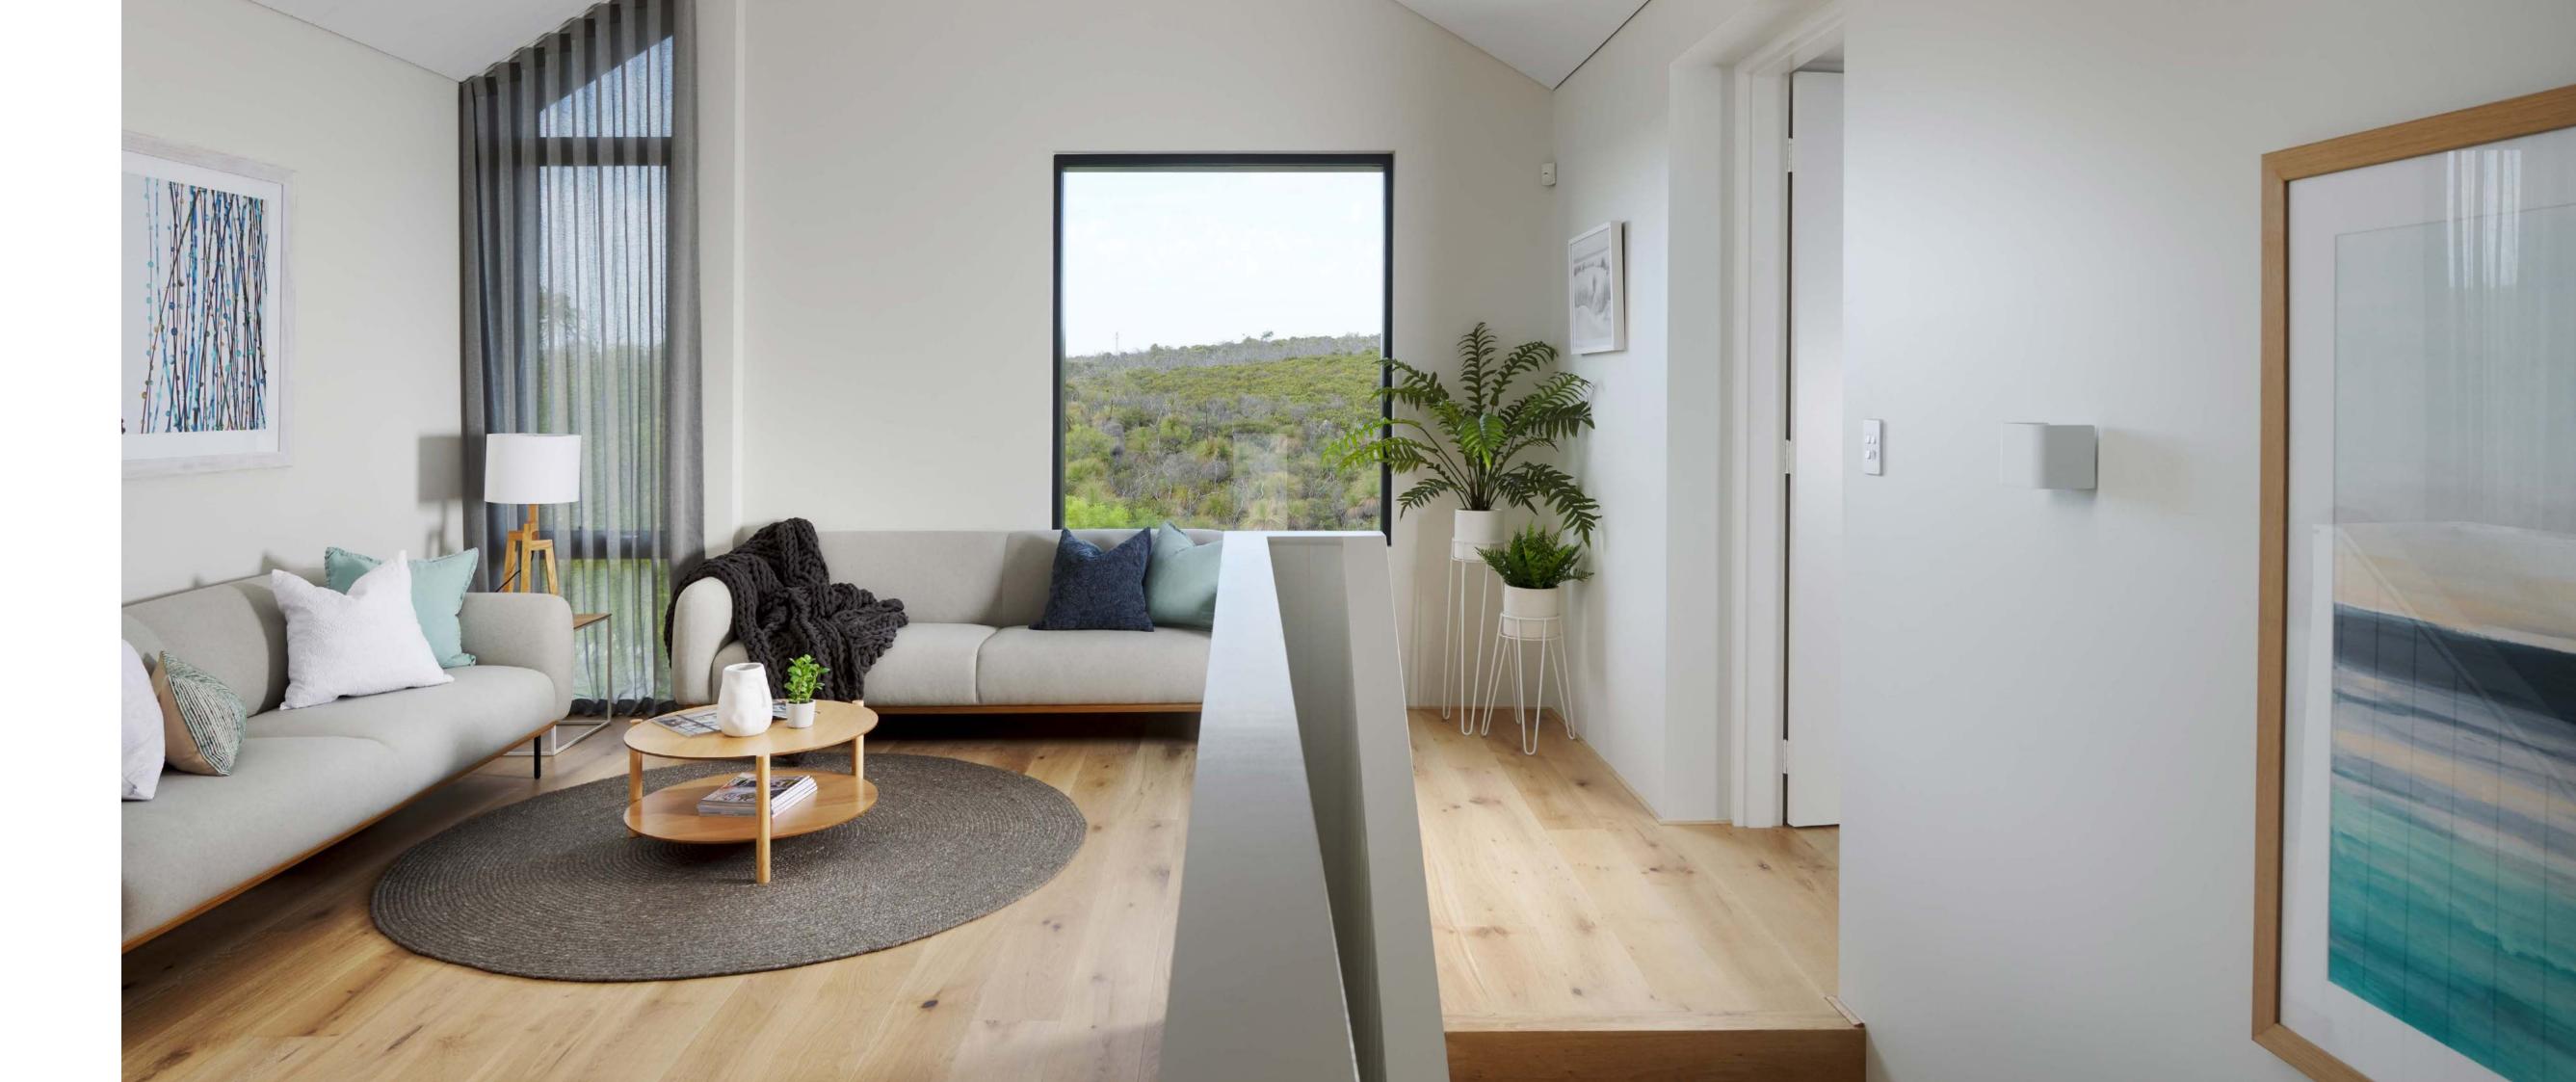

# **STYLE** INSPIRATION MODERN

Modern style means simplified lines and a clean, considered look. The exterior is generally very light, stripped of embellishments and inside features plenty of open space. Your Modern style home will showcase a vibrant style, inspired by geometry and designed to respond to nature. Historically, Modern style includes design styles from the early to mid-20th century.

# **STYLE** INSPIRATION CONTEMPORARY

Contemporary style builds on modern style, incorporating the latest in technology and techniques. If you're excited by exploring experimental and sculptural elements in the design of your home, you'll appreciate the forward thinking and innovative characteristics of contemporary style. You can incorporate a range of different finishes, materials and the latest building techniques alongside free-form features.