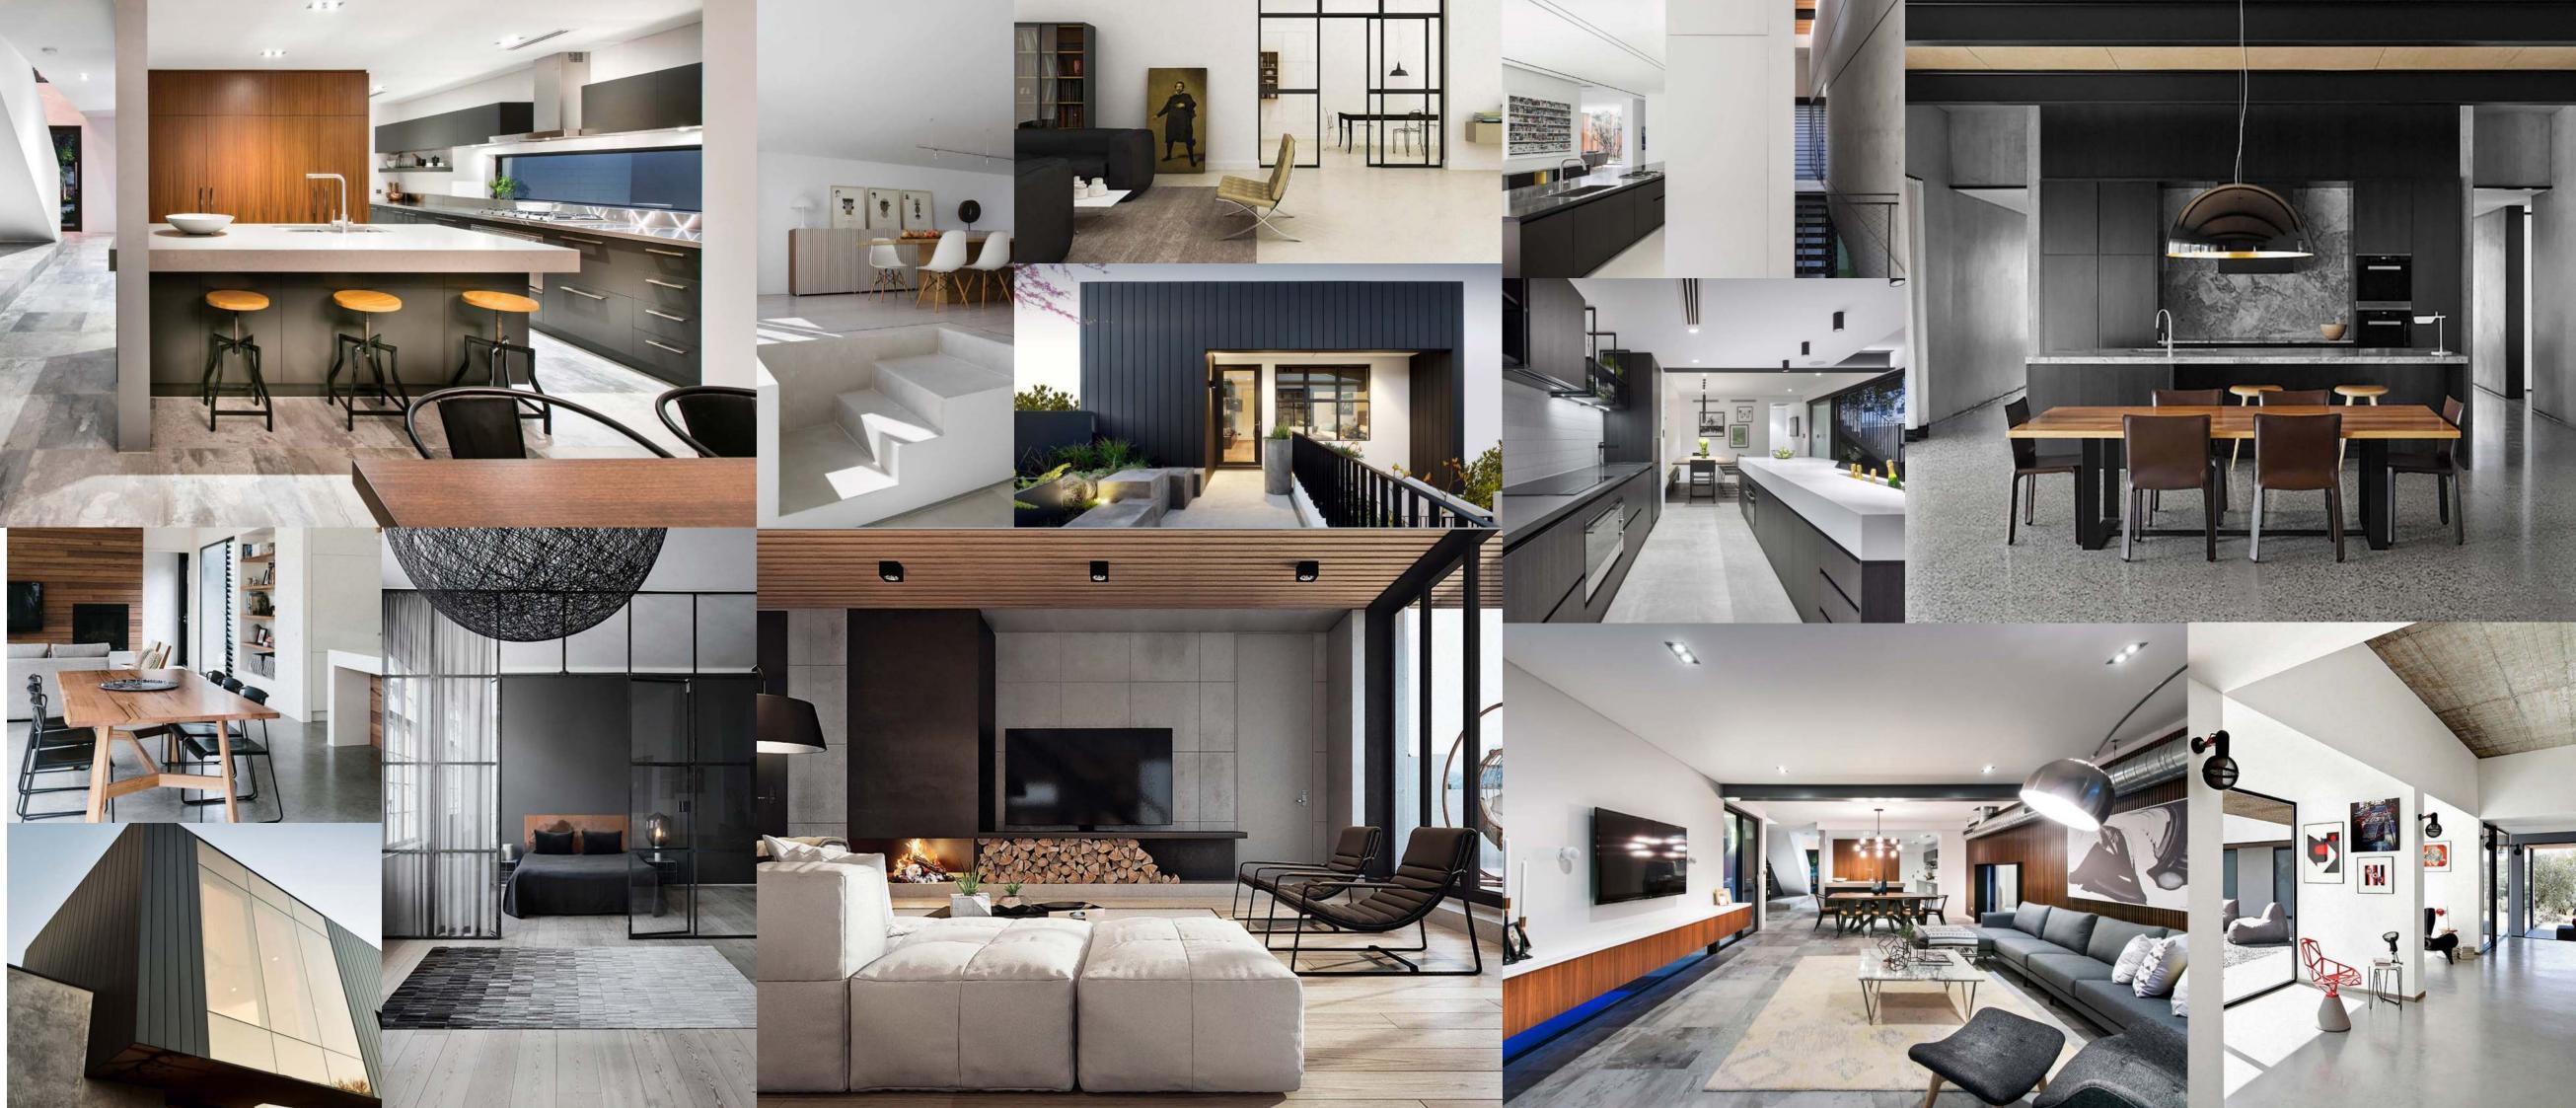

# **STYLE** INSPIRATION MODERN

Modern style means simplified lines and a clean, considered look. The exterior is generally very light, stripped of embellishments and inside features plenty of open space. Your Modern style home will showcase a vibrant style, inspired by geometry and designed to respond to nature. Historically, Modern style includes design styles from the early to mid-20th century.

# **STYLE** INSPIRATION CONTEMPORARY

Contemporary style builds on modern style, incorporating the latest in technology and techniques. If you're excited by exploring experimental and sculptural elements in the design of your home, you'll appreciate the forward thinking and innovative characteristics of contemporary style. You can incorporate a range of different finishes, materials and the latest building techniques alongside free-form features.