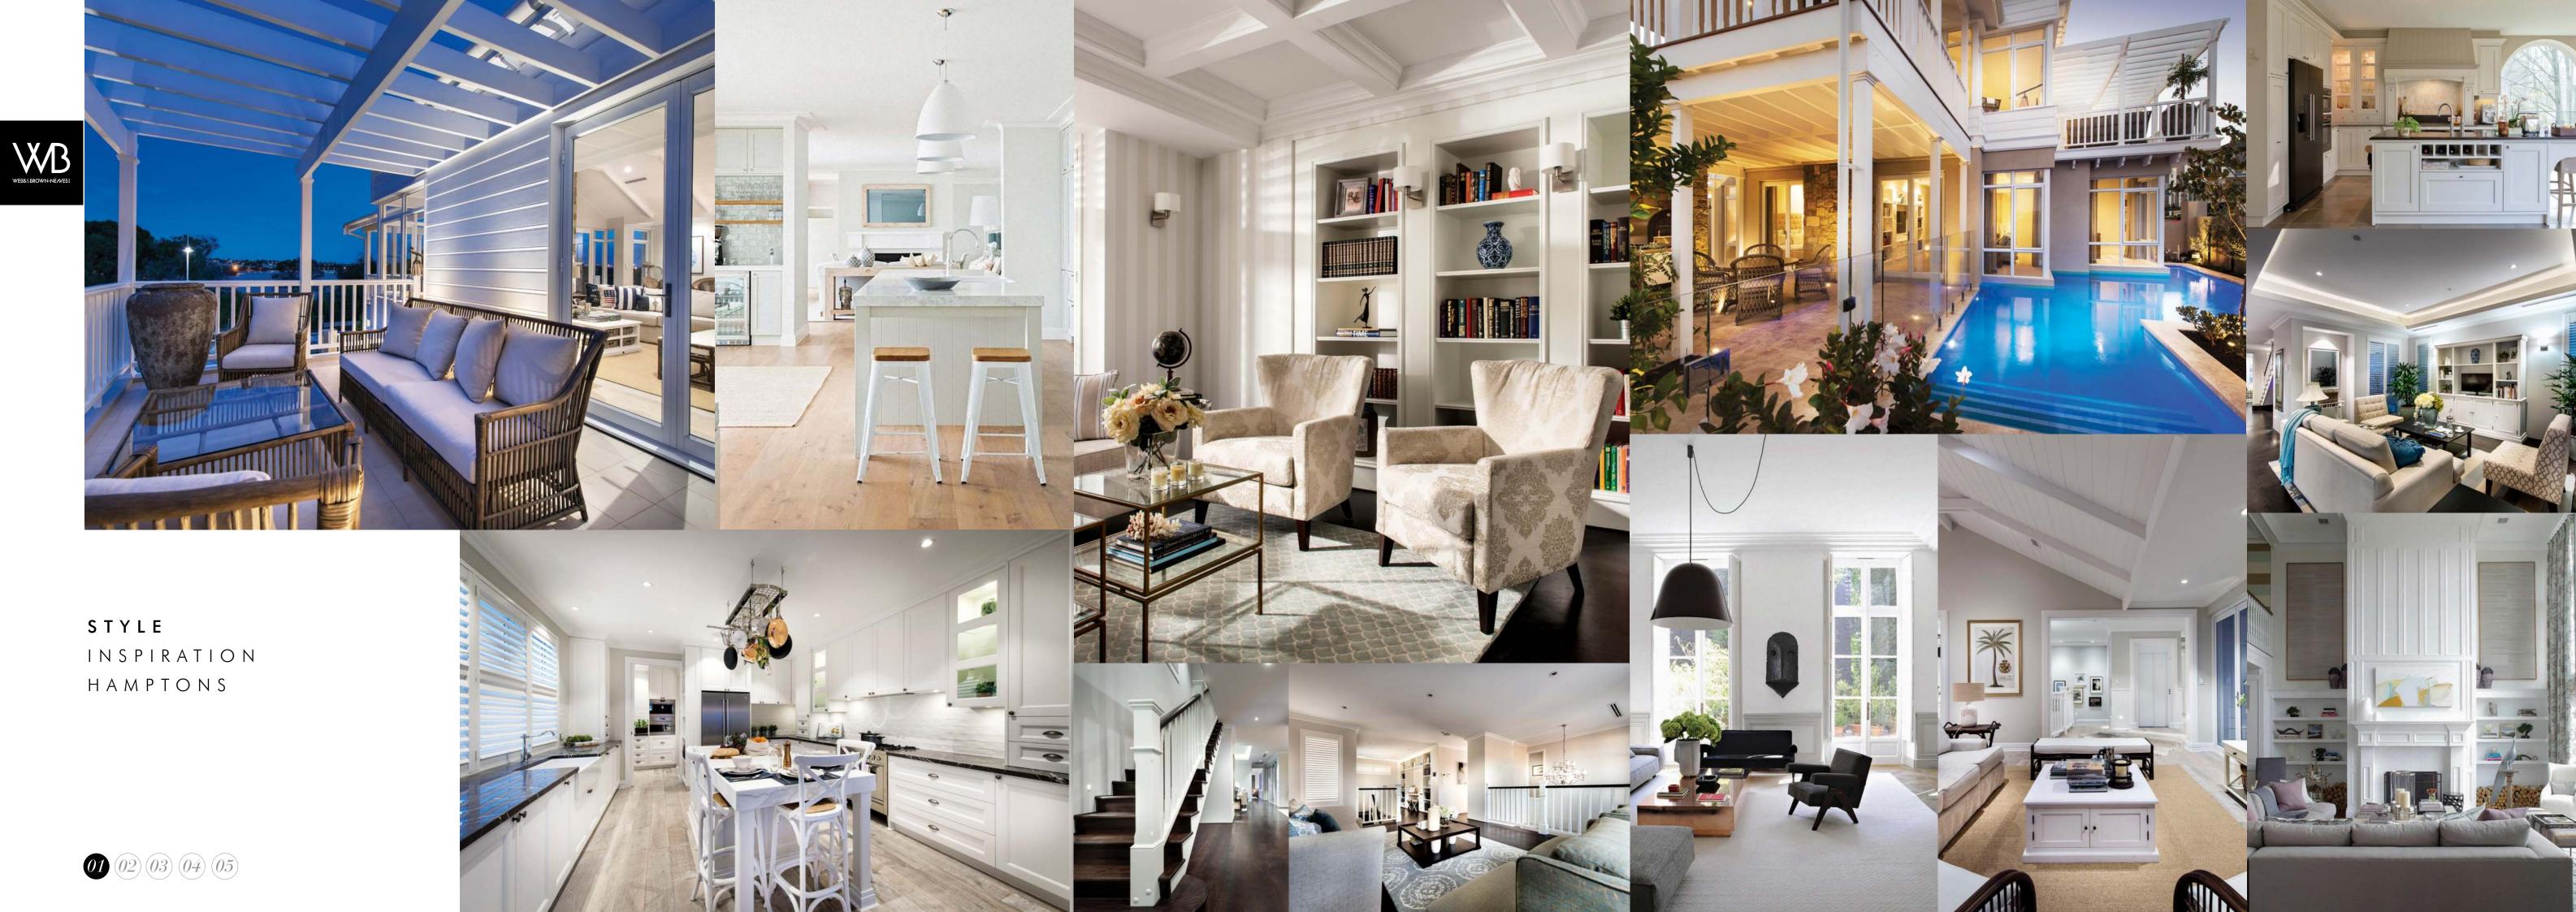

# **S T Y L E** I N S P I R A T I O N H A M P T O N S

Hamptons style is timeless. Hallmarks of this east coast American style include the considered use of texture and beautiful proportions. Think soft whites in windows and weatherboarding, timber shingle roofing or hand-cut slate. Your roof lines will feature a blend of gables and gambrels with big open balconies. Designed for the coast but also perfect for urban living, Hamptons style allows plenty of sunlight and open space in your home. With your interiors, let crisp white, off whites and soft blues take the lead.