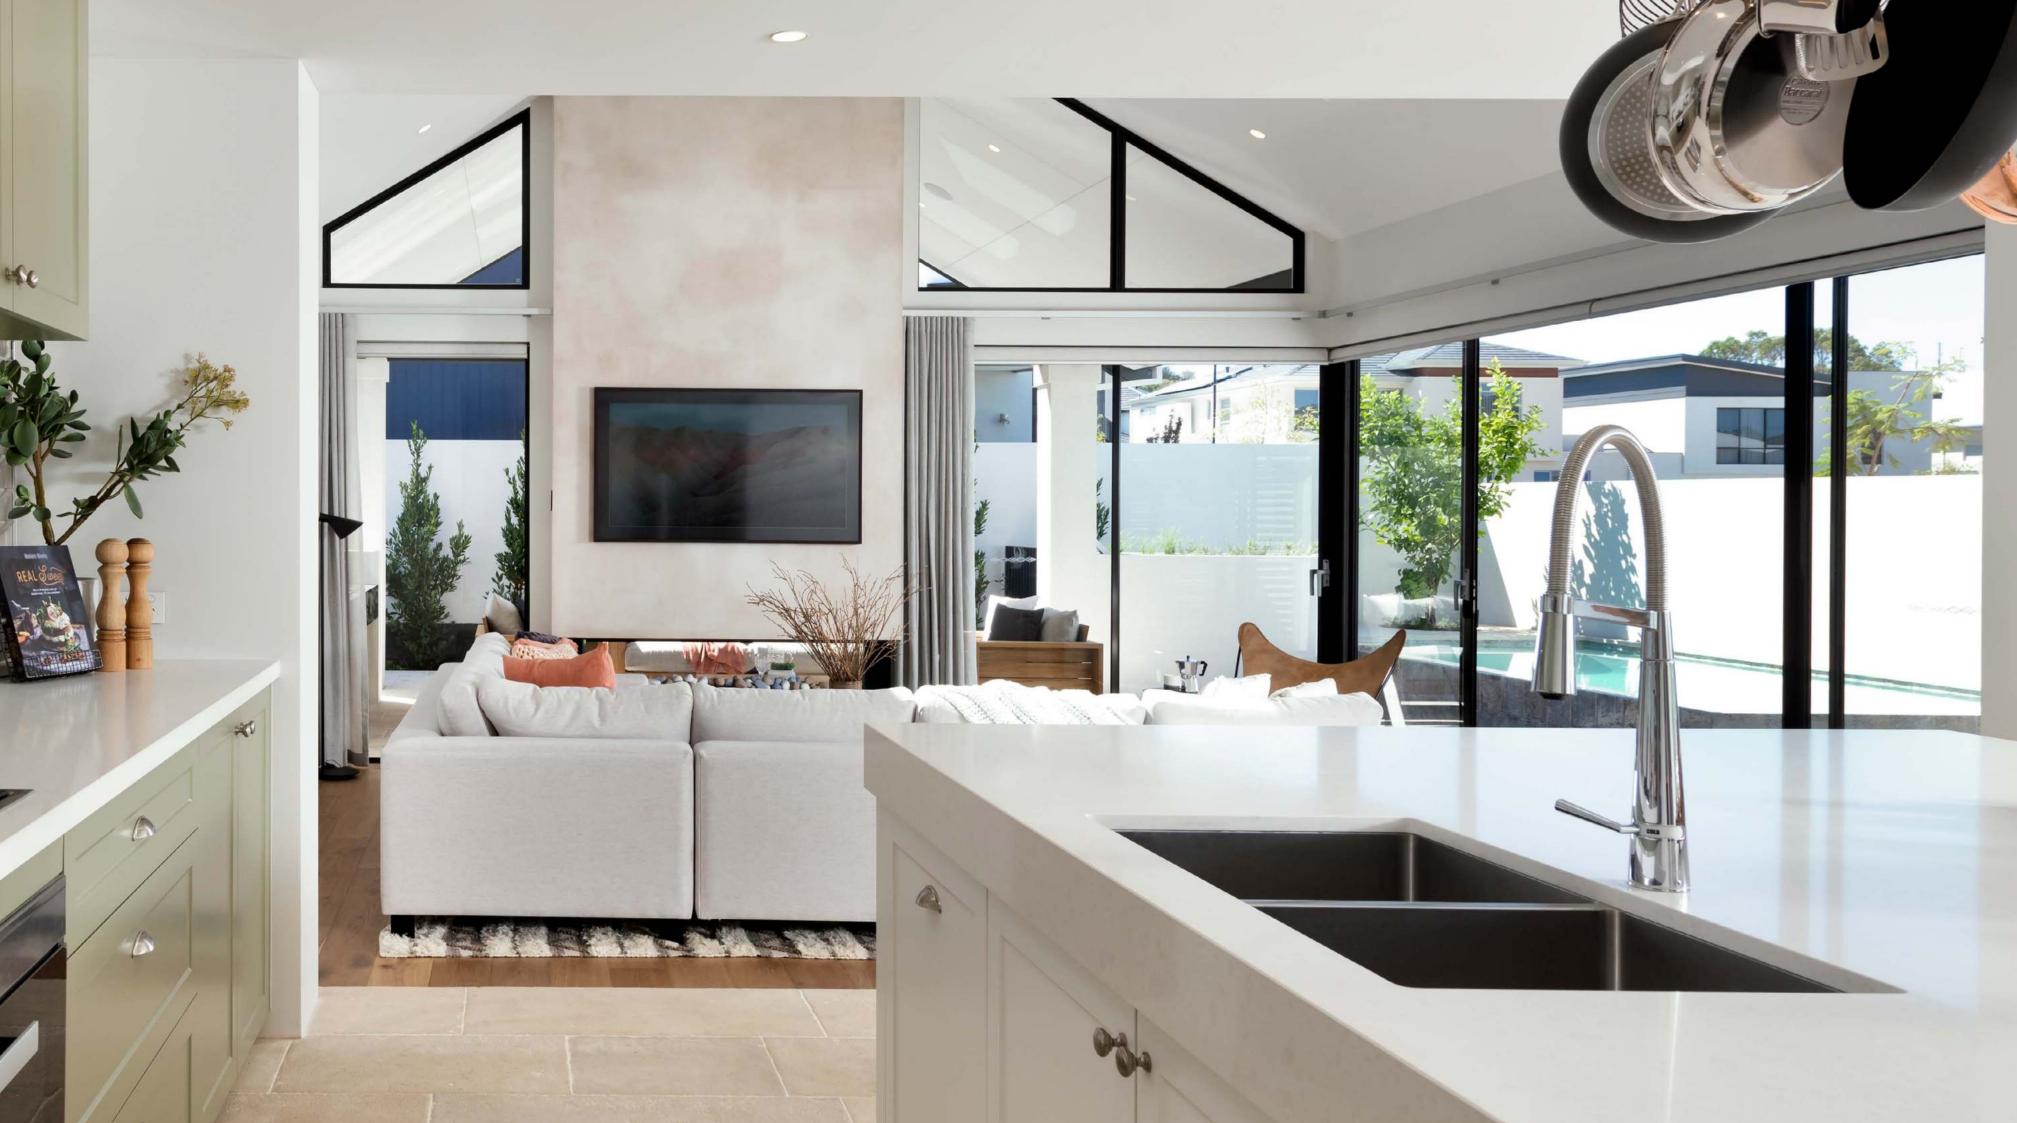

### OUTDOOR LIVING INSPIRATION

Luxurious outdoor spaces are becoming ever more popular. With our love for Perth's Mediterranean climate, blurring the line between inside and out. Take your alfresco to the next level by adding a swimming pool with frameless glass fencing, timber decking, or built-in outdoor kitchen cabinetry perfect for outdoor entertaining with family and friends.

### **OUTDOOR LIVING** INSPIRATION

### **OUTDOOR LIVING** INSPIRATION

9 NIAII 8000100 01 02 03 04 05