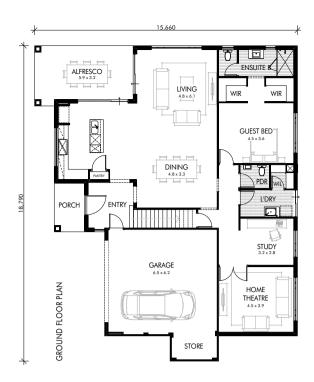

#### WB | THE BROOK

GROUND FLOOR 169.23 UPPER FLOOR 122.94 STORE 4.87 GARAGE 41.91 ALFRESCO 19.24 PORCH 5.22

BED 4 | BATH 3