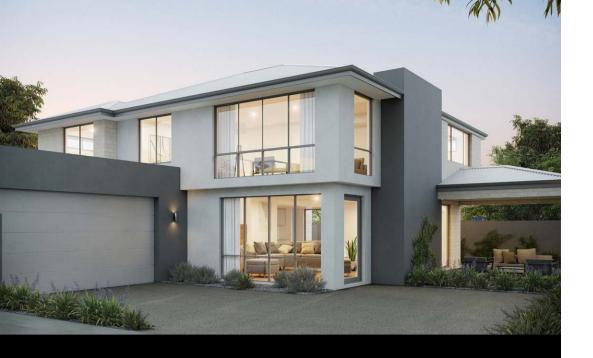

## WB | THE MONDO

GROUND FLOOR 125.62 UPPER FLOOR 136.28 GARAGE 51.72 ALFRESCO 26.10

BED 4 | BATH 3