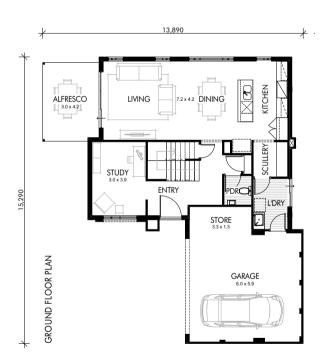

## WB | THE COMO

GROUND FLOOR 91.17 UPPER FLOOR 112.09 STORE 4.30 GARAGE 37.79 ALFRESCO 12.24 PORCH 0.95

TOTAL 258.54M