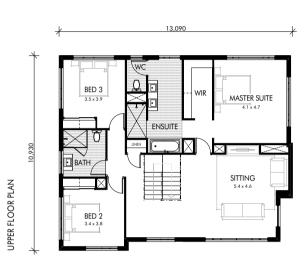

#### WB | THE BROOK

GROUND FLOOR 169.23 UPPER FLOOR 122.94 STORE 4.87 GARAGE 41.91 ALFRESCO 19.24 PORCH 5.22

BED 4 | BATH 3

## WB | THE COMO

GROUND FLOOR 91.17 UPPER FLOOR 112.09 STORE 4.30 GARAGE 37.79 ALFRESCO 12.24 PORCH 0.95

TOTAL 258.54M

## WB | THE MONDO

GROUND FLOOR 125.62 UPPER FLOOR 136.28 GARAGE 51.72 ALFRESCO 26.10

BED 4 | BATH 3

## WB | THE ZENITH

GROUND FLOOR 103.74 UPPER FLOOR 109.02 STORE 4.74 GARAGE 35.52 ALFRESCO 11.10 PORCH 1.88

BED 5 | BATH 3