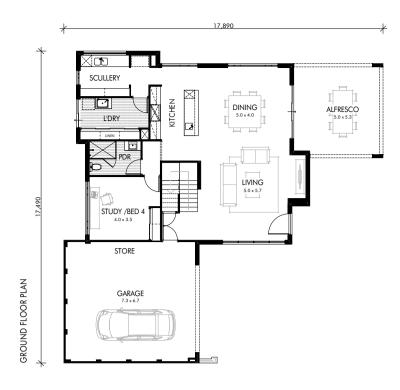

#### WB | THE BROOK

GROUND FLOOR 169.23 UPPER FLOOR 122.94 STORE 4.87 GARAGE 41.91 ALFRESCO 19.24 PORCH 5.22

BED 4 | BATH 3

## WB | THE COMO

GROUND FLOOR 91.17 UPPER FLOOR 112.09 STORE 4.30 GARAGE 37.79 ALFRESCO 12.24 PORCH 0.95

TOTAL 258.54M

## WB | THE MONDO

GROUND FLOOR 125.62 UPPER FLOOR 136.28 GARAGE 51.72 ALFRESCO 26.10

BED 4 | BATH 3

## WB | THE ZENITH

GROUND FLOOR 103.74 UPPER FLOOR 109.02 STORE 4.74 GARAGE 35.52 ALFRESCO 11.10 PORCH 1.88

BED 5 | BATH 3