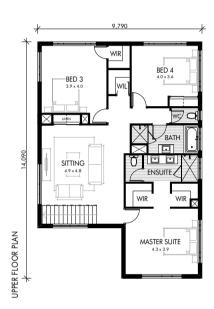

#### WB | THE BROOK

GROUND FLOOR 169.23 UPPER FLOOR 122.94 STORE 4.87 GARAGE 41.91 ALFRESCO 19.24 PORCH 5.22

BED 4 | BATH 3