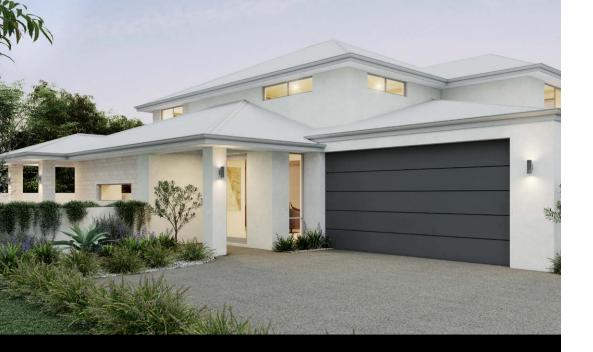

#### WB | THE BROOK

GROUND FLOOR 169.23 UPPER FLOOR 122.94 STORE 4.87 GARAGE 41.91 ALFRESCO 19.24 PORCH 5.22

BED 4 | BATH 3

## WB | THE COMO

GROUND FLOOR 91.17 UPPER FLOOR 112.09 STORE 4.30 GARAGE 37.79 ALFRESCO 12.24 PORCH 0.95

TOTAL 258.54M

## WB | THE MONDO

GROUND FLOOR 125.62 UPPER FLOOR 136.28 GARAGE 51.72 ALFRESCO 26.10

BED 4 | BATH 3

## WB | THE ZENITH

GROUND FLOOR 103.74 UPPER FLOOR 109.02 STORE 4.74 GARAGE 35.52 ALFRESCO 11.10 PORCH 1.88

BED 5 | BATH 3