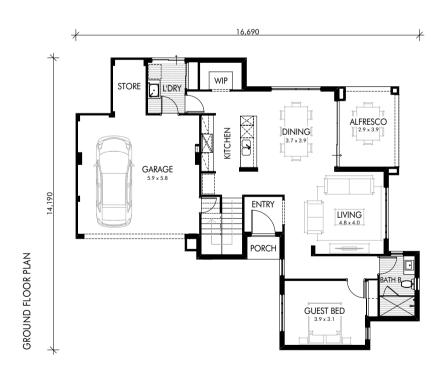

## WB | THE COMO

GROUND FLOOR 91.17 UPPER FLOOR 112.09 STORE 4.30 GARAGE 37.79 ALFRESCO 12.24 PORCH 0.95

TOTAL 258.54M