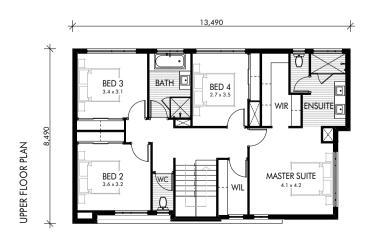

## WB | THE COMO

GROUND FLOOR 91.17 UPPER FLOOR 112.09 STORE 4.30 GARAGE 37.79 ALFRESCO 12.24 PORCH 0.95

TOTAL 258.54M