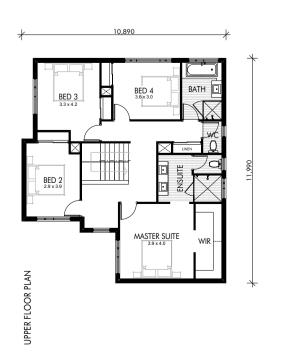

## WB | THE COMO

GROUND FLOOR 91.17 UPPER FLOOR 112.09 STORE 4.30 GARAGE 37.79 ALFRESCO 12.24 PORCH 0.95

TOTAL 258.54M