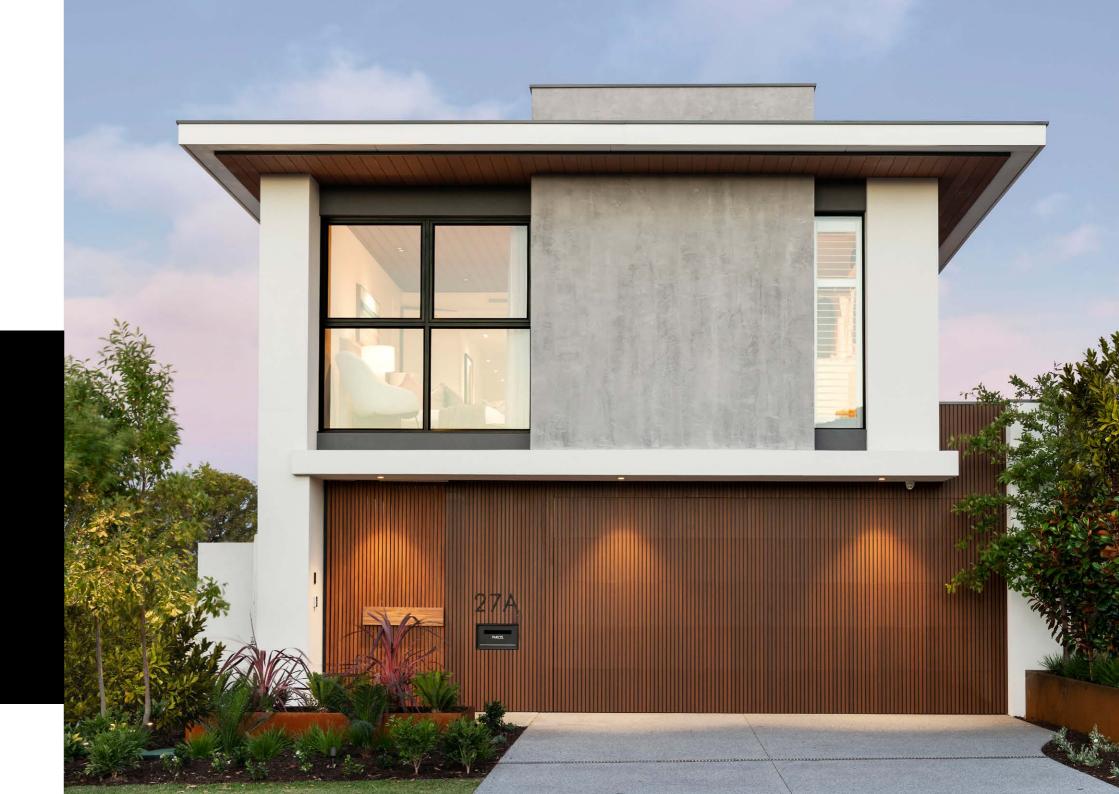

Serene and unassuming from the street, The Planar is a beautiful composition of clean planes and vertical lines, with an innovative flushed fit gate and garage door concealing a multipurpose space for parking, workshopping or working out.