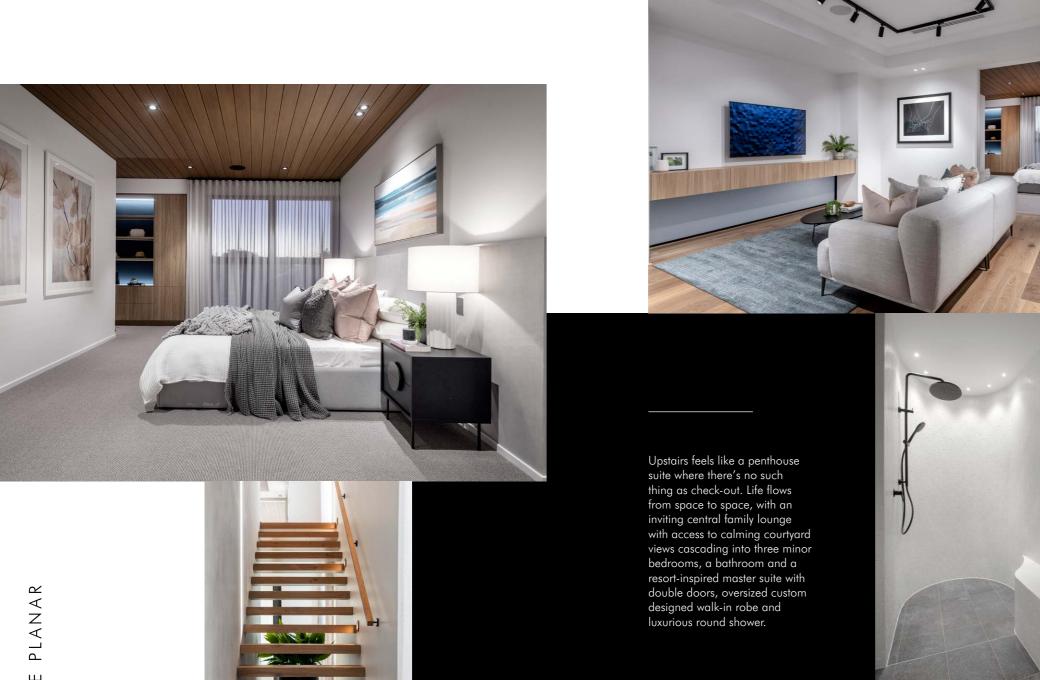

## THE PLANAR. VERTICAL MODERNISM

Find calm in understated elegance at The Planar, Webb & Brown-Neaves' miniamilist urban retreat in Melville. Bold lines, balanced in beauty and simplicity – The Planar is a soothing sanctuary inspired by modernist architecture, the antidote to the stresses of everyday life. Designed on a narrow lot, every detail is thoughtfully considered to create a sense of contentment and control.