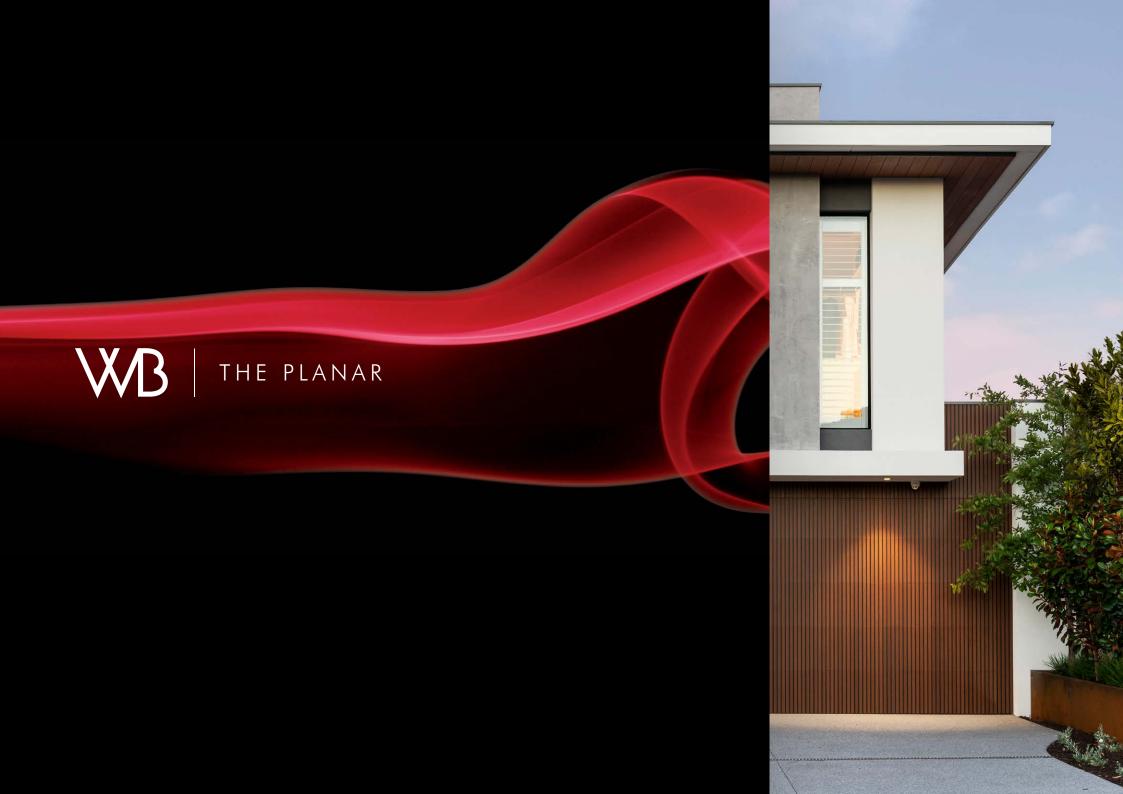

## THE PLANAR. VERTICAL MODERNISM

Find calm in understated elegance at The Planar, Webb & Brown-Neaves' miniamilist urban retreat in Melville. Bold lines, balanced in beauty and simplicity – The Planar is a soothing sanctuary inspired by modernist architecture, the antidote to the stresses of everyday life. Designed on a narrow lot, every detail is thoughtfully considered to create a sense of contentment and control.

Serene and unassuming from the street, The Planar is a beautiful composition of clean planes and vertical lines, with an innovative flushed fit gate and garage door concealing a multipurpose space for parking, workshopping or working out.