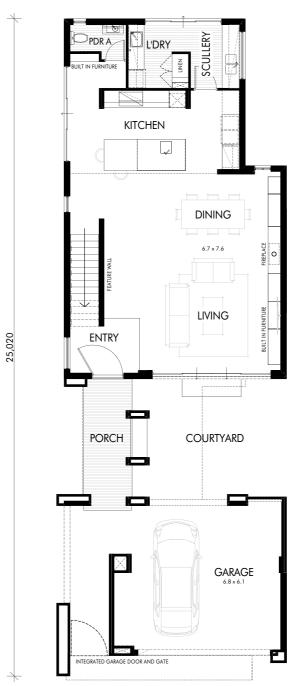

## THE PLANAR. VERTICAL MODERNISM

Find calm in understated elegance at The Planar, Webb & Brown-Neaves' miniamilist urban retreat in Melville. Bold lines, balanced in beauty and simplicity – The Planar is a soothing sanctuary inspired by modernist architecture, the antidote to the stresses of everyday life. Designed on a narrow lot, every detail is thoughtfully considered to create a sense of contentment and control.

Serene and unassuming from the street, The Planar is a beautiful composition of clean planes and vertical lines, with an innovative flushed fit gate and garage door concealing a multipurpose space for parking, workshopping or working out.





KITCHEN **ENTRY** PORCH 





**GROUND FLOOR** UPPER FLOOR

## THE WB DIFFERENCE

25 YEAR

STRUCTURAL WARRANTY

We stand behind the quality of all our homes and back them with a 25 Year Structural Warranty.



SERVICE WARRANTY

Our commitment to you does not end when we hand over the keys to your beautiful new home.
We offer a 12 month
Service Warranty.



DECADES OF SUCCESS.

Four decades on, it's no secret that when it comes to building luxury homes in Perth, our expertise is second to none.



AWARD-WINNING DESIGN TEAM

With innovation and design at the forefront, our award-winning design team can reflect the very essence of your own unique lifestyle.



BACKED BY THE ABN GROUP

We're proudly part of the ABN Group, Australia's leader in construction, property and finance.