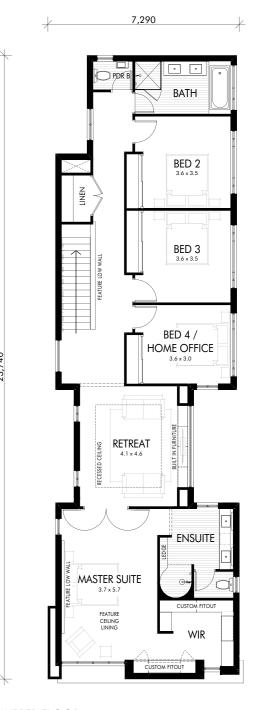

## THE PLANAR. VERTICAL MODERNISM

Find calm in understated elegance at The Planar, Webb & Brown-Neaves' miniamilist urban retreat in Melville. Bold lines, balanced in beauty and simplicity – The Planar is a soothing sanctuary inspired by modernist architecture, the antidote to the stresses of everyday life. Designed on a narrow lot, every detail is thoughtfully considered to create a sense of contentment and control.

Serene and unassuming from the street, The Planar is a beautiful composition of clean planes and vertical lines, with an innovative flushed fit gate and garage door concealing a multipurpose space for parking, workshopping or working out.





KITCHEN **ENTRY** PORCH 





**GROUND FLOOR** UPPER FLOOR

## THE WB DIFFERENCE

25 YEAR

STRUCTURAL WARRANTY

We stand behind the quality of all our homes and back them with a 25 Year Structural Warranty.



SERVICE WARRANTY

Our commitment to you does not end when we hand over the keys to your beautiful new home.
We offer a 12 month
Service Warranty.



DECADES OF SUCCESS.

Four decades on, it's no secret that when it comes to building luxury homes in Perth, our expertise is second to none.



AWARD-WINNING DESIGN TEAM

With innovation and design at the forefront, our award-winning design team can reflect the very essence of your own unique lifestyle.



BACKED BY THE ABN GROUP

We're proudly part of the ABN Group, Australia's leader in construction, property and finance.