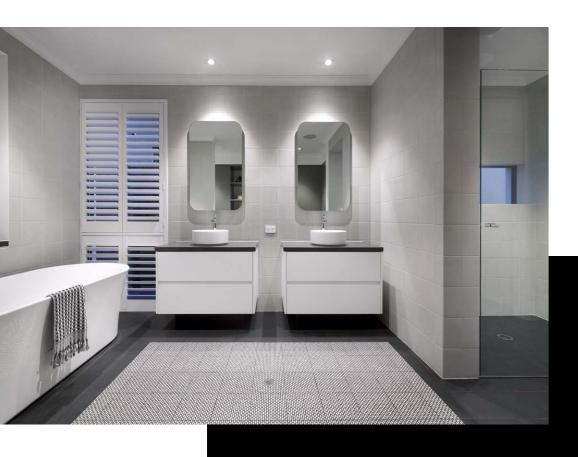

## MEET THE HOME THAT PRIORITISES PLAY

Putting the 'play' into display home, The Nest is a kaleidoscopic design that celebrates all the mayhem and mischief of raising kids.

The gigantic upstairs retreat is a bona fide memory-maker. A huge open space with built-in furniture including a daybed, this retreat is designed to bring kids and families together across every stage of life, and every stage of day.

BRINGING
KIDS AND
FAMILIES
TOGETHER
ACROSS EVERY
STAGE OF LIFE

Mealtimes are magic in The Nest, as family members and friends come together in the elongated open plan living area. Whip up a favourite recipe, share stories between spoonfuls then settle into the home theatre for a cosy night in.