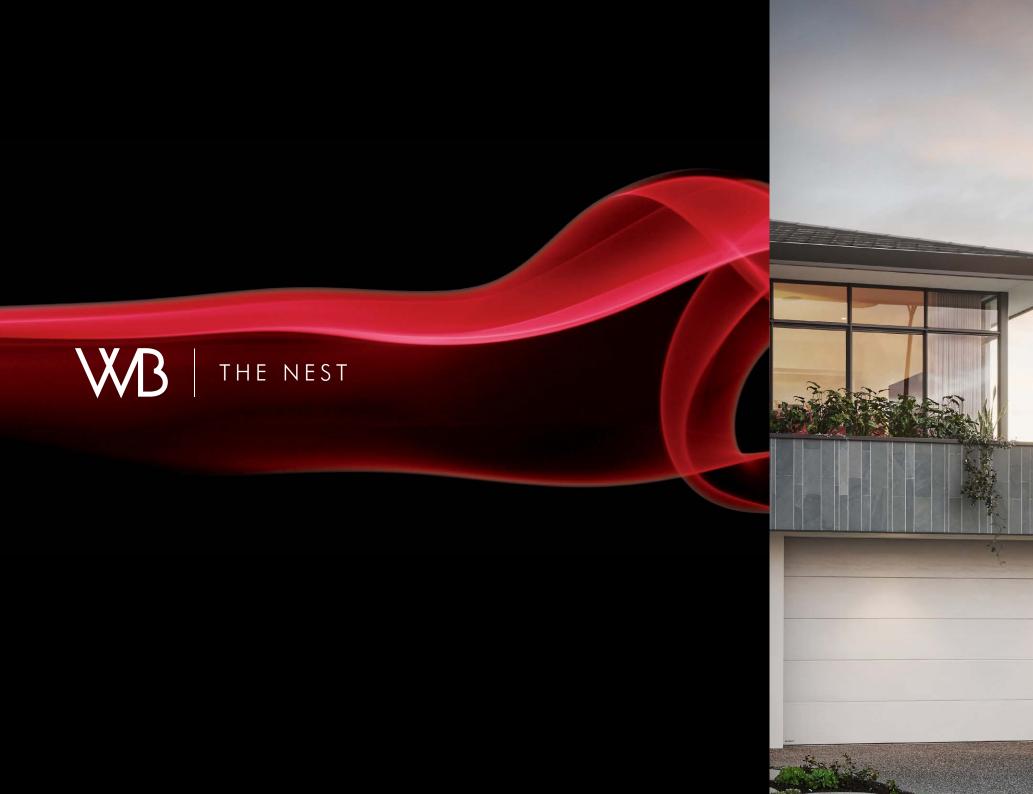

## MEET THE HOME THAT PRIORITISES PLAY

Putting the 'play' into display home, The Nest is a kaleidoscopic design that celebrates all the mayhem and mischief of raising kids.

The gigantic upstairs retreat is a bona fide memory-maker. A huge open space with built-in furniture including a daybed, this retreat is designed to bring kids and families together across every stage of life, and every stage of day.