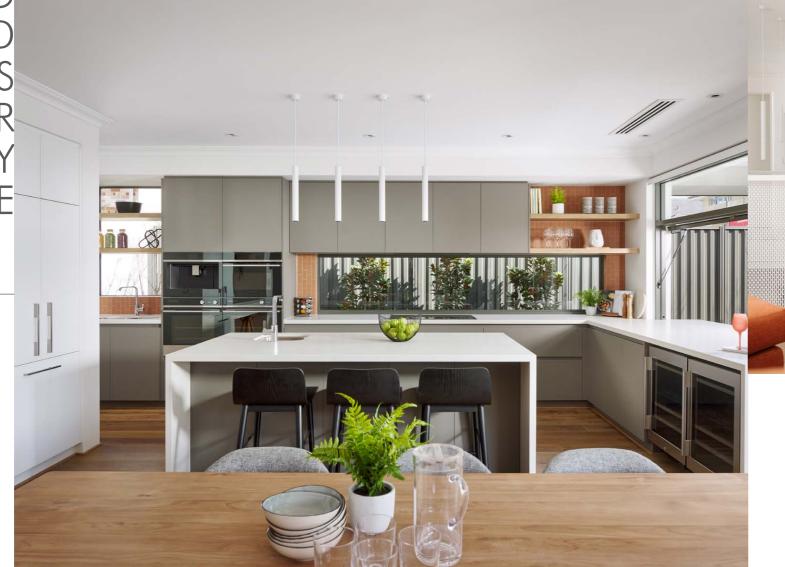

BRINGING
KIDS AND
FAMILIES
TOGETHER
ACROSS EVERY
STAGE OF LIFE

Mealtimes are magic in The Nest, as family members and friends come together in the elongated open plan living area. Whip up a favourite recipe, share stories between spoonfuls then settle into the home theatre for a cosy night in.