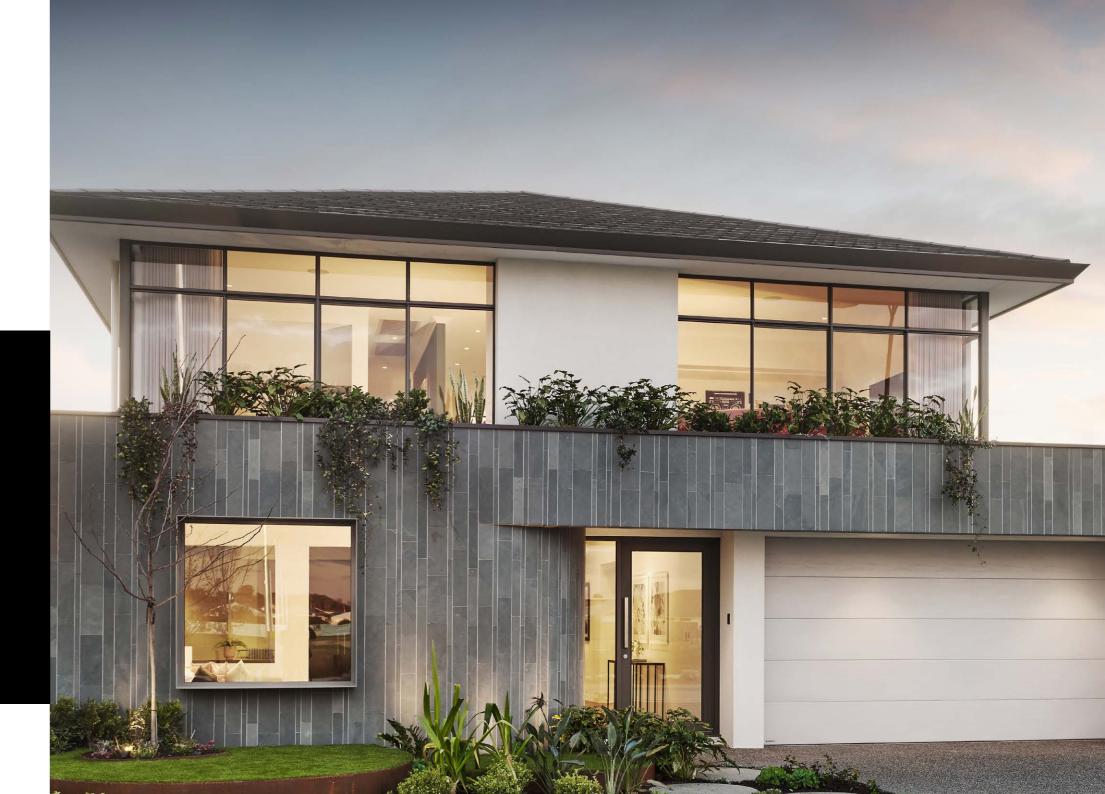

## MEET THE HOME THAT PRIORITISES PLAY

Putting the 'play' into display home, The Nest is a kaleidoscopic design that celebrates all the mayhem and mischief of raising kids.

The gigantic upstairs retreat is a bona fide memory-maker. A huge open space with built-in furniture including a daybed, this retreat is designed to bring kids and families together across every stage of life, and every stage of day.

The secluded master suite on the ground floor captures views of the front streetscape. An extra-large ensuite (featuring an exquisite walk-in robe and double shower) makes sure the kids aren't the only ones with plenty of room to spread their wings.