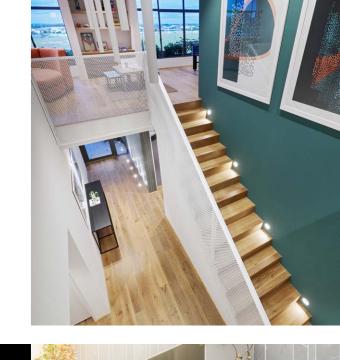

## MEET THE HOME THAT PRIORITISES PLAY

Putting the 'play' into display home, The Nest is a kaleidoscopic design that celebrates all the mayhem and mischief of raising kids.

The gigantic upstairs retreat is a bona fide memory-maker. A huge open space with built-in furniture including a daybed, this retreat is designed to bring kids and families together across every stage of life, and every stage of day.