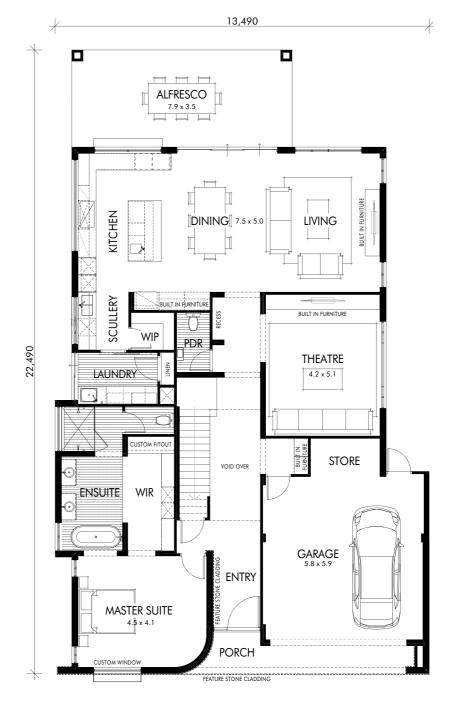

## MEET THE HOME THAT PRIORITISES PLAY

Putting the 'play' into display home, The Nest is a kaleidoscopic design that celebrates all the mayhem and mischief of raising kids.

The gigantic upstairs retreat is a bona fide memory-maker. A huge open space with built-in furniture including a daybed, this retreat is designed to bring kids and families together across every stage of life, and every stage of day.

The secluded master suite on the ground floor captures views of the front streetscape. An extra-large ensuite (featuring an exquisite walk-in robe and double shower) makes sure the kids aren't the only ones with plenty of room to spread their wings.

GROUND FLOOR UPPER FLOOR