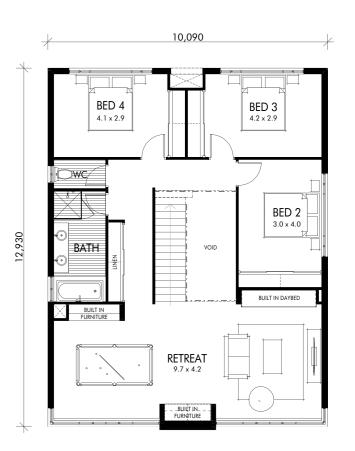

## MEET THE HOME THAT PRIORITISES PLAY

Putting the 'play' into display home, The Nest is a kaleidoscopic design that celebrates all the mayhem and mischief of raising kids.

The gigantic upstairs retreat is a bona fide memory-maker. A huge open space with built-in furniture including a daybed, this retreat is designed to bring kids and families together across every stage of life, and every stage of day.

BRINGING
KIDS AND
FAMILIES
TOGETHER
ACROSS EVERY
STAGE OF LIFE

Mealtimes are magic in The Nest, as family members and friends come together in the elongated open plan living area. Whip up a favourite recipe, share stories between spoonfuls then settle into the home theatre for a cosy night in.

GROUND FLOOR UPPER FLOOR