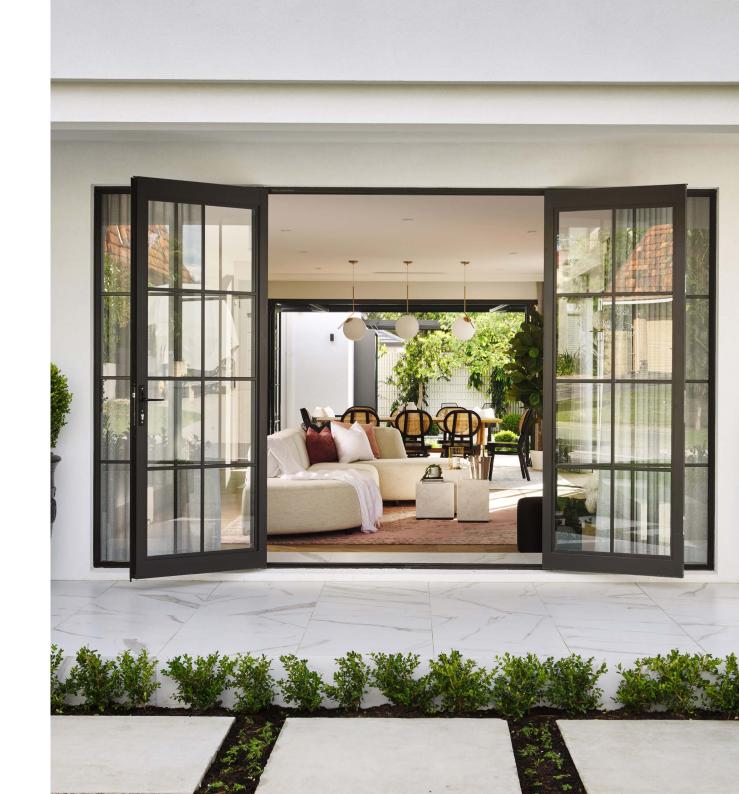

GET THE LOOK

WEBB & BROWN-NEAVES
INTERIOR DESIGN CONSULTANT,
MELISSA REDWOOD'S FAVOURITE
ITEMS IN OUR SALTER POINT
DISPLAY HOME, THE AMOUR.

VIEW THE AMOUR ONLINE







### 1

#### CURVED LOUNGE

Custom made by Lifestyle Furniture POA





## 3 artwork

Urban Road \$621 each

# 2 DINING CHAIRS

HK Living \$649 each





## 5 PENDANT LIGHTS

Mica Lighting \$285 per pendant



4

BED

Custom made by Guest Furniture POA





### 7 Cabinet Handles

Hepburn Hardware Assorted prices available



Round mirrors Warranbrooke \$399 each







## 8

#### SOFT FURNISHINGS

Adairs Home Republic Belgian Vintage Washed Linen Throw \$63.99 each





## OUTDOOR LOUNGE

Eco Outdoor. Heaven Dining Chairs \$584 each





10

#### STATEMENT CHAIR

Chair from Lifestyle Furniture \$1644 with matching ottoman

#### COFFEE TABLES

3 x marble coffee tables assorted sizes HK Living -Starting at \$385







#### **BOOK YOUR CONSULTATION**

MAKE AN APPOINTMENT BY VISITING WBH