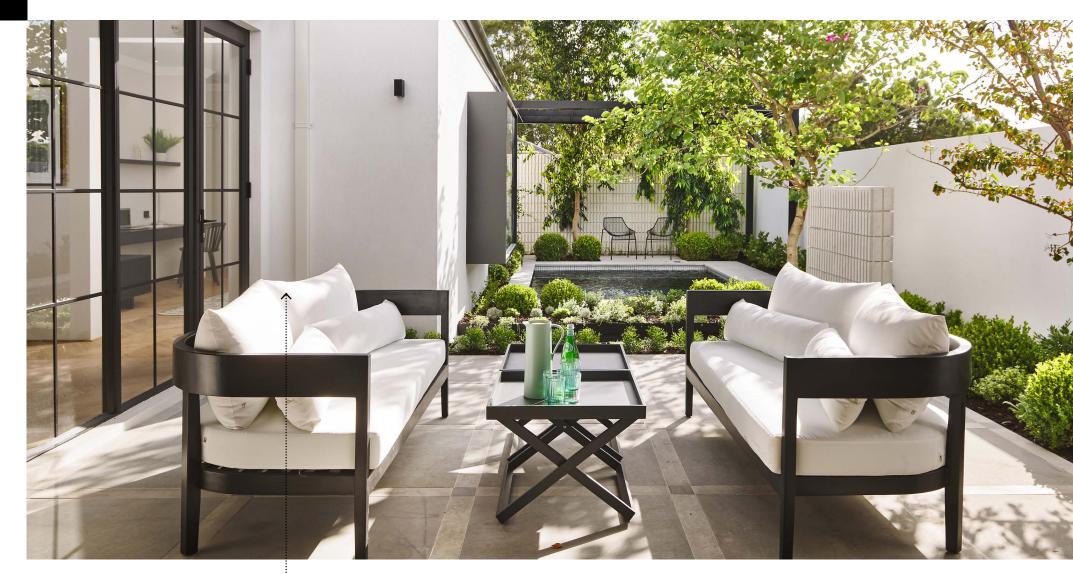

## OUTDOOR LOUNGE

Eco Outdoor. Heaven Dining Chairs \$584 each

10

#### COFFEE TABLES

3 x marble coffee tables assorted sizes HK Living -Starting at \$385