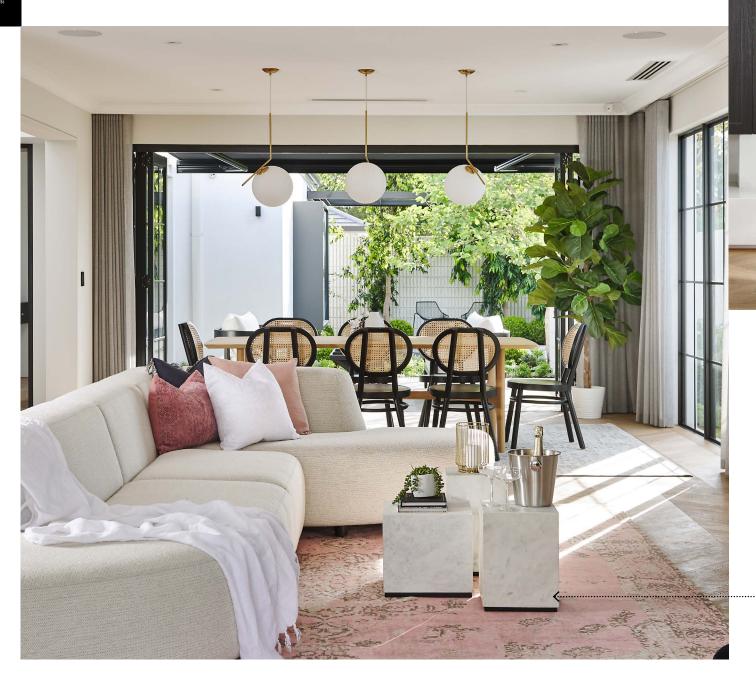

# 2 DINING CHAIRS

HK Living \$649 each

## 5 PENDANT LIGHTS

Mica Lighting \$285 per pendant

4

BED

Custom made by Guest Furniture POA