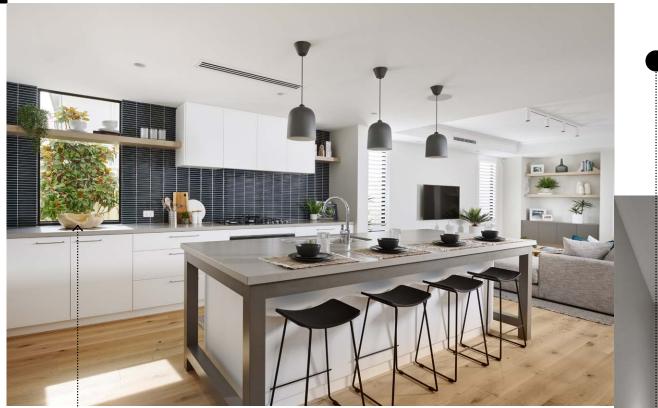

N

WEBB&BROWN-NEAVESS





GET THE LOOK

WEBB & BROWN NEAVES' INTERIOR DESIGN CONSULTANT, MELISSA REDWOOD'S FAVOURITE ITEMS IN OUR BURNS BEACH DISPLAY HOME, THE CABIN.

VIEW THE CABIN ONLINE









Ethnicraft Oak Bok Dining Table Trit House \$2490



Ethnicraft Oak Bench Seat Trit House \$770









Scandinavian Titlable Pendant Lights The Lighting Collective \$399 per pendant







Holland Charcoal Blanket Box Adairs \$259.99





Three Birds Renovations Coffee Table Book Booktopia \$31







Home Republic Vida Plant Stand White Adairs \$49.99 - \$59.99







Teak Fruit Bowl Empire \$89



White Table Lamps MRD \$249 each









Pampas Grass Print The Print Emporium \$399







Round Floor Rug Armadillo & Co \$1550



## **BOOK YOUR CONSULTATION**

MAKE AN APPOINTMENT BY VISITING WBHOMES.COM.AU/APPOINTMENT OR PHONE 9208 9000

## **THE CABIN** Display times: Saturday and Sunday 12-5pm, Wednesday 2-5pm and Public Holidays 12-5pm

129 Hasler Road Osborne Park, Western Australia 6017. T 9208 9000 | E info@wbhomes.com.au WEBB&BROWN-NEAVES<sup>3</sup>

wbhomes.com.au