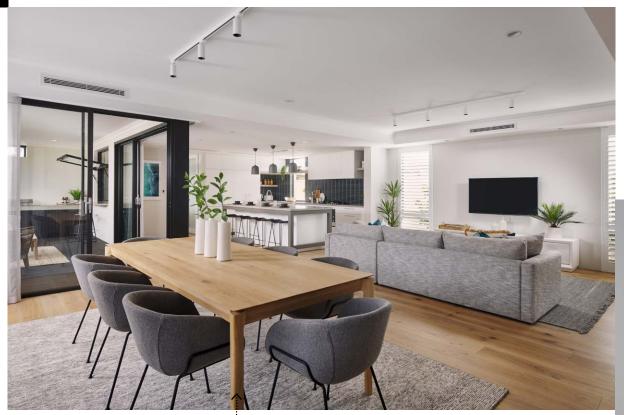

N

WEBB&BROWN-NEAVESS

GET THE LOOK

WEBB & BROWN NEAVES' INTERIOR DESIGN CONSULTANT, MELISSA REDWOOD'S FAVOURITE ITEMS IN OUR BURNS BEACH DISPLAY HOME, THE CABIN.

VIEW THE CABIN ONLINE

Ethnicraft Oak Bok Dining Table Trit House \$2490

Ethnicraft Oak Bench Seat Trit House \$770

Scandinavian Titlable Pendant Lights The Lighting Collective \$399 per pendant

Holland Charcoal Blanket Box Adairs \$259.99

Three Birds Renovations Coffee Table Book Booktopia \$31

Home Republic Vida Plant Stand White Adairs \$49.99 - \$59.99

Teak Fruit Bowl Empire \$89

White Table Lamps MRD \$249 each

Pampas Grass Print The Print Emporium \$399

Round Floor Rug Armadillo & Co \$1550