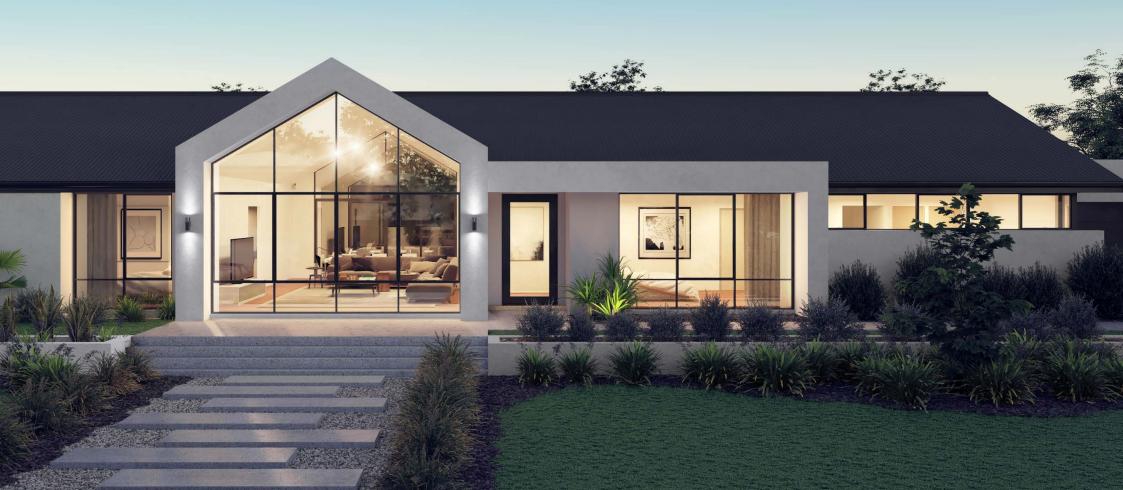

## WB | THE HOMESTEAD

FRONTAGE 36.5M GROUND FLOOR 254.37 GARAGE 40.44 ALFRESCO 23.71 PORCH 1.67 TOTAL 320.19M<sup>2</sup>

BED 4 | BATH 2.5

Images are for illustration purposes only and may depict items not included in standard pricing. For more information on the inclusions and specifications of this home please contact one of our Building and Design Consultants. Webb & Brown-Neaves Pty Ltd BC5409