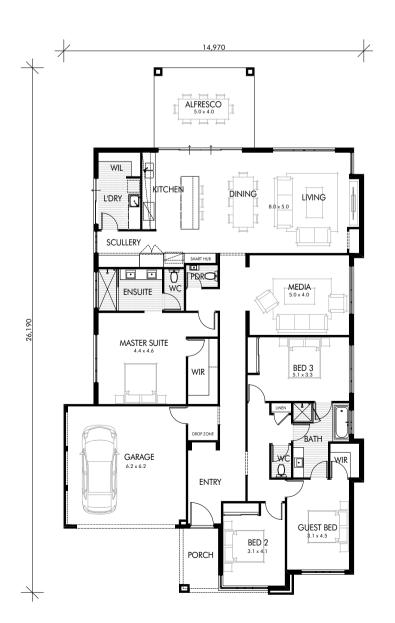

#### WB | THE RIVIERA

FRONTAGE 16.5M GROUND FLOOR 268.62 GARAGE 36.24 ALFRESCO 19.11 PORCH 2.38 TOTAL 326.35M<sup>2</sup>

BED 4 | BATH 2.5

### WB | THE ALLURE

FRONTAGE 16M GROUND FLOOR 239.94 GARAGE 37.34 ALFRESCO 20.00 PORCH 6.24 TOTAL 303.52 M<sup>2</sup>

BED 4 | BATH 2.5