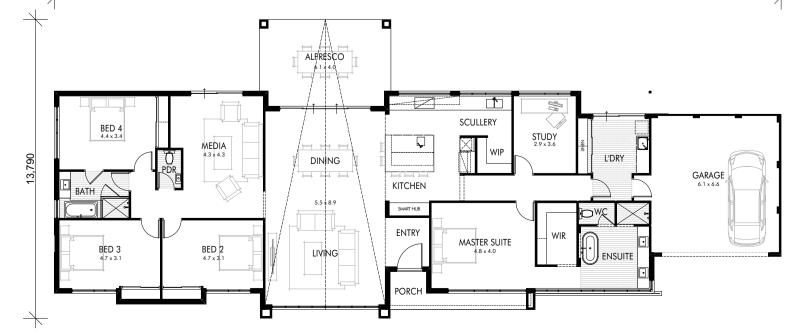

## WB | THE HOMESTEAD

FRONTAGE 36.5M GROUND FLOOR 254.37 GARAGE 40.44 ALFRESCO 23.71 PORCH 1.67 TOTAL 320.19M<sup>2</sup>

BED 4 | BATH 2.5

Images are for illustration purposes only and may depict items not included in standard pricing. For more information on the inclusions and specifications of this home please contact one of our Building and Design Consultants. Webb & Brown-Neaves Pty Ltd BC5409