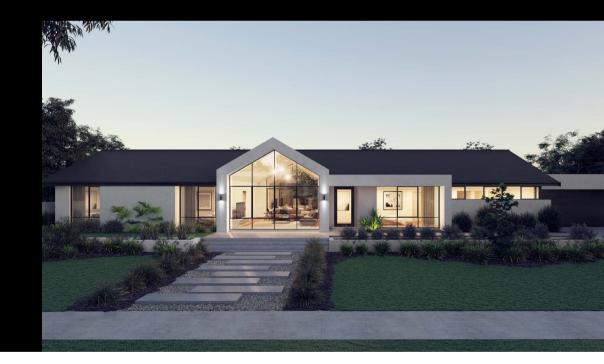

## WB | THE HOMESTEAD

FRONTAGE 36.5M GROUND FLOOR 254.37 GARAGE 40.44 ALFRESCO 23.71 PORCH 1.67 TOTAL 320.19M<sup>2</sup>

BED 4 | BATH 2.5

Images are for illustration purposes only and may depict items not included in standard pricing. For more information on the inclusions and specifications of this home please contact one of our Building and Design Consultants. Webb & Brown-Neaves Pty Ltd BC5409