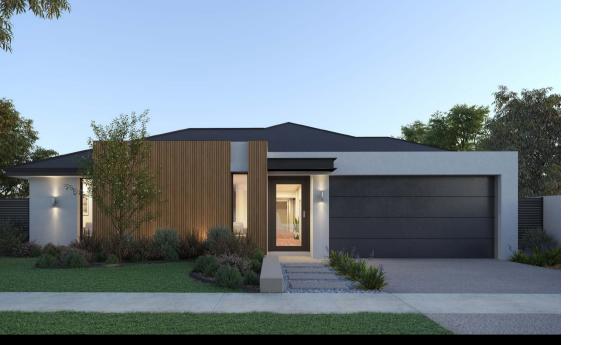

#### WB | THE RIVIERA

FRONTAGE 16.5M GROUND FLOOR 268.62 GARAGE 36.24 ALFRESCO 19.11 PORCH 2.38 TOTAL 326.35M<sup>2</sup>

BED 4 | BATH 2.5