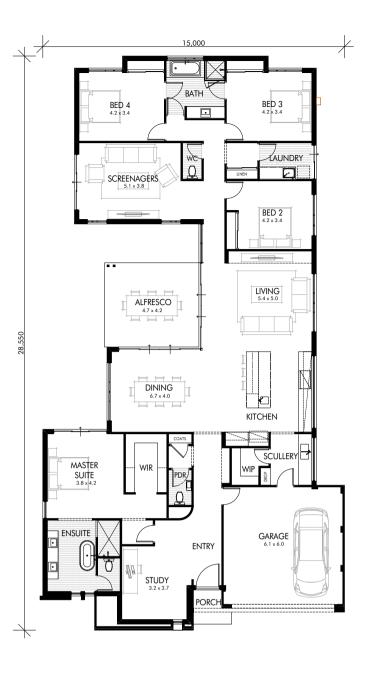

## WB | THE HOMESTEAD

FRONTAGE 36.5M GROUND FLOOR 254.37 GARAGE 40.44 ALFRESCO 23.71 PORCH 1.67 TOTAL 320.19M<sup>2</sup>

BED 4 | BATH 2.5

Images are for illustration purposes only and may depict items not included in standard pricing. For more information on the inclusions and specifications of this home please contact one of our Building and Design Consultants. Webb & Brown-Neaves Pty Ltd BC5409